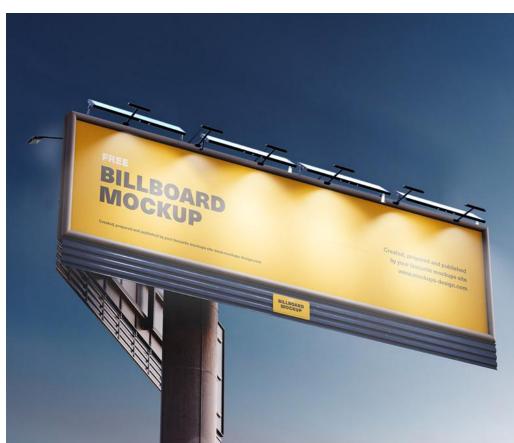

## SSL-04A/B/C

### **INTEGRATED ALUMINUM** SOLAR BILLBOARD LIGHTS

- \* Solar Panel: Glass Laminated Technology
- \* Battery:Rechargeable Li-ion Battery
- \* Working Temperature :-25°C to 65°C IP65
- \* Application: Commercial Billboards,
- \* Transport Maps and Guides etc
- \* Size :300mm ,600mm and 1200mm available