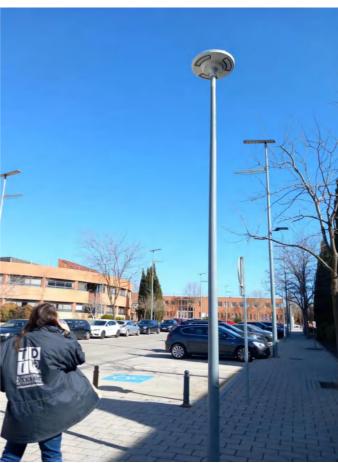

r panel rotatable & LED array adjustable
- \* Super Bright Led 160-210LM/W
- \* The Hybrid Technology is Availabe





















# ELS-07C/ELS-16C/ELS-18C

### OXIDIZED ALUMINUM ALLOY



- \* Monocrystal Silicon Solar Panel
- \* High Compact , military standard design
- \* Super Bright Led 160LM/W
- \* Rotatable Bracket





















# ELS-410BR/ ELS-412BR/ELS-416BR



### **OXIDIZED ALUMINUM ALLOY**

- \* Monocrystal Silicon Solar Panel
- \* High Compact , military standard design
- \* Super Bright Led 160LM/W
- \* Rotatable Bracket
- \* The Hybrid Technology is Availabe























# SGL-05/SGL-05Pro

### SOLAR COURTYARD STREET LIGHT



- \* Monocrystal Silicon Solar Panel
- \* PIR Motion Sensor
- \* Wall-mounted / Pole-mounted is Available

























# ELS-30Al



- \* Aluminum Alloy Material
- \* Both APP Control or Remote Control
- \* Adjustable With Warm White ,Cool White And 16 different landscape color
- \* Solar cell :Monocry stalline sillicon
- \* Battery: LiFePo4 battery
- \* The Hybrid Technology is Availabe







Patent No.:ZL 2018 3 0404231.8



























# ELS-30RC

### MODERN UFO DESIGN

- \* Aluminum Alloy Material
- \* Remote Control
- \* 16 Different Landscape color & Flashing Mode
- \* Battery: Lithium Battery
- \* The Hybrid Technology is Availabe























# ELS-30K

### **SOLAR PLAZA LIGHT** WITH INSECTICIDAL LAMP



- \* 9W UV Lamp Mosquito Killer Function
- \* Lithium Battery
- \* Super Bright Led 160LM/W
- \* Remote Control With 3 Lighting Modes























# ELS-30SQ

###