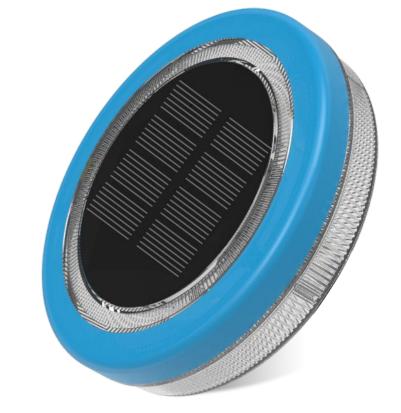

#### SML-01

#### MINI SOLAR SWIMMING POOL LIGHT IP68

\* Material: ABS + PC

\* Solar panel: 0.66W Polycrystalline silicon

\* Battery: NI-MH Battery

\* Single Color ( Warm White ,White Led ,Green ,Blue )

\* Package : 2 Pack /4 Pack

\* Warranty: 12 months

| LED     | Color         | Irradiation |
|---------|---------------|-------------|
| power   | temperature   | area        |
| 160lm/w | 3000K / 6000K | 5-10m²      |