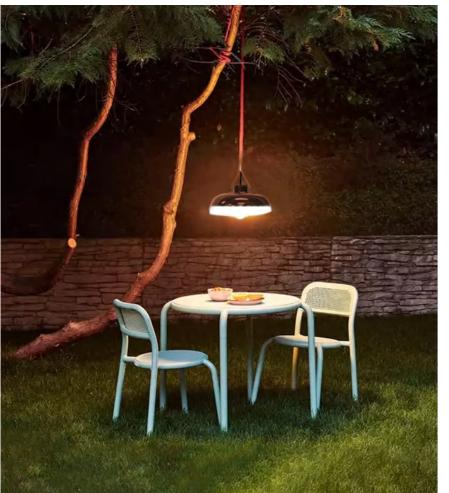

## SHL-04RC

#### **SOLAR PENDANT LIGHTS**

\* Material: ABS-Imitation wood grain +PC

\* Solar panel: 5W

\* Battery: Lithium-ion Battery

\* LED: 3000K/6000K

\*Application: indoor &outdoorPergola, Fishing boat, vine frame, terrace, Vegetable tents, livestock farms, beaches etc,

| LED     | Color         | Irradiation |
|---------|---------------|-------------|
| power   | temperature   | area        |
| 160lm/w | 3000K / 6000K | 30-50m²     |

\* Material: High Quality ABS + PC \* Solar panel :1.2W (PET laminated)