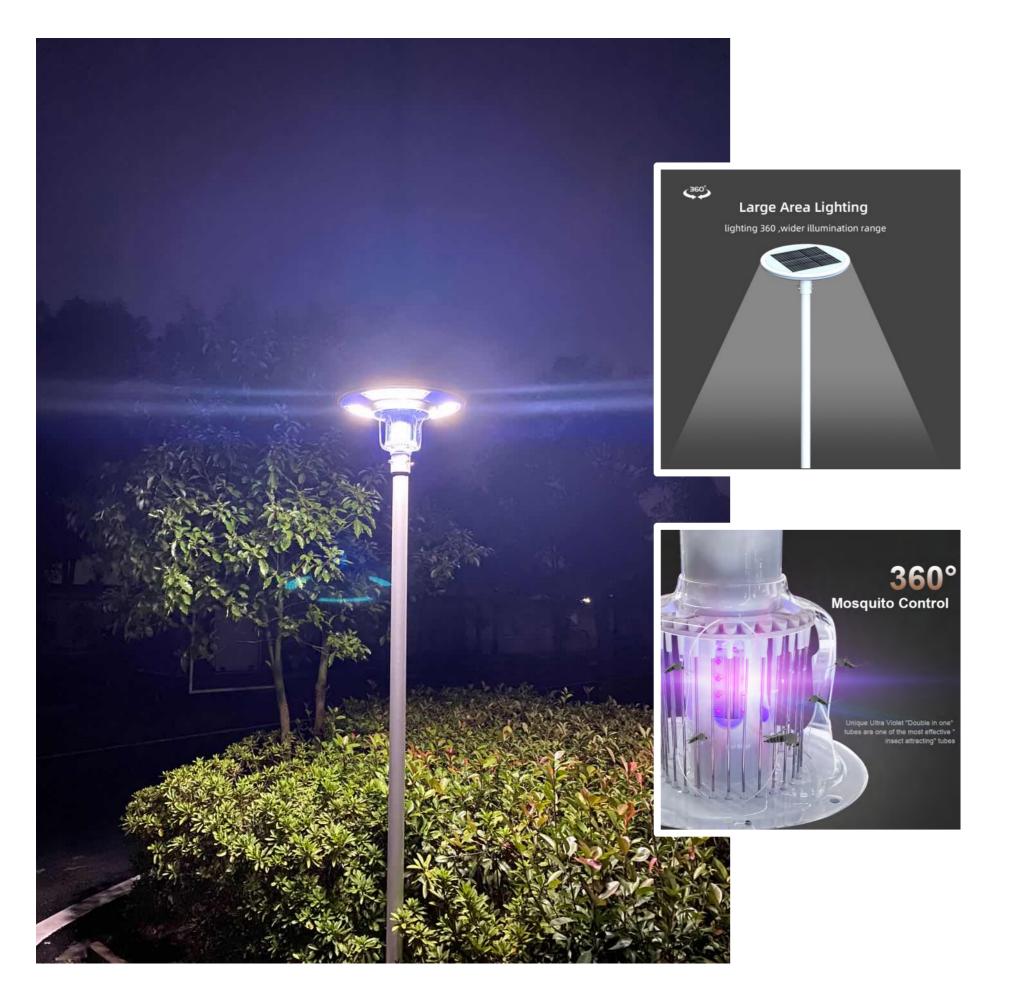

# ELS-30K

### **SOLAR PLAZA LIGHT** WITH INSECTICIDAL LAMP

- \* 9W UV Lamp Mosquito Killer Function
- \* Lithium Battery
- \* Super Bright Led 160LM/W
- \* Remote Control With 3 Lighting Modes