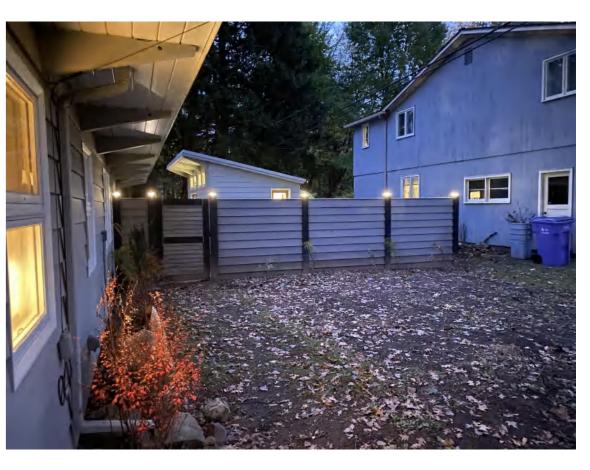

## SGL-12

#### 3 INCH SOLAR POST CAP LIGHT WITH LONG TIME AUTONOMY

\* Material: High Quality ABS + PC

\* Solar panel :0.6W (PET laminated)

\* Battery: NI-MH Battery

\* LED: White LED /Warm White

\* Warranty: 12 months