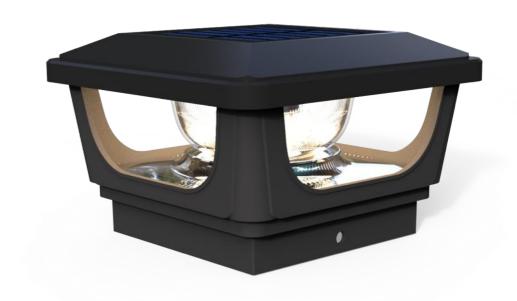

# **ELS-DP SERIES**

## **Double sided adjustable lamp Solar Parking Lot light**

\* Double Sided Adjustable Lamp Head

\* A+ Grade LiFePo4 Battery

\* 5hrs High Light +Dim 20%

\* Super Bright Led 160-210LM/W