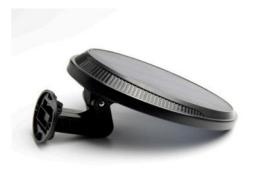

### **OXIDIZED ALUMINUM ALLOY**

- \* Smart COEUS Technology
- \* Adjustable Bracket
- \* A+ Grade LiFePo4 Battery
- \* Super Bright Led 160-210LM/W
- \* The Hybrid Technology is Availabe