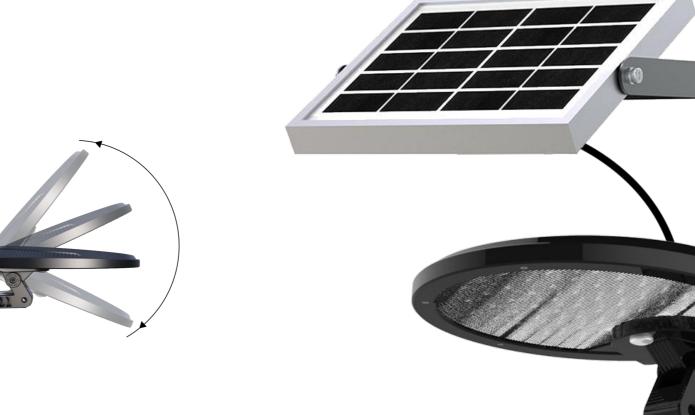

# ELS-E340 SERIES

### **OXIDIZED ALUMINUM ALLOY**

- \* Smart COEUS Technology
- \* Adjustable Bracket
- \* A+ Grade LiFePo4 Battery
- \* Super Bright Led 160-210LM/W
- \* The Hybrid Technology is Availabe