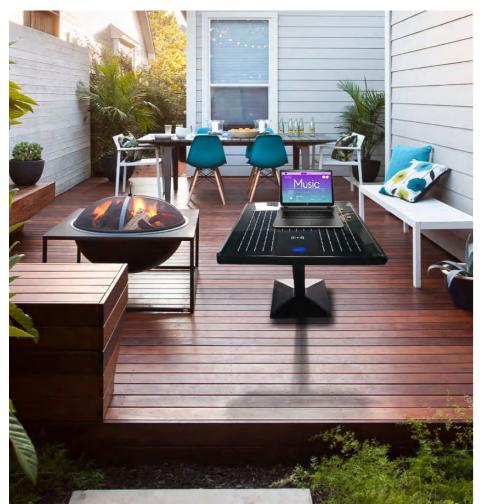

#### SSL-DL01

# More Than Light Me

#### SOLAR CHARGING OR INDOOR CHARGING COFFEE LESUIRE TABLE SYSTEM

- \* Material: Aluminum Alloy
- \* Bluetooth speaker, Wireless charging, USB charging
- \* App control to adjust various colors
- \* Warranty:3 years
- \* Charged by Solar and DC