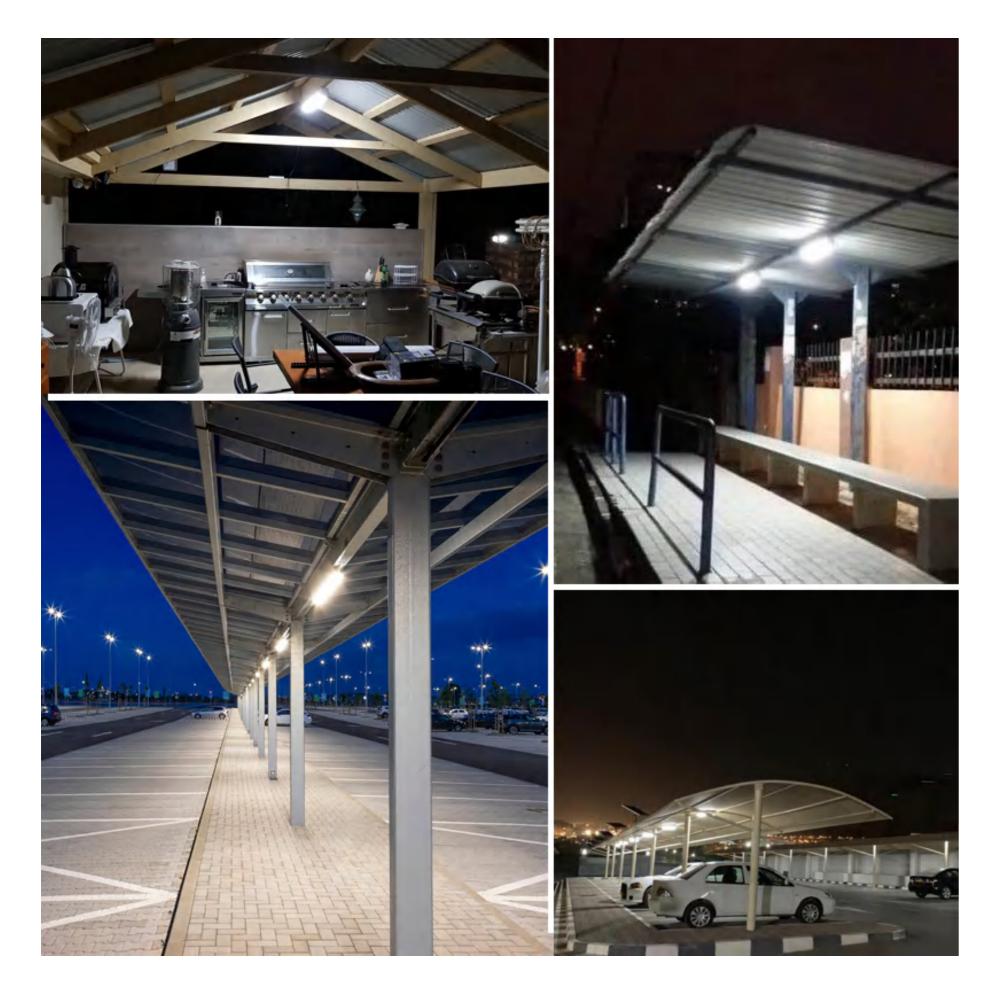

|
| 160lm/w | 3000K / 6000K | 5_10m²      |







# SGL-11

### **Charging Bollard**



\*Aluminum internal chassis ensures long term durability and an adaptability to add additional components at a later date.

\*An adjustable height gland plate, as standard, allows for easy cable termination when replacing existing product.

\*Charging station / charging pillar SHL-06 (electromobility) for pedelecs, ebikes, e-scooters etc. for indoor and outdoor use. The housing and the base plate are made of solid, blasted stainless steel. The device plate is made of stainless steel. The column is pre-wired ready for connection. Further assembly variants or coating in RAL color on request.



Patent No.: 2020307181911





LED

power













5-10m² 160lm/w 3000K / 6000K 52

Color

temperature





# SHL-08

### **SOLAR CARPORT LIGHT KITS**



Built in battery, charge and discharge over 1000 times.

The light automatically switches off on at dusk and switches off at

2 Lighting modes is availabe

5 M Cable for infoor or outdoor use

160 Lumens per watt and IP65 rated.



















| LED     | Color         | Irradiation |  |
|---------|---------------|-------------|--|
| power   | temperature   | area        |  |
| 160lm/w | 3000K / 6000K | 30-50m²     |  |











# SWL-08SP

### **SEPARATE 56LEDS ROTATABLE SOLAR LED MOTION WALL LIGHT**



- \* External Solar Panel 3W 3M cable
- \* Rotatable bracket
- \* Battery:Li-ion Battery
- \* LED QTY:56 pcs
- \* Wall-mounted / Pole -mounted



Patent No.: ZL 2014 3 0558603.4













| LED     | Color         | Irradiation |
|--