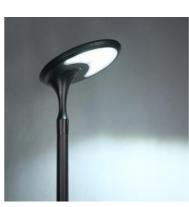

# ELS-E340 SERIES

### **OXIDIZED ALUMINUM ALLOY**

- \* Smart COEUS Technology
- \* Adjustable Bracket
- \* A+ Grade LiFePo4 Battery
- \* Super Bright Led 160-210LM/W
- \* The Hybrid Technology is Availabe