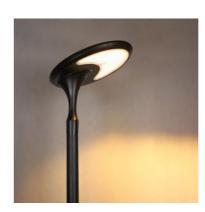

# ELS-30OS

### **MODERN DESIGN SMART**

- \* Die-cast Aluminum UFO Design
- \* Warm White / Cool White
- \* Battery: LiFePo4 Battery
- \* Size : 700\*520\*665 MM

Warm White