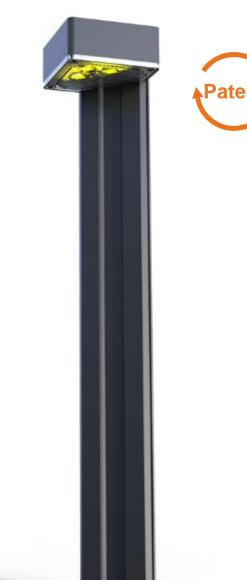

# **ELS-3 SERIES**

### **OXIDIZED ALUMINUM ALLOY**

00

- \* Smart COEUS Technology
- \* Lithium Battery
- \* Microwave Sensor ,Indicator light
- \* Super Bright Led 160LM/W
- \* The Hybrid Technology is Availabe

LOGO display

Patent No.:ZL 2018 2 0300038.4

Luminance distribution