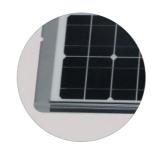

### **BIFACIAL SOLAR PANEL**

- \* Bifacial Monocrystal Silicon Solar Panel ,the efficiency will be up 21%
- \* A+ Grade LiFePo4 Battery
- \* Smart Al Controller
- \* Solar panel rotatable & LED array adjustable
- \* Super Bright Led 160-210LM/W
- \* The Hybrid Technology is Availabe