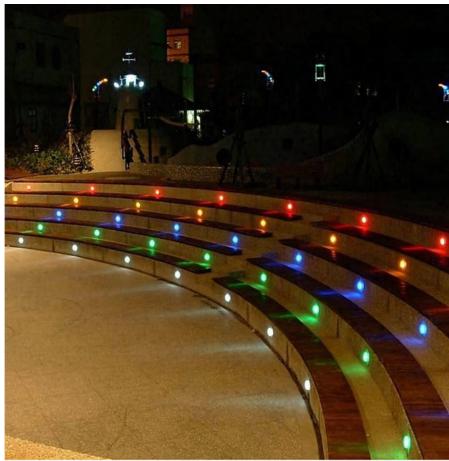

Quality ABS + PC

\* Solar Panel: Polycrystalline Silicon (PET laminated)

\* Battery:NI-MH Battery

\* Warranty: 12 months

\* Application:Garden,Lawn, flower pot decoration and growing lighting use







| LED<br>power | Color<br>temperature | Irradiation area     |
|--------------|----------------------|----------------------|
| 160lm/w      | 3000K / 6000K        | 10 <sub>-</sub> 15m² |





#### SGL-04

#### **COLORFUL SOLAR SPOT LIGHT ALUMINUM CASTING**



- \* Solar panel: 3W (PET laminated)
- \* Battery:Li-ion Battery
- \* LED QTY: 3 Lamp head ( Green ,Blue, Red)
- \* Warranty: 12 months





















| LED     | Color         | Irradiation |
|---------|---------------|-------------|
| power   | temperature   | area        |
| 160lm/w | 3000K / 6000K | 10-15m²     |







#### SGL-02

#### **DIE CASTING** SOLAR GROUND EMBEDDED LIGHT



\* Material: Aluminum Alloy + High Quality PC

\* Solar penal: Polycrystalline silicon

\* Battery: Ni-Mh Battery

\* LED: Single color White LED /Warm White /Blue / Green

\* Warranty: 12 months



















| LED     | Color         | Irradiation |
|---------|---------------|-------------|
| power   | temperature   | area        |
| 160lm/w | 3000K / 6000K | 10_15m²     |









## SHL-05F

#### **SOLAR DANCING FLAME LIGHT** FOR TABLE DECORATION



- \* Solar panel:0.6W
- \* Battery:Li-ion Battery
- \* LED QTY:96PCS
- \* 3 Dancing Lighting Modes



















| LED     | Color         | Irradiation |
|---------|---------------|-------------|
| power   | temperature   | area        |
| 160lm/w | 3000K / 6000K