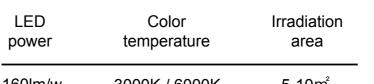

### **DOUBLE -SIDED GLASS SOLAR WALKWAY LED LIGHT**

- \* 500LM LED Light
- \* LED: 3000K /6000K
- \* High Performance Lithium battery
- \* Constant Lighting All night

Patent No.:ZL 2020 3 0262259.X

| LED     | Color         | Irradiation |
|---------|---------------|-------------|
| power   | temperature   | area        |
| 160lm/w | 3000K / 6000K | 5-10m²      |