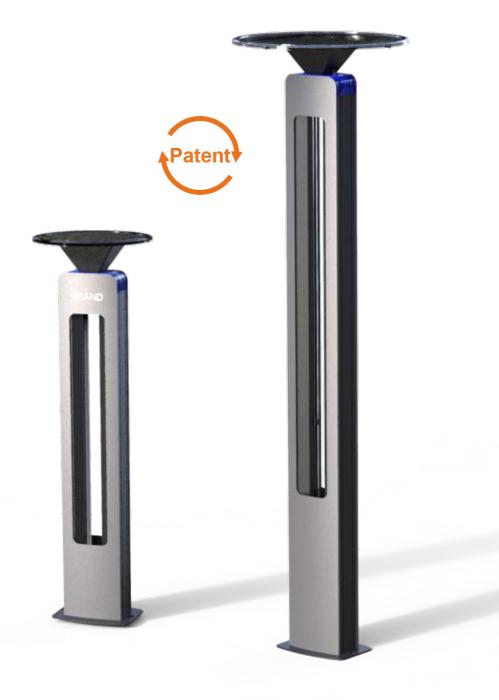

# SGL-06 /SGL-06Plus

### **SOLAR BOLLARD LIGHT VOICE CONTROL**

\*Material: Aluminum Alloy

- \* Sound Sensor
- \* White +Blue, White +Green, 4000K white
- \* Replaceable Battery
- \* Size: 600mm, 1000mm for choice

EU Patent No.:006951125-0001