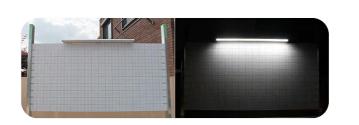

# SSL-01

### SOLAR SIGNBOARD LIGHTS

- \* Material: ABS +PC
- \* Battery:Rechargeable Li-ion Battery
- \* Working Temperature :-25°C to 65°C IP65
- \* Application :Real Estate Sign,Signage,Retail shopfront Brand
- \* COEUS Technology which lighting 100hours after charged

Patent No.: 2020308088089

LED Color temperature power 160lm/w 3000K / 6000K