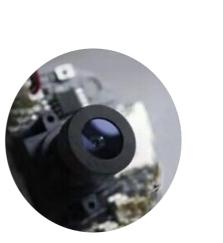

### **SOLAR SECURITY / GARAGE LIGHT** WITH CCTV CAMERA

- \* PIR Motion Sensor: Range 10m
- \* Polycrystalline Solar Panel
- \* 6 Hrs Charging Time
- \* 3 modes of Operation
- \* Camera Features:
- 3 Mega Pixels
- 120° viewing angle
- Internet Protocol (IP) with Wi-Fi
- Smart Phone Connectivity via APP