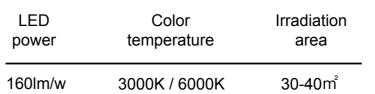

| LED     | Color         | Irradiation |
|---------|---------------|-------------|
| power   | temperature   | area        |
| 160lm/w | 3000K / 6000K | 30-40m²     |