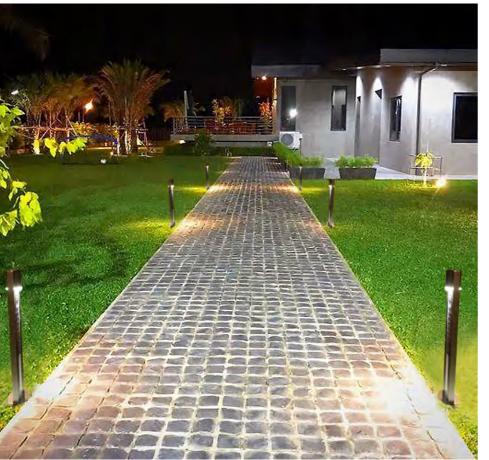

# SGL-06 /SGL-06Plus

### **SOLAR BOLLARD LIGHT VOICE CONTROL**

\*Material: Aluminum Alloy

- \* Sound Sensor
- \* White +Blue, White +Green, 4000K white
- \* Replaceable Battery
- \* Size: 600mm, 1000mm for choice

EU Patent No.:006951125-0001