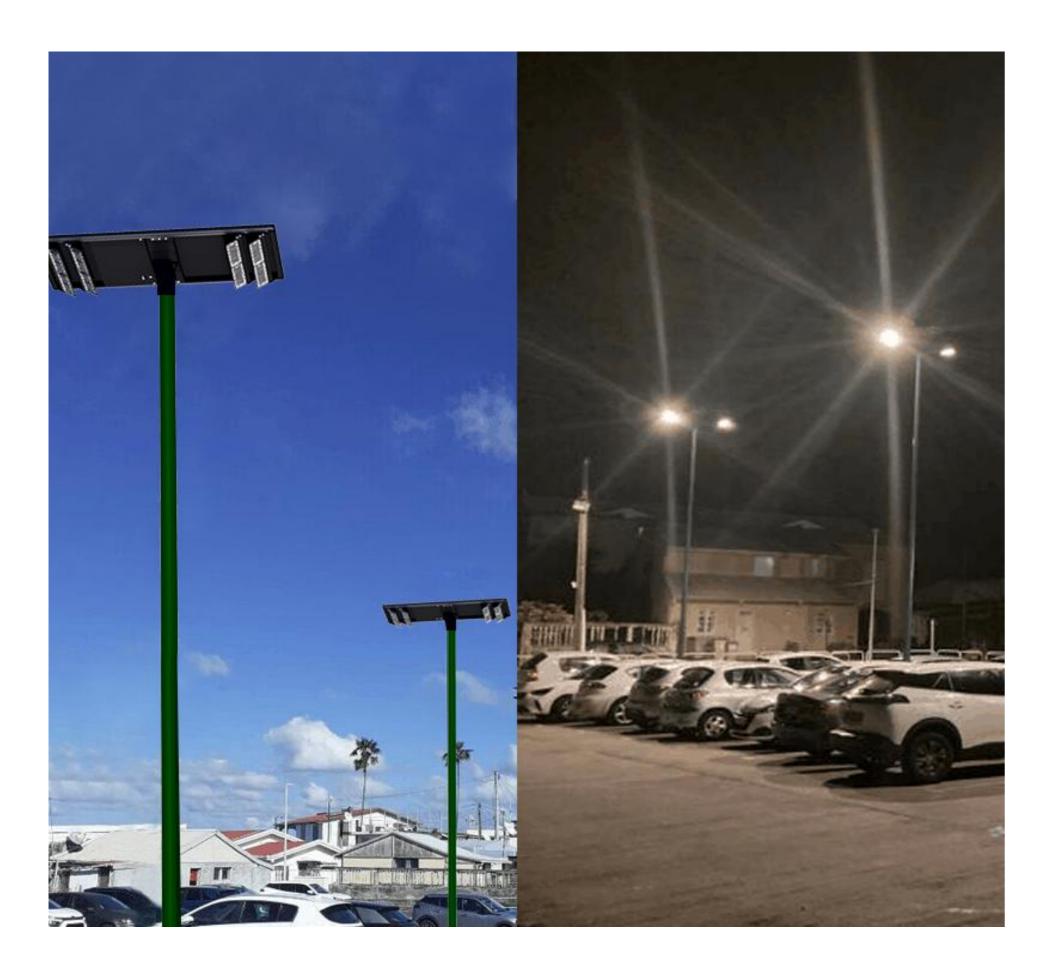

D ALUMINUM ALLOY**



- \* Smart COEUS Technology
- \* Adjustable Bracket
- \* A+ Grade LiFePo4 Battery
- \* Super Bright Led 160-210LM/W
- \* The Hybrid Technology is Availabe























# **ELS-3 SERIES**

### **OXIDIZED ALUMINUM ALLOY**



00



- \* Smart COEUS Technology
- \* Lithium Battery
- \* Microwave Sensor ,Indicator light
- \* Super Bright Led 160LM/W
- \* The Hybrid Technology is Availabe



LOGO display





Patent No.:ZL 2018 2 0300038.4





















Luminance distribution



# **ELS-3P SERIES**

### **OXIDIZED ALUMINUM ALLOY**



- \* Monocrystal Silicon Solar Panel
- \* Smart COEUS Technology
- \* Lithium Battery
- \* PIR Motion Sensor
- \* Super Bright Led 160LM/W
- \* The Hybrid Technology is Availabe





Patent No.:ZL 2018 2 0300038.4















# **ELS-DP SERIES**

## **Double sided adjustable lamp Solar Parking Lot light**





\* Double Sided Adjustable Lamp Head

\* A+ Grade LiFePo4 Battery

\* 5hrs High Light +Dim 20%

\* Super Bright Led 160-210LM/W



















# **ELS-DP SERIES**

### **BIFACIAL SOLAR PANEL**



- \* Bifacial Monocrystal Silicon Solar Panel ,the efficiency will be up 21%
- \* A+ Grade LiFePo4 Battery
- \* Smart Al Controller
- \* Solar panel rotatable & LED array adjustable
- \* Super Bright Led 160-210LM/W
- \* The Hybrid Technology is Availabe





















# ELS-07C/ELS-16C/ELS-18C

### OXIDIZED ALUMINUM ALLOY



- \* Monocrystal Silicon Solar Panel
- \* High Compact , military standard design
- \* Super Bright Led 160LM/W
- \* Rotatable Bracket





















# ELS-410BR/ ELS-412BR