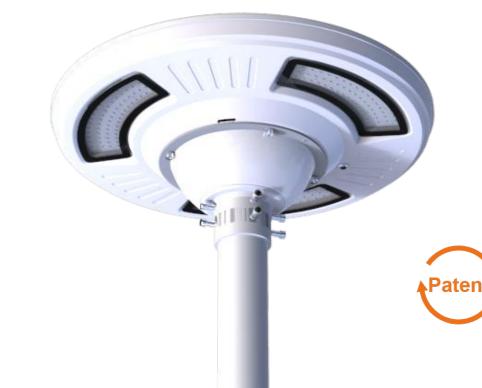

# ELS-30Al

- \* Aluminum Alloy Material
- \* Both APP Control or Remote Control
- \* Adjustable With Warm White ,Cool White And 16 different landscape color
- \* Solar cell :Monocry stalline sillicon
- \* Battery: LiFePo4 battery
- \* The Hybrid Technology is Availabe

Patent No.:ZL 2018 3 0404231.8