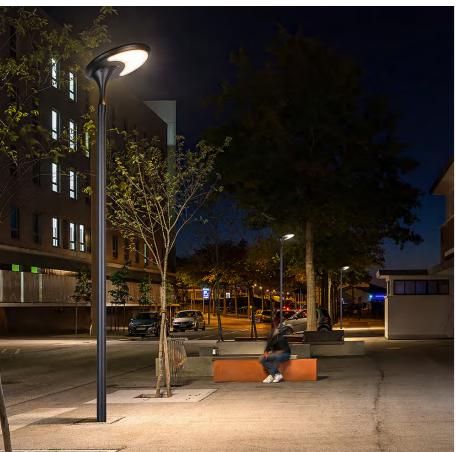

lar cell :Monocry stalline sillicon
- \* Battery: LiFePo4 battery
- \* The Hybrid Technology is Availabe







Patent No.:ZL 2018 3 0404231.8



























# ELS-30RC

### MODERN UFO DESIGN

- \* Aluminum Alloy Material
- \* Remote Control
- \* 16 Different Landscape color & Flashing Mode
- \* Battery: Lithium Battery
- \* The Hybrid Technology is Availabe























# ELS-30K

### **SOLAR PLAZA LIGHT** WITH INSECTICIDAL LAMP



- \* 9W UV Lamp Mosquito Killer Function
- \* Lithium Battery
- \* Super Bright Led 160LM/W
- \* Remote Control With 3 Lighting Modes























# ELS-30SQ

### **MODERN DESIGN SMART**



- \* LED :3000K /4000K / 6000K
- \* Battery: LiFePo4 Battery
- \* Constant Lighting
- \* Size : 400\*400\*H420 MM































# ELS-30OS

### **MODERN DESIGN SMART**



- \* Die-cast Aluminum UFO Design
- \* Warm White / Cool White
- \* Battery: LiFePo4 Battery
- \* Size : 700\*520\*665 MM







Warm White























# SSL-01

### SOLAR SIGNBOARD LIGHTS



- \* Material: ABS +PC
- \* Battery:Rechargeable Li-ion Battery
- \* Working Temperature :-25°C to 65°C IP65
- \* Application :Real Estate Sign,Signage,Retail shopfront Brand
- \* COEUS Technology which lighting 100hours after charged







Patent No.: 2020308088089















LED Color temperature power 160lm/w 3000K / 6000K









## SSL-04A/B/C

### **INTEGRATED ALUMINUM** SOLAR BILLBOARD LIGHTS



- \* Solar Panel: Glass Laminated Technology
- \* Battery:Rechargeable Li-ion Battery
- \* Working Temperature :-25°C to 65°C IP65
- \* Ap