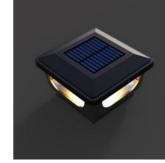

## SGL-12

#### 3 INCH SOLAR POST CAP LIGHT WITH LONG TIME AUTONOMY

\* Material: High Quality ABS + PC

\* Solar panel :0.6W (PET laminated)

\* Battery: NI-MH Battery

\* LED: White LED /Warm White

\* Warranty: 12 months

| LED<br>power | Color<br>temperature | Irradiation area |
|--------------|----------------------|------------------|
| 160lm/w      | 3000K / 6000K        | 5-10m²           |