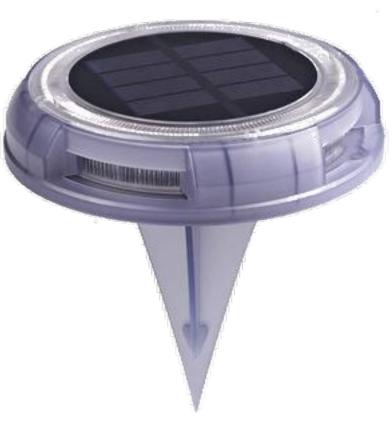

# SGL-09

### ETFE ALUMINUM SOLAR GARDEN LIGHT

- \* COEUS Technology With Long Time Autonomy
- \* Aluminum Alloy Material
- \* ETFE Solar Panel
- \* LED: 3000K /6000K
- \* Two Installation methods -Spike/Screws
- \* Package :1 Pack 2 Pack color box

Inserting spikes in the ground

Fixing on concrete or wooden boards by screws

Patent No.: 2020307181911

| LED     | Color         | Irradiation |
|---------|---------------|-------------|
| power   | temperature   | area        |
| 160lm/w | 3000K / 6000K | 5_10m²      |