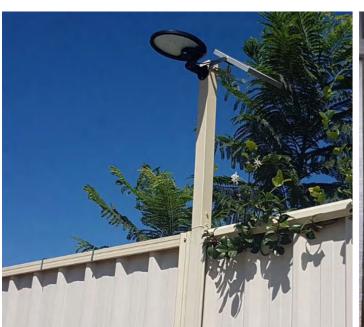

se plate are made of solid, blasted stainless steel. The device plate is made of stainless steel. The column is pre-wired ready for connection. Further assembly variants or coating in RAL color on request.



Patent No.: 2020307181911





LED

power













5-10m² 160lm/w 3000K / 6000K 52

Color

temperature





# SHL-08

### **SOLAR CARPORT LIGHT KITS**



Built in battery, charge and discharge over 1000 times.

The light automatically switches off on at dusk and switches off at

2 Lighting modes is availabe

5 M Cable for infoor or outdoor use

160 Lumens per watt and IP65 rated.



















| LED     | Color         | Irradiation |  |
|---------|---------------|-------------|--|
| power   | temperature   | area        |  |
| 160lm/w | 3000K / 6000K | 30-50m²     |  |











# SWL-08SP

### **SEPARATE 56LEDS ROTATABLE SOLAR LED MOTION WALL LIGHT**



- \* External Solar Panel 3W 3M cable
- \* Rotatable bracket
- \* Battery:Li-ion Battery
- \* LED QTY:56 pcs
- \* Wall-mounted / Pole -mounted



Patent No.: ZL 2014 3 0558603.4













| LED     | Color         | Irradiation |
|---------|---------------|-------------|
| power   | temperature   | area        |
| 160lm/w | 3000K / 6000K | 30-50m²     |









# SWL-08

### **SOLAR WALL LED LIGHT** WITH MOTION SENSOR



- \* Battery:Li-ion Battery
- \* LED QTY:56 pcs
- \* Wall-mounted / Pole -mounted
- \* Black / White Body







Patent No.: ZL 2014 3 0558603.4





















# SWL-12

### TUBE SHAPE SOLAR WALL LIGHT



- \* Material: Aluminum Alloy + High Quality PC
- \* Tilting Solar Panel For