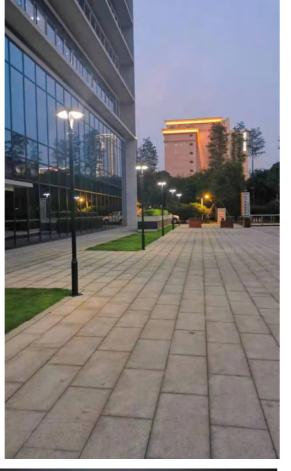

# ELS-30Al



- \* Aluminum Alloy Material
- \* Both APP Control or Remote Control
- \* Adjustable With Warm White ,Cool White And 16 different landscape color
- \* Solar cell :Monocry stalline sillicon
- \* Battery: LiFePo4 battery
- \* The Hybrid Technology is Availabe







Patent No.:ZL 2018 3 0404231.8



























# ELS-30RC

### MODERN UFO DESIGN

- \* Aluminum Alloy Material
- \* Remote Control
- \* 16 Different Landscape color & Flashing Mode
- \* Battery: Lithium Battery
- \* The Hybrid Technology is Availabe























# ELS-30K

### **SOLAR PLAZA LIGHT** WITH INSECTICIDAL LAMP



- \* 9W UV Lamp Mosquito Killer Function
- \* Lithium Battery
- \* Super Bright Led 160LM/W
- \* Remote Control With 3 Lighting Modes























# ELS-30SQ

### **MODERN DESIGN SMART**



- \* LED :3000K /4000K / 6000K
- \* Battery: LiFePo4 Battery
- \* Constant Lighting
- \* Size : 400\*400\*H420 MM































# ELS-30OS

### **MODERN DESIGN SMART**



- \* Die-cast Aluminum UFO Design
- \* Warm White / Cool White
- \* Battery: LiFePo4 Battery
- \* Size : 700\*520\*665 MM







Warm White























# SSL-01

### SOLAR SIGNBOARD LIGHTS



- \* Material: ABS +PC
- \* Battery:Rechargeable Li-ion Battery
- \* Working Temperature :-25°C to 65°C IP65
- \* Application :Real Estate Sign,Signage,Retail shopfront Brand
- \* COEUS Technology which lighting 100hours after charged







Patent No.: 2020308088089















LED Color temperature power 160lm/w 3000K / 6000K









## SSL-04A/B/C

##