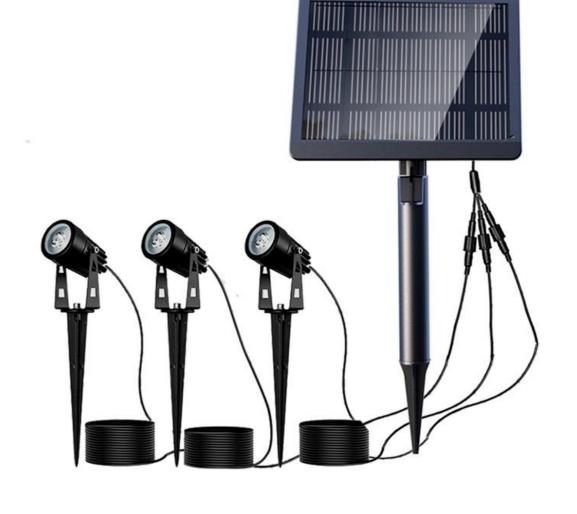

## SGL-12

#### 3 INCH SOLAR POST CAP LIGHT WITH LONG TIME AUTONOMY

\* Material: High Quality ABS + PC

\* Solar panel :0.6W (PET laminated)

\* Battery: NI-MH Battery

\* LED: White LED /Warm White

\* Warranty: 12 months

| LED<br>power | Color<br>temperature | Irradiation area |
|--------------|----------------------|------------------|
| 160lm/w      | 3000K / 6000K        | 5-10m²           |