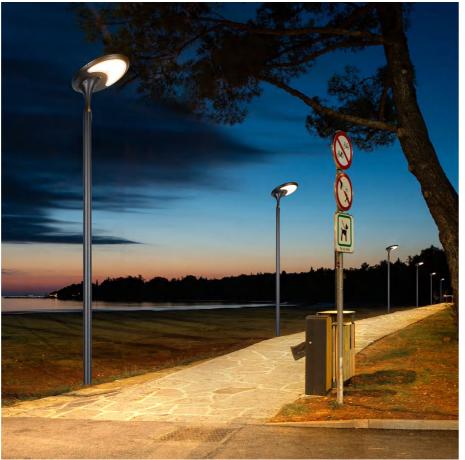

Solar cell :Monocry stalline sillicon
- \* Battery: LiFePo4 battery
- \* The Hybrid Technology is Availabe







Patent No.:ZL 2018 3 0404231.8



























# ELS-30RC

### MODERN UFO DESIGN

- \* Aluminum Alloy Material
- \* Remote Control
- \* 16 Different Landscape color & Flashing Mode
- \* Battery: Lithium Battery
- \* The Hybrid Technology is Availabe























# ELS-30K

### **SOLAR PLAZA LIGHT** WITH INSECTICIDAL LAMP



- \* 9W UV Lamp Mosquito Killer Function
- \* Lithium Battery
- \* Super Bright Led 160LM/W
- \* Remote Control With 3 Lighting Modes























# ELS-30SQ

### **MODERN DESIGN SMART**



- \* LED :3000K /4000K / 6000K
- \* Battery: LiFePo4 Battery
- \* Constant Lighting
- \* Size : 400\*400\*H420 MM































# ELS-30OS

### **MODERN DESIGN SMART**



- \* Die-cast Aluminum UFO Design
- \* Warm White / Cool White
- \* Battery: LiFePo4 Battery
- \* Size : 700\*520\*665 MM







Warm White























# SSL-01

### SOLAR SIGNBOARD LIGHTS



- \* Material: ABS +PC
- \* Battery:Rechargeable Li-ion Battery
- \* Working Temperature :-25°C to 65°C IP65
- \* Application :Real Estate Sign,Signage,Retail shopfront Brand
- \* COEUS Technology which lighting 100hours after charged







Patent No.: 2020308088089















LED Color temperature power 160lm/w 3000K / 6000K









## SSL-04A/B/C

### **INTEGRATED ALUMINUM** SOLAR BILLBOARD LIGHTS



- \* Solar Panel: Glass Laminated Technology
- \* Battery:Rechargeable Li-ion Battery
- \* Working Temperature :-25°C to 65°C IP65
- \*