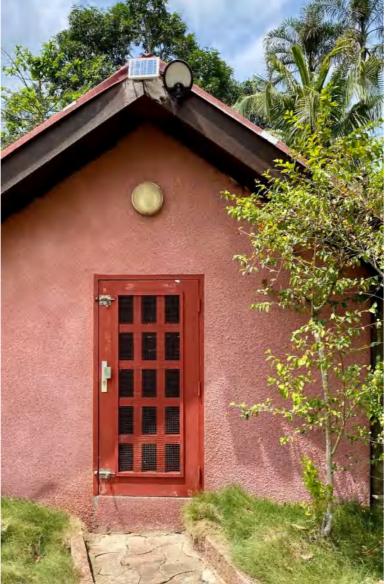

base plate are made of solid, blasted stainless steel. The device plate is made of stainless steel. The column is pre-wired ready for connection. Further assembly variants or coating in RAL color on request.



Patent No.: 2020307181911





LED

power













5-10m² 160lm/w 3000K / 6000K 52

Color

temperature





# SHL-08

### **SOLAR CARPORT LIGHT KITS**



Built in battery, charge and discharge over 1000 times.

The light automatically switches off on at dusk and switches off at

2 Lighting modes is availabe

5 M Cable for infoor or outdoor use

160 Lumens per watt and IP65 rated.



















| LED     | Color         | Irradiation |  |
|---------|---------------|-------------|--|
| power   | temperature   | area        |  |
| 160lm/w | 3000K / 6000K | 30-50m²     |  |











# SWL-08SP

### **SEPARATE 56LEDS ROTATABLE SOLAR LED MOTION WALL LIGHT**



- \* External Solar Panel 3W 3M cable
- \* Rotatable bracket
- \* Battery:Li-ion Battery
- \* LED QTY:56 pcs
- \* Wall-mounted / Pole -mounted



Patent No.: ZL 2014 3 0558603.4













| LED     | Color         | Irradiation |
|---------|---------------|-------------|
| power   | temperature   | area        |
| 160lm/w | 3000K / 6000K | 30-50m²     |









# SWL-08

### **SOLAR WALL LED LIGHT** WITH MOTION SENSOR



- \* Battery:Li-ion Battery
- \* LED QTY:56 pcs
- \* Wall-mounted / Pole -mounted
- \* Black / White Body







Patent No.: ZL 2014 3 0558603.4





















# SWL-12

### TUBE SHAPE SOLAR WALL LIGHT



- \* Material: Aluminum Alloy + High Quality PC
- \* Tilting Solar Panel Fo