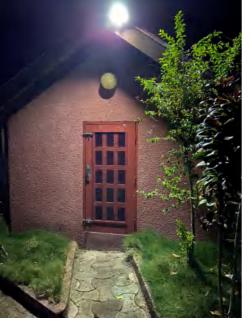

late are made of solid, blasted stainless steel. The device plate is made of stainless steel. The column is pre-wired ready for connection. Further assembly variants or coating in RAL color on request.



Patent No.: 2020307181911





LED

power













5-10m² 160lm/w 3000K / 6000K 52

Color

temperature





# SHL-08

### **SOLAR CARPORT LIGHT KITS**



Built in battery, charge and discharge over 1000 times.

The light automatically switches off on at dusk and switches off at

2 Lighting modes is availabe

5 M Cable for infoor or outdoor use

160 Lumens per watt and IP65 rated.



















| LED     | Color         | Irradiation |  |
|---------|---------------|-------------|--|
| power   | temperature   | area        |  |
| 160lm/w | 3000K / 6000K | 30-50m²     |  |











# SWL-08SP

### **SEPARATE 56LEDS ROTATABLE SOLAR LED MOTION WALL LIGHT**



- \* External Solar Panel 3W 3M cable
- \* Rotatable bracket
- \* Battery:Li-ion Battery
- \* LED QTY:56 pcs
- \* Wall-mounted / Pole -mounted



Patent No.: ZL 2014 3 0558603.4













| LED     | Color         | Irradiation |
|---------|---------------|-------------|
| power   | temperature   | area        |
| 160lm/w | 3000K / 6000K | 30-50m²     |









# SWL-08

### **SOLAR WALL LED LIGHT** WITH MOTION SENSOR



- \* Battery:Li-ion Battery
- \* LED QTY:56 pcs
- \* Wall-mounted / Pole -mounted
- \* Black / White Body







Patent No.: ZL 2014 3 0558603.4





















# SWL-12

### TUBE SHAPE SOLAR WALL LIGHT



- \* Material: Aluminum Alloy + High Quality PC
- \* Tilting Solar Panel For Fast