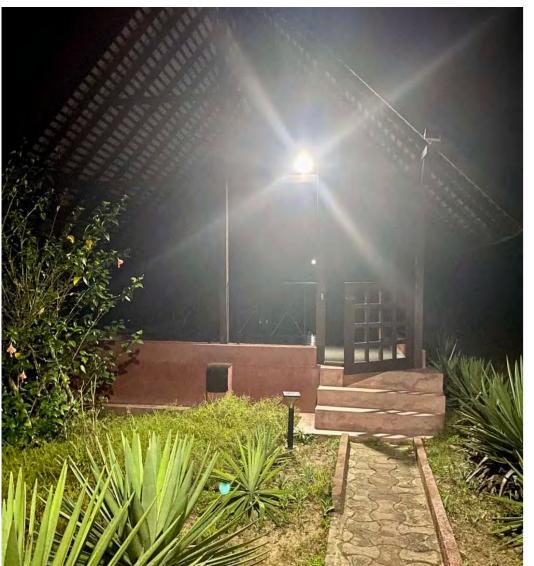

e base plate are made of solid, blasted stainless steel. The device plate is made of stainless steel. The column is pre-wired ready for connection. Further assembly variants or coating in RAL color on request.



Patent No.: 2020307181911





LED

power













5-10m² 160lm/w 3000K / 6000K 52

Color

temperature





# SHL-08

### **SOLAR CARPORT LIGHT KITS**



Built in battery, charge and discharge over 1000 times.

The light automatically switches off on at dusk and switches off at

2 Lighting modes is availabe

5 M Cable for infoor or outdoor use

160 Lumens per watt and IP65 rated.



















| LED     | Color         | Irradiation |  |
|---------|---------------|-------------|--|
| power   | temperature   | area        |  |
| 160lm/w | 3000K / 6000K | 30-50m²     |  |











# SWL-08SP

### **SEPARATE 56LEDS ROTATABLE SOLAR LED MOTION WALL LIGHT**



- \* External Solar Panel 3W 3M cable
- \* Rotatable bracket
- \* Battery:Li-ion Battery
- \* LED QTY:56 pcs
- \* Wall-mounted / Pole -mounted



Patent No.: ZL 2014 3 0558603.4













| LED     | Color         | Irradiation |
|---------|---------------|-------------|
| power   | temperature   | area        |
| 160lm/w | 3000K / 6000K | 30-50m²     |









# SWL-08

### **SOLAR WALL LED LIGHT** WITH MOTION SENSOR



- \* Battery:Li-ion Battery
- \* LED QTY:56 pcs
- \* Wall-mounted / Pole -mounted
- \* Black / White Body







Patent No.: ZL 2014 3 0558603.4





















# SWL-12

### TUBE SHAPE SOLAR WALL LIGHT



- \* Material: Aluminum Alloy + High Quality PC
- \* Tilting Solar Panel