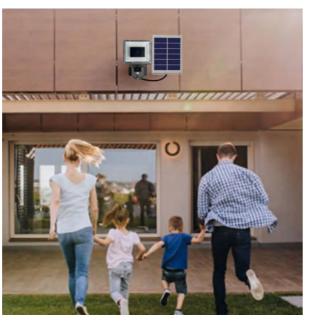

### **SOLAR SECURITY / GARAGE LIGHT** WITH CCTV CAMERA

- \* PIR Motion Sensor: Range 10m
- \* Polycrystalline Solar Panel
- \* 6 Hrs Charging Time
- \* 3 modes of Operation
- \* Camera Features:
- 3 Mega Pixels
- 120° viewing angle
- Internet Protocol (IP) with Wi-Fi
- Smart Phone Connectivity via APP