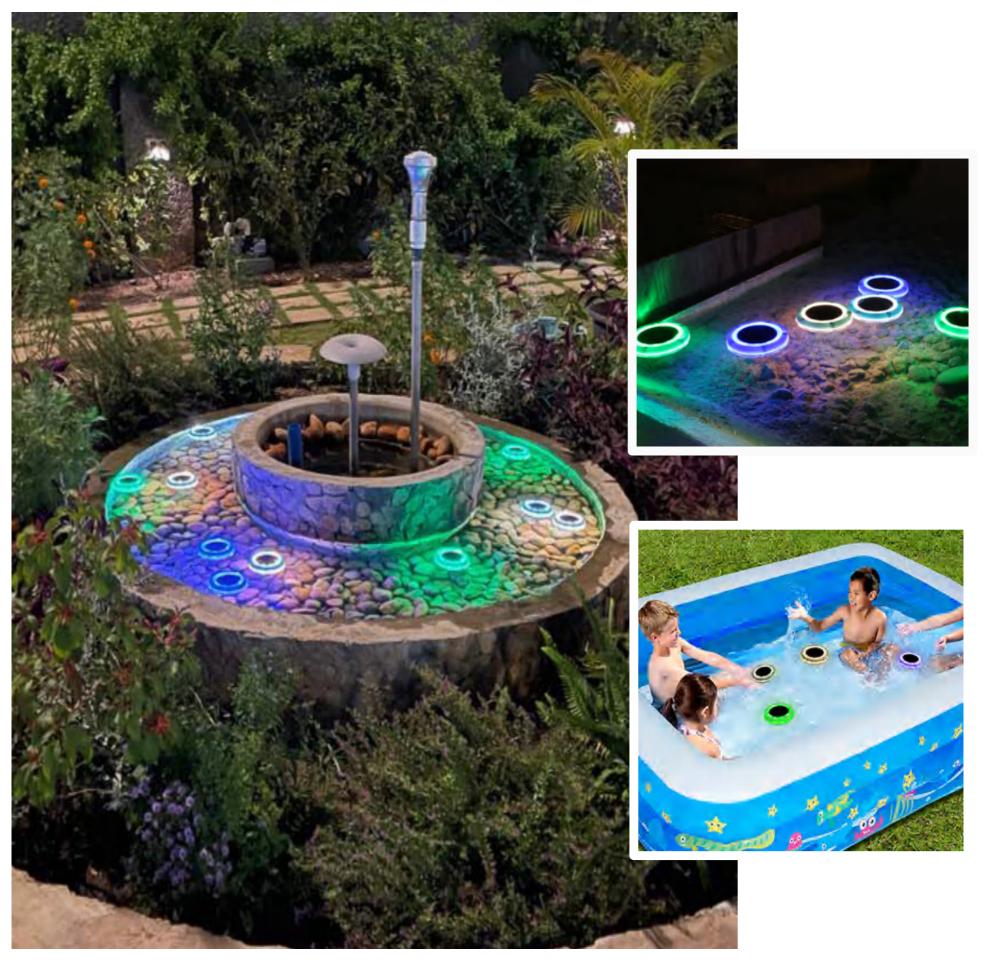

#### SML-01

#### MINI SOLAR SWIMMING POOL LIGHT IP68

\* Material: ABS + PC

\* Solar panel: 0.66W Polycrystalline silicon

\* Battery: NI-MH Battery

\* Single Color ( Warm White ,White Led ,Green ,Blue )

\* Package : 2 Pack /4 Pack

\* Warranty: 12 months

| LED     | Color         | Irradiation |
|---------|---------------|-------------|
| power   | temperature   | area        |
| 160lm/w | 3000K / 6000K | 5-10m²      |