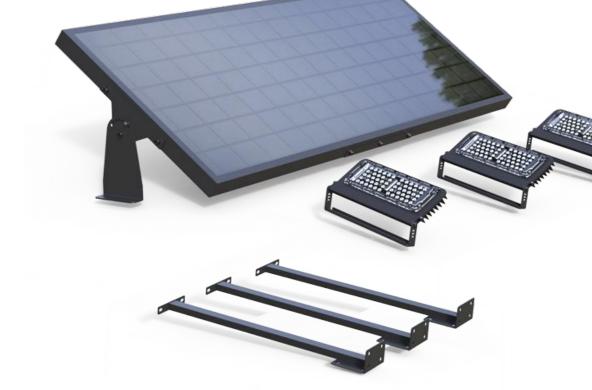

## SSL-04A/B/C

### **INTEGRATED ALUMINUM** SOLAR BILLBOARD LIGHTS

- \* Solar Panel: Glass Laminated Technology
- \* Battery:Rechargeable Li-ion Battery
- \* Working Temperature :-25°C to 65°C IP65
- \* Application: Commercial Billboards,
- \* Transport Maps and Guides etc
- \* Size :300mm ,600mm and 1200mm available

Patent No.:ZL 2018 2 1188843.9

Color LED temperature power

3000K / 6000K 160lm/w