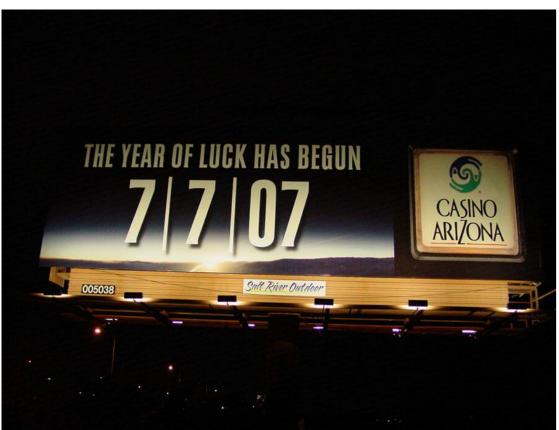

### **INTEGRATED ALUMINUM** SOLAR BILLBOARD LIGHTS

- \* Solar Panel: Glass Laminated Technology
- \* Battery:Rechargeable Li-ion Battery
- \* Working Temperature :-25°C to 65°C IP65
- \* Application: Commercial Billboards,
- \* Transport Maps and Guides etc
- \* Size :300mm ,600mm and 1200mm available

Patent No.:ZL 2018 2 1188843.9

Color LED temperature power

3000K / 6000K 160lm/w

# Solar billboard flood lights High brightness

37