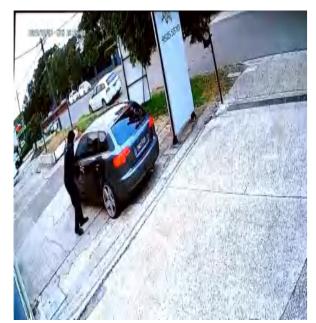

### **SOLAR SECURITY / GARAGE LIGHT** WITH CCTV CAMERA

- \* PIR Motion Sensor: Range 10m
- \* Polycrystalline Solar Panel
- \* 6 Hrs Charging Time
- \* 3 modes of Operation
- \* Camera Features:
- 3 Mega Pixels
- 120° viewing angle
- Internet Protocol (IP) with Wi-Fi
- Smart Phone Connectivity via APP