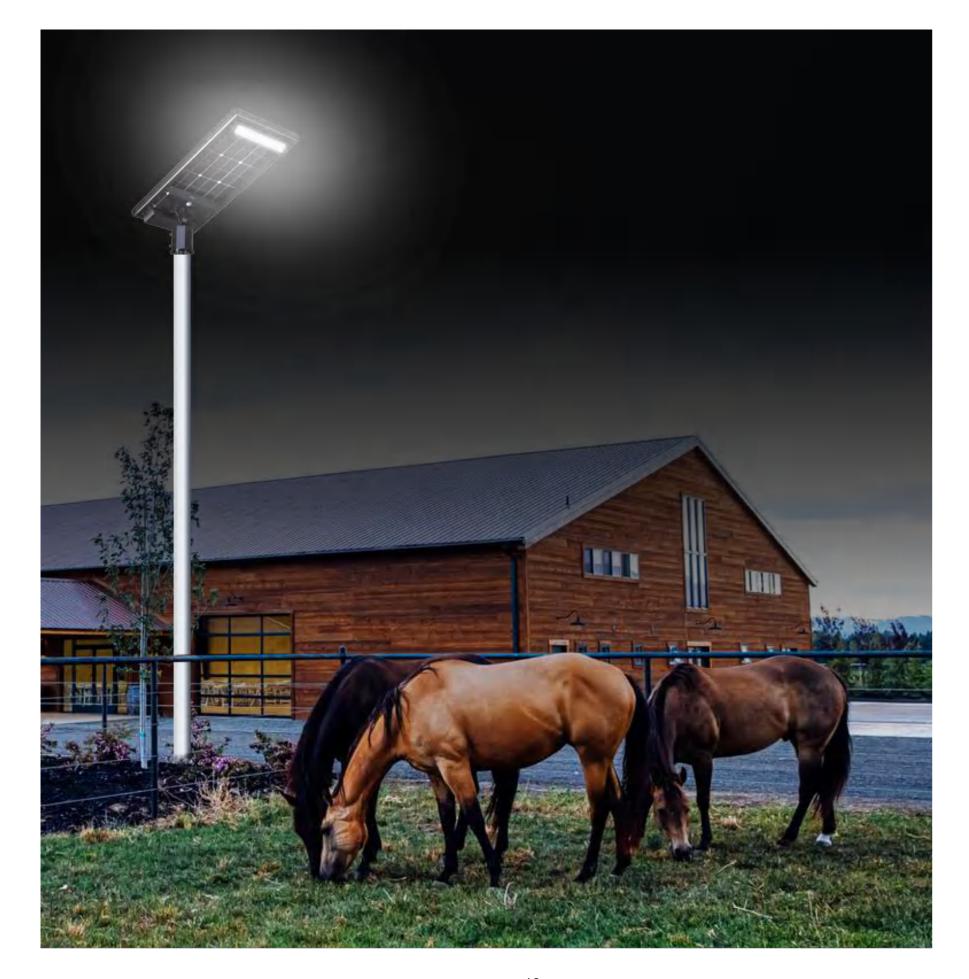

D ALUMINUM ALLOY**



00



- \* Smart COEUS Technology
- \* Lithium Battery
- \* Microwave Sensor ,Indicator light
- \* Super Bright Led 160LM/W
- \* The Hybrid Technology is Availabe



LOGO display





Patent No.:ZL 2018 2 0300038.4





















Luminance distribution



# **ELS-3P SERIES**

### **OXIDIZED ALUMINUM ALLOY**



- \* Monocrystal Silicon Solar Panel
- \* Smart COEUS Technology
- \* Lithium Battery
- \* PIR Motion Sensor
- \* Super Bright Led 160LM/W
- \* The Hybrid Technology is Availabe





Patent No.:ZL 2018 2 0300038.4















# **ELS-DP SERIES**

## **Double sided adjustable lamp Solar Parking Lot light**





\* Double Sided Adjustable Lamp Head

\* A+ Grade LiFePo4 Battery

\* 5hrs High Light +Dim 20%

\* Super Bright Led 160-210LM/W



















# **ELS-DP SERIES**

### **BIFACIAL SOLAR PANEL**



- \* Bifacial Monocrystal Silicon Solar Panel ,the efficiency will be up 21%
- \* A+ Grade LiFePo4 Battery
- \* Smart Al Controller
- \* Solar panel rotatable & LED array adjustable
- \* Super Bright Led 160-210LM/W
- \* The Hybrid Technology is Availabe





















# ELS-07C/ELS-16C/ELS-18C

### OXIDIZED ALUMINUM ALLOY



- \* Monocrystal Silicon Solar Panel
- \* High Compact , military standard design
- \* Super Bright Led 160LM/W
- \* Rotatable Bracket





















# ELS-410BR/ ELS-412BR/ELS-416BR



### **OXIDIZED ALUMINUM ALLOY**

- \* Monocrystal Silicon Solar Panel
- \* High Compact , military standard design
- \* Super Bright Led 160LM/W
- \* Rotatable Bracket
- \* The Hybrid Technology is Availabe