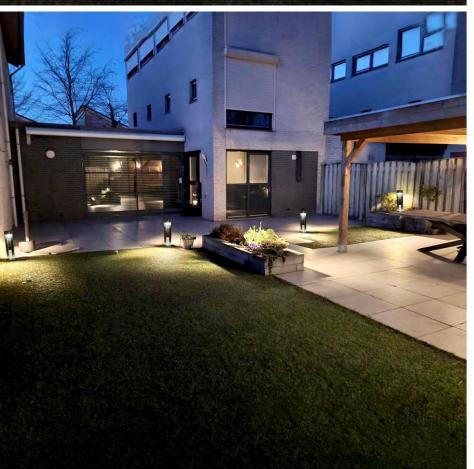

| 3000K / 6000K     | 100-150m²        |



# SSL-05 POE1 / SSL-05

## PSUPER POWER POE SERIES **SOLAR ADVERTISING LIGHT**



- \* Material: Aluminum Alloy+PC
- \* Monocrystal Silicon Solar Panel
- \* LiFePO4 Battery / Lithium Battery Is Available
- \* 2 Lamps with 502MM Bracket
- \* LCD Battery Display
- \* OEM Lighting Modes

















| LED   | Color         | Irradiation |
|-------|---------------|-------------|
| power | temperature   | area        |
| 60W   | 3000K / 6000K | 100-150m²   |











# SGL-06 /SGL-06Plus

### **SOLAR BOLLARD LIGHT VOICE CONTROL**

\*Material: Aluminum Alloy

- \* Sound Sensor
- \* White +Blue, White +Green, 4000K white
- \* Replaceable Battery
- \* Size: 600mm, 1000mm for choice



EU Patent No.:006951125-0001





























# SGL-08

### **DOUBLE -SIDED GLASS SOLAR WALKWAY LED LIGHT**



- \* 500LM LED Light
- \* LED: 3000K /6000K
- \* High Performance Lithium battery
- \* Constant Lighting All night







Patent No.:ZL 2020 3 0262259.X















| LED     | Color         | Irradiation |
|---------|---------------|-------------|
| power   | temperature   | area        |
| 160lm/w | 3000K / 6000K | 5-10m²      |













# SGL-09

### ETFE ALUMINUM SOLAR GARDEN LIGHT



- \* COEUS Technology With Long Time Autonomy
- \* Aluminum Alloy Material
- \* ETFE Solar Panel
- \* LED: 3000K /6000K
- \* Two Installation methods -Spike/Screws
- \* Package :1 Pack 2 Pack color box



Inserting spikes in the ground

Fixing on concrete or wooden boards by screws

Patent No.: 2020307181911















| LED