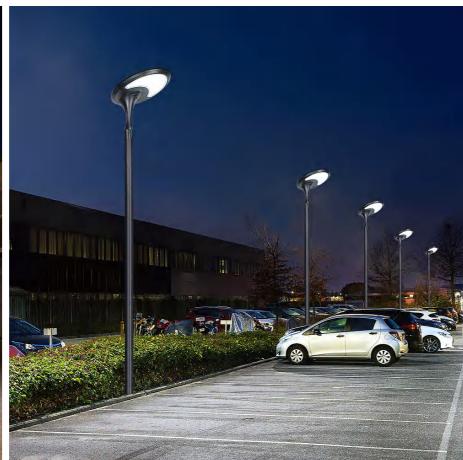

r cell :Monocry stalline sillicon
- \* Battery: LiFePo4 battery
- \* The Hybrid Technology is Availabe







Patent No.:ZL 2018 3 0404231.8



























# ELS-30RC

### MODERN UFO DESIGN

- \* Aluminum Alloy Material
- \* Remote Control
- \* 16 Different Landscape color & Flashing Mode
- \* Battery: Lithium Battery
- \* The Hybrid Technology is Availabe























# ELS-30K

### **SOLAR PLAZA LIGHT** WITH INSECTICIDAL LAMP



- \* 9W UV Lamp Mosquito Killer Function
- \* Lithium Battery
- \* Super Bright Led 160LM/W
- \* Remote Control With 3 Lighting Modes























# ELS-30SQ

### **MODERN DESIGN SMART**



- \* LED :3000K /4000K / 6000K
- \* Battery: LiFePo4 Battery
- \* Constant Lighting
- \* Size : 400\*400\*H420 MM































# ELS-30OS

### **MODERN DESIGN SMART**



- \* Die-cast Aluminum UFO Design
- \* Warm White / Cool White
- \* Battery: LiFePo4 Battery
- \* Size : 700\*520\*665 MM







Warm White























# SSL-01

### SOLAR SIGNBOARD LIGHTS



- \* Material: ABS +PC
- \* Battery:Rechargeable Li-ion Battery
- \* Working Temperature :-25°C to 65°C IP65
- \* Application :Real Estate Sign,Signage,Retail shopfront Brand
- \* COEUS Technology which lighting 100hours after charged







Patent No.: 2020308088089















LED Color temperature power 160lm/w 3000K / 6000K









## SSL-04A/B/C

### **INTEGRATED ALUMINUM** SOLAR BILLBOARD LIGHTS



- \* Solar Panel: Glass Laminated Technology
- \* Battery:Rechargeable Li-ion Battery
- \* Working Temperature :-25°C to 65°C IP65
- \* Appl