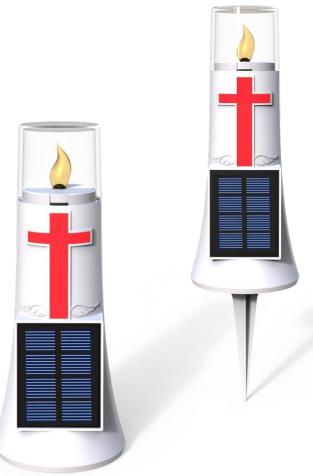

## EBC-04L

#### **Solar candle Mourning lamp**

\* Material: ABS + PC

\* Solar panel: 0.3W PET Laminated Plate

\* Battery:Ni-Mh 1000 Battery

\* LED : White 1piece + Red

\* Solar charging time: 5hrs

\* Lighting time :100hrs after fully charged

\*Waterproof Level: IP65

\*Applications: Church and Mourning lamp

| LED     | Color       | Irradiation |
|---------|-------------|-------------|
| power   | temperature | area        |
| 160lm/w | 3000K       | <br>5-8m²   |