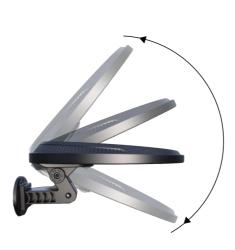

### **OXIDIZED ALUMINUM ALLOY**

- \* Smart COEUS Technology
- \* Adjustable Bracket
- \* A+ Grade LiFePo4 Battery
- \* Super Bright Led 160-210LM/W
- \* The Hybrid Technology is Availabe