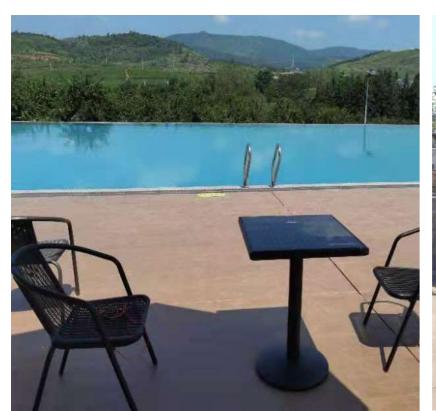

#### SSL-DL01

# More Than Light Me

#### SOLAR CHARGING OR INDOOR CHARGING COFFEE LESUIRE TABLE SYSTEM

- \* Material: Aluminum Alloy
- \* Bluetooth speaker, Wireless charging, USB charging
- \* App control to adjust various colors
- \* Warranty:3 years
- \* Charged by Solar and DC