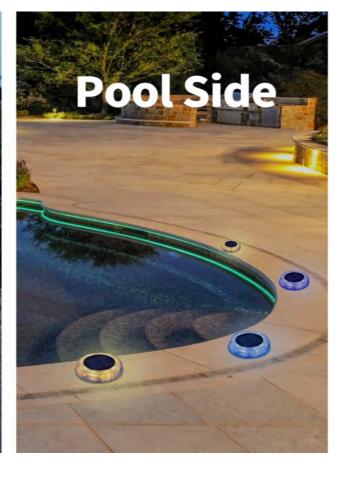

#### SML-01

#### MINI SOLAR SWIMMING POOL LIGHT IP68

\* Material: ABS + PC

\* Solar panel: 0.66W Polycrystalline silicon

\* Battery: NI-MH Battery

\* Single Color ( Warm White ,White Led ,Green ,Blue )

\* Package : 2 Pack /4 Pack

\* Warranty: 12 months

| LED     | Color         | Irradiation |
|---------|---------------|-------------|
| power   | temperature   | area        |
| 160lm/w | 3000K / 6000K | 5-10m²      |