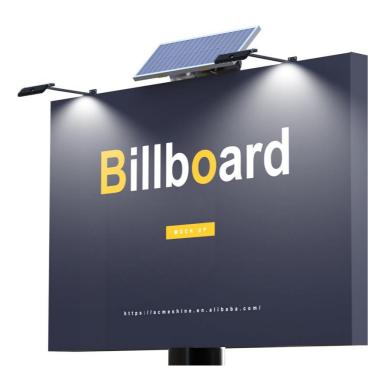

e Li-ion Battery
- \* Working Temperature :-25°C to 65°C IP65
- \* Application: Commercial Billboards,
- \* Transport Maps and Guides etc
- \* Size :300mm ,600mm and 1200mm available







Patent No.:ZL 2018 2 1188843.9













Color LED temperature power

3000K / 6000K 160lm/w

# Solar billboard flood lights High brightness

37





# SSL-05PN1

### **SUPER POWER SOLAR ADVERTISING LIGHT**





- \* Material: Aluminum Alloy+PC
- \* Up or Down Flood Light
- \* Battery: Rechargeable LiFePO4 Battery /Lithium Battery
- \* Rotatable Bracket for Led/Solar Panel
- \* LCD Battery display



High capacity battery















| LED   | Color         | Irradiation |
|-------|---------------|-------------|
| power | temperature   | area        |
| 20W   | 3000K / 6000K | 80-100m²    |









# SSL-05PN2

### **SUPER POWER** SOLAR ADVERTISING LIGHT



- \* Material: Aluminum Alloy+PC
- \* Monocrystal Silicon Solar Panel
- \* LiFePO4 Battery / Lithium Battery Is Available
- \* 2 Lamps with 502MM Bracket
- \* LCD Battery Display
- \* OEM Lighting Modes



















| LED<br>power | Color<br>temperature | Irradiation area |
|--------------|----------------------|------------------|
| 40W          | 3000K / 6000K        | 100-150m²        |









# SSL-05PN3

# SUPER POWER SOLAR ADVERTISING LIGHT



- \* Material: Aluminum Alloy+PC
- \* Monocrystal Silicon Solar Panel
- \* LiFePO4 Battery / Lithium Battery Is Available
- \* 3 Lamps with 502MM Bracket
- \* LCD Battery Display
- \* OEM Lighting Modes







| LED<br>power | Color temperature | Irradiation area |
|---------