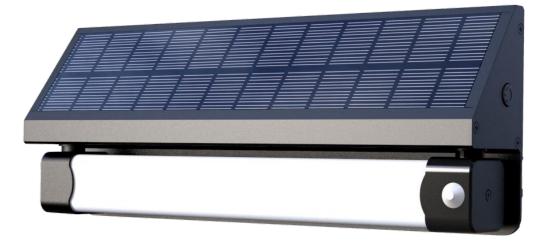

### **OXIDIZED ALUMINUM ALLOY**

- \* Smart COEUS Technology
- \* Adjustable Bracket
- \* A+ Grade LiFePo4 Battery
- \* Super Bright Led 160-210LM/W
- \* The Hybrid Technology is Availabe