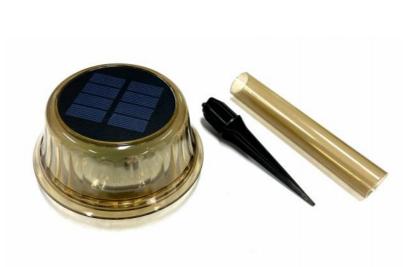

#### SGL-01

#### **SOLAR DECK/LAWN LIGHT IP67**

- \* Material: ABS + PC
- \* Solar panel: 0.66W Polycrystalline silicon
- \* Battery:NI-MH Battery
  \* SMD LED: Single Color ( Warm White ,White Led ,

Green and Blue color for choice

- \* Package : 2 Pack /4 Pack
- \* Warranty: 12 months

Model A:screw fixing

Model B:spike installation

Patent No.:ZL 2019 3 0499088.X

| LED     | Color         | Irradiation |
|---------|---------------|-------------|
| power   | temperature   | area        |
| 160lm/w | 3000K / 6000K | 5-10m²      |