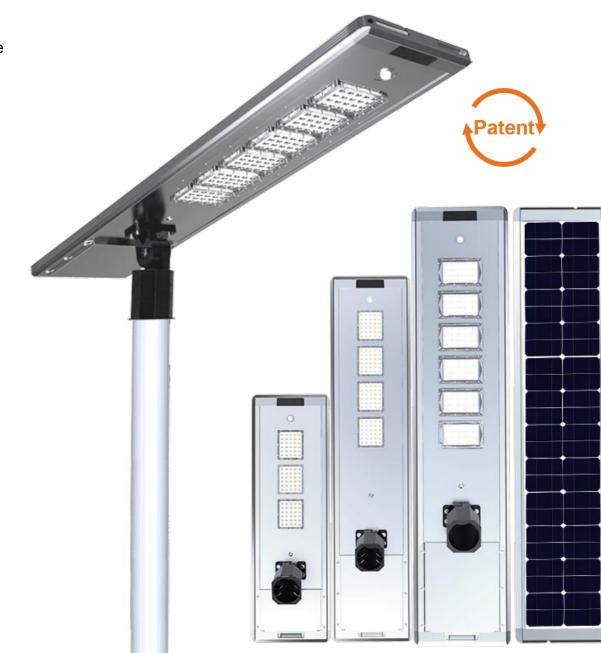

### SHOWROOM

# ELS-E340 SERIES

### **OXIDIZED ALUMINUM ALLOY**

- \* Smart COEUS Technology
- \* Adjustable Bracket
- \* A+ Grade LiFePo4 Battery
- \* Super Bright Led 160-210LM/W
- \* The Hybrid Technology is Availabe