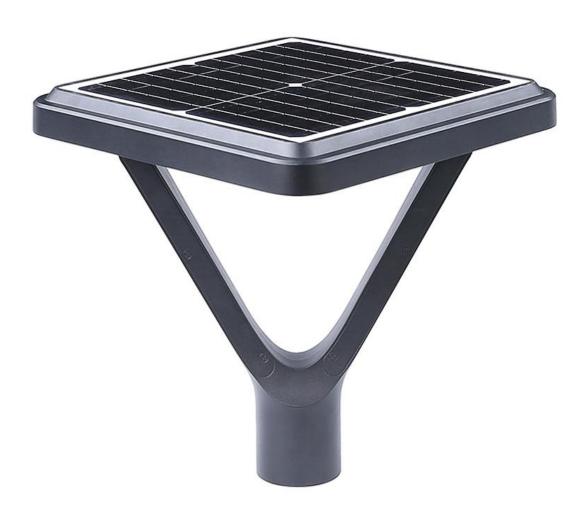

# ELS-30Al

- \* Aluminum Alloy Material
- \* Both APP Control or Remote Control
- \* Adjustable With Warm White ,Cool White And 16 different landscape color
- \* Solar cell :Monocry stalline sillicon
- \* Battery: LiFePo4 battery
- \* The Hybrid Technology is Availabe

Patent No.:ZL 2018 3 0404231.8