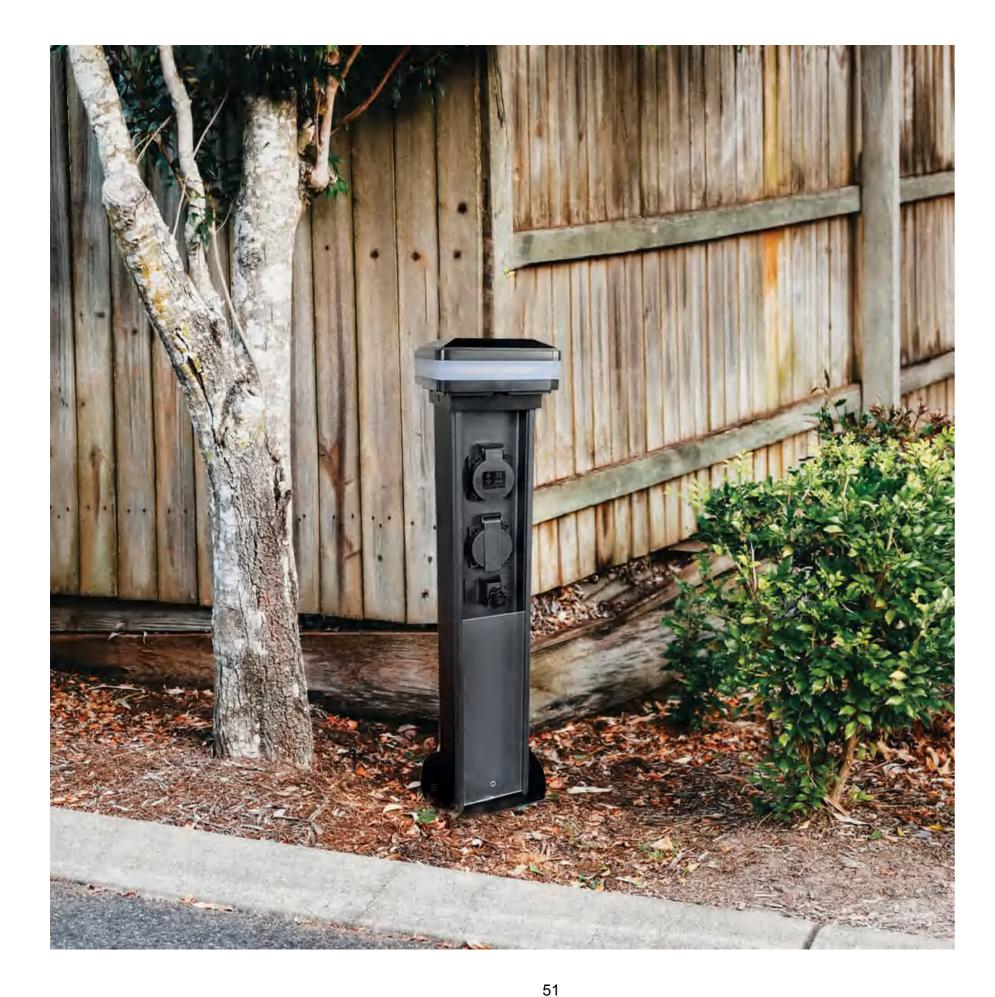

# SGL-11

### **Charging Bollard**

\*Aluminum internal chassis ensures long term durability and an adaptability to add additional components at a later date.

\*An adjustable height gland plate, as standard, allows for easy cable termination when replacing existing product.

\*Charging station / charging pillar SHL-06 (electromobility) for pedelecs, ebikes, e-scooters etc. for indoor and outdoor use. The housing and the base plate are made of solid, blasted stainless steel. The device plate is made of stainless steel. The column is pre-wired ready for connection. Further assembly variants or coating in RAL color on request.