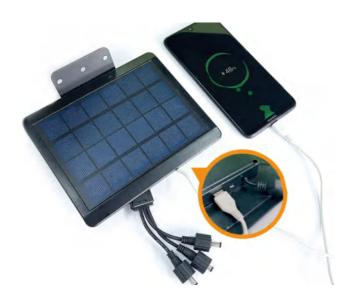

#### SSY-B300/B500/B600/B1000

#### PORTABLE POWER STATION

- \* Multifunctional emergency storage power supply \* A variety of charging technologies to meet different needs
- \* Automotive Grade Safety Cells
- \* Meet the needs of daily electrical use
- \* outdoor camping

4 conncetors work for most 5V/12V power banks

More Than Light Me