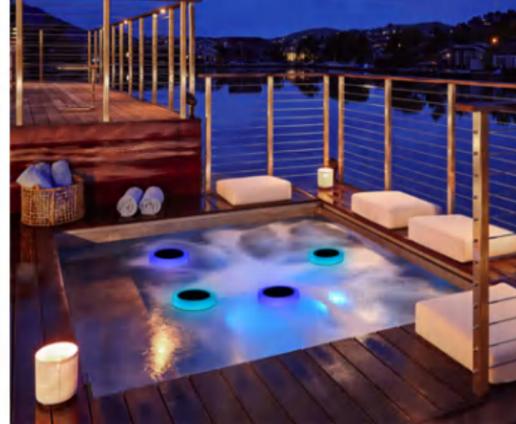

#### SML-02AI

#### AI SMART CONTROL RGBW SOLAR SWIMMIING POOL FLOATING LIGHT

\* Material: ABS + PC

\* 3 Nights Long Time Autonomy

\* Battery: polymer lithium battery

\* LED: Various lighting mode (RGBW) via App control

\* Waterproof : IP68

\* Flicker to the rhythm of the music

LED power

160lm/w