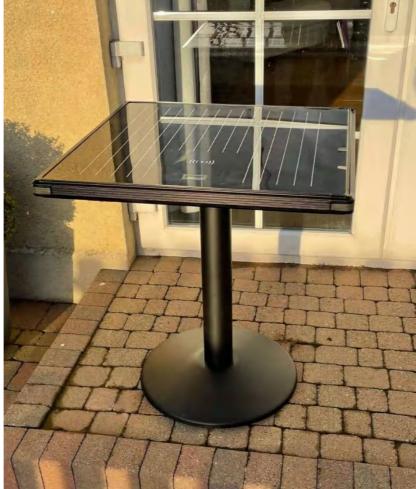

#### SSL-DL01

# More Than Light Me

#### SOLAR CHARGING OR INDOOR CHARGING COFFEE LESUIRE TABLE SYSTEM

- \* Material: Aluminum Alloy
- \* Bluetooth speaker, Wireless charging, USB charging
- \* App control to adjust various colors
- \* Warranty:3 years
- \* Charged by Solar and DC