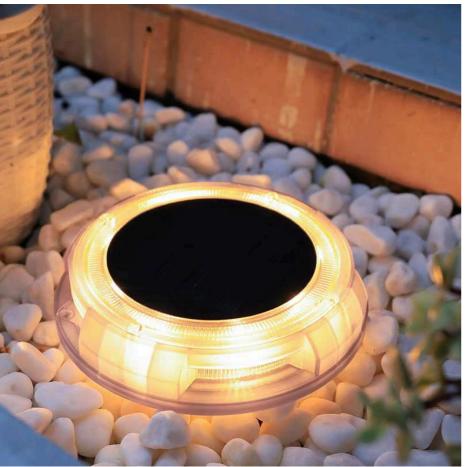

#### SGL-01

#### **SOLAR DECK/LAWN LIGHT IP67**

- \* Material: ABS + PC
- \* Solar panel: 0.66W Polycrystalline silicon
- \* Battery:NI-MH Battery
  \* SMD LED: Single Color ( Warm White ,White Led ,

Green and Blue color for choice

- \* Package : 2 Pack /4 Pack
- \* Warranty: 12 months

Model A:screw fixing

Model B:spike installation

Patent No.:ZL 2019 3 0499088.X

| LED     | Color         | Irradiation |
|---------|---------------|-------------|
| power   | temperature   | area        |
| 160lm/w | 3000K / 6000K | 5-10m²      |