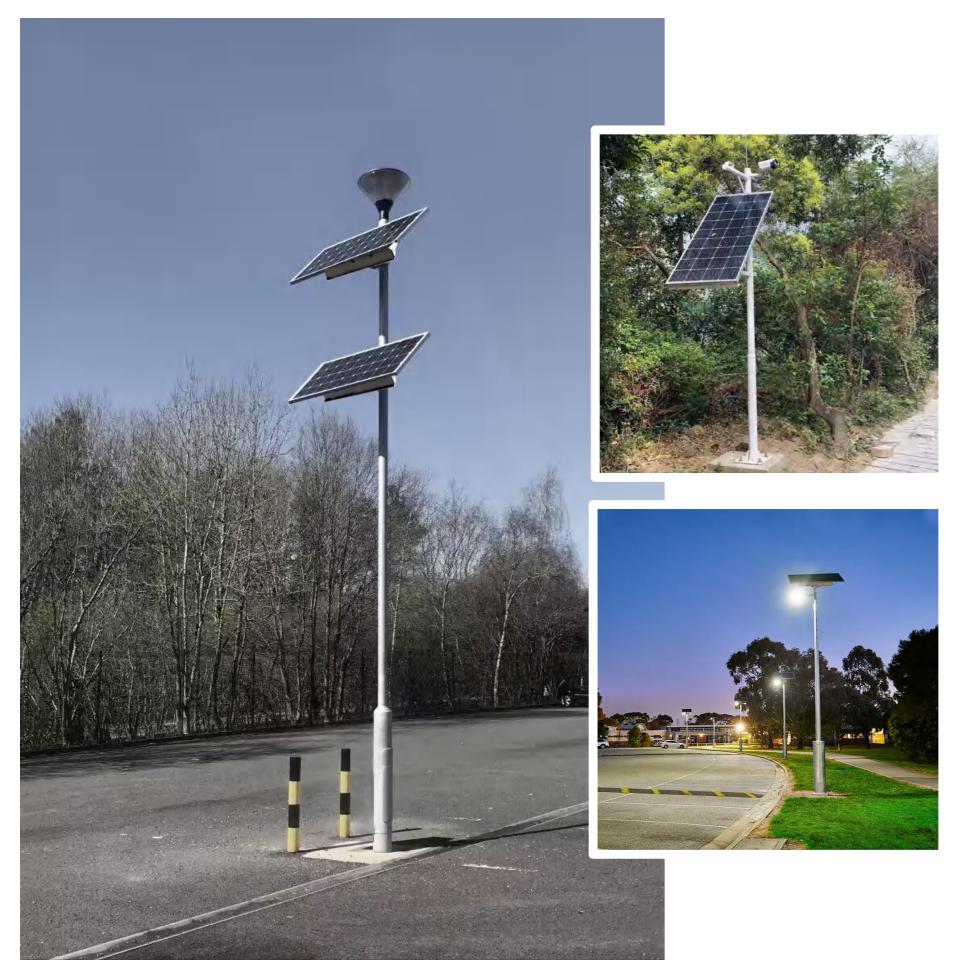

### SHOWROOM

### **SOLAR SECURITY / GARAGE LIGHT** WITH CCTV CAMERA

- \* PIR Motion Sensor: Range 10m
- \* Polycrystalline Solar Panel
- \* 6 Hrs Charging Time
- \* 3 modes of Operation
- \* Camera Features:
- 3 Mega Pixels
- 120° viewing angle
- Internet Protocol (IP) with Wi-Fi
- Smart Phone Connectivity via APP