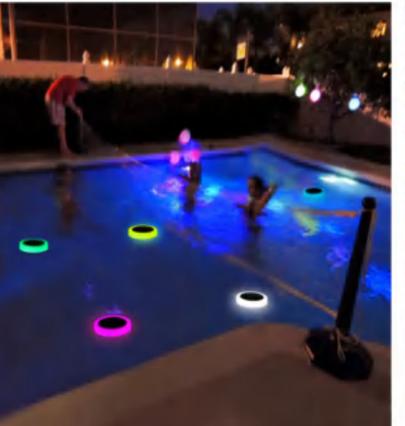

#### SML-02AI

#### AI SMART CONTROL RGBW SOLAR SWIMMIING POOL FLOATING LIGHT

\* Material: ABS + PC

\* 3 Nights Long Time Autonomy

\* Battery: polymer lithium battery

\* LED: Various lighting mode (RGBW) via App control

\* Waterproof : IP68

\* Flicker to the rhythm of the music

LED power

160lm/w