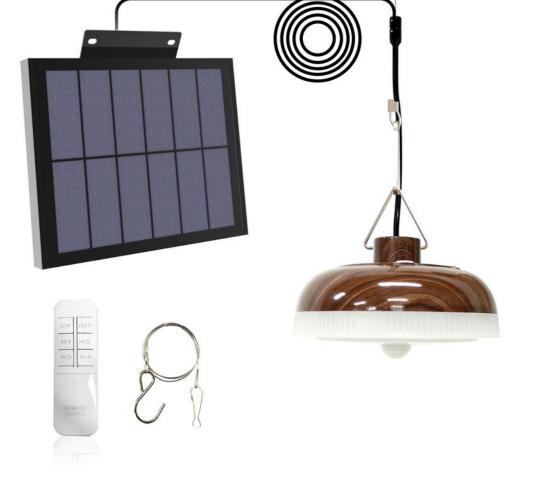

## SHL-04RC

#### **SOLAR PENDANT LIGHTS**

\* Material: ABS-Imitation wood grain +PC

\* Solar panel: 5W

\* Battery: Lithium-ion Battery

\* LED: 3000K/6000K

\*Application: indoor &outdoorPergola, Fishing boat, vine frame, terrace, Vegetable tents, livestock farms, beaches etc,

| LED     | Color         | Irradiation |
|---------|---------------|-------------|
| power   | temperature   | area        |
| 160lm/w | 3000K / 6000K | 30-50m²     |

\* Material: High Quality ABS + PC \* Solar panel :1.2W (PET laminated)