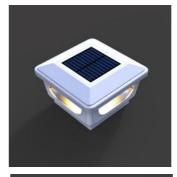

## SGL-12

#### 3 INCH SOLAR POST CAP LIGHT WITH LONG TIME AUTONOMY

\* Material: High Quality ABS + PC

\* Solar panel :0.6W (PET laminated)

\* Battery: NI-MH Battery

\* LED: White LED /Warm White

\* Warranty: 12 months

| LED<br>power | Color<br>temperature | Irradiation area |
|--------------|----------------------|------------------|
| 160lm/w      | 3000K / 6000K        | 5-10m²           |