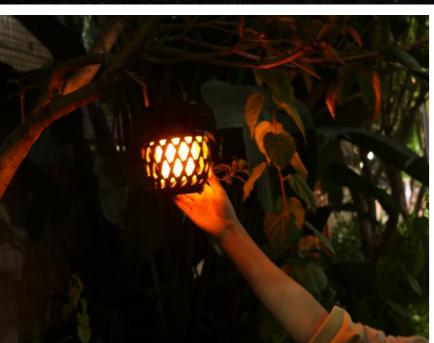

M CASTING**



- \* Solar panel: 3W (PET laminated)
- \* Battery:Li-ion Battery
- \* LED QTY: 3 Lamp head ( Green ,Blue, Red)
- \* Warranty: 12 months





















| LED     | Color         | Irradiation |
|---------|---------------|-------------|
| power   | temperature   | area        |
| 160lm/w | 3000K / 6000K | 10-15m²     |







#### SGL-02

#### **DIE CASTING** SOLAR GROUND EMBEDDED LIGHT



\* Material: Aluminum Alloy + High Quality PC

\* Solar penal: Polycrystalline silicon

\* Battery: Ni-Mh Battery

\* LED: Single color White LED /Warm White /Blue / Green

\* Warranty: 12 months



















| LED     | Color         | Irradiation |
|---------|---------------|-------------|
| power   | temperature   | area        |
| 160lm/w | 3000K / 6000K | 10_15m²     |









## SHL-05F

#### **SOLAR DANCING FLAME LIGHT** FOR TABLE DECORATION



- \* Solar panel:0.6W
- \* Battery:Li-ion Battery
- \* LED QTY:96PCS
- \* 3 Dancing Lighting Modes



















| LED     | Color         | Irradiation |
|---------|---------------|-------------|
| power   | temperature   | area        |
| 160lm/w | 3000K / 6000K | 10-20m²     |















## SHL-04SC

#### **SOLAR BULB LIGHT** WITH USB Charger



\* Solar panel:3W PET Laminated Plate

\* Battery:Li-ion Battery

\* LED QTY: 3 Pcs

\* Warranty:12 months





















| LED     | Color         | Irradiation |  |
|---------|---------------|-------------|--|
| power   | temperature   | area        |  |
| 160lm/w | 3000K / 6000K | 20-30m²     |  |





## EBC-04L

#### **Solar candle Mourning lamp**



\