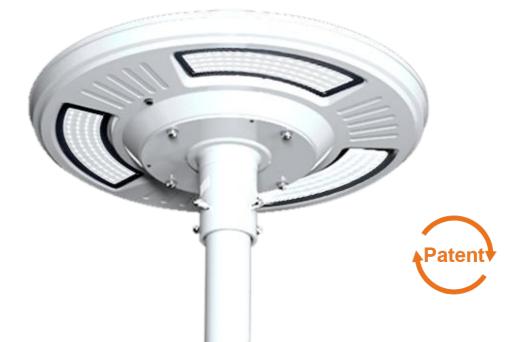

# **ELS-3 SERIES**

### **OXIDIZED ALUMINUM ALLOY**

00

- \* Smart COEUS Technology
- \* Lithium Battery
- \* Microwave Sensor ,Indicator light
- \* Super Bright Led 160LM/W
- \* The Hybrid Technology is Availabe

LOGO display

Patent No.:ZL 2018 2 0300038.4

Luminance distribution