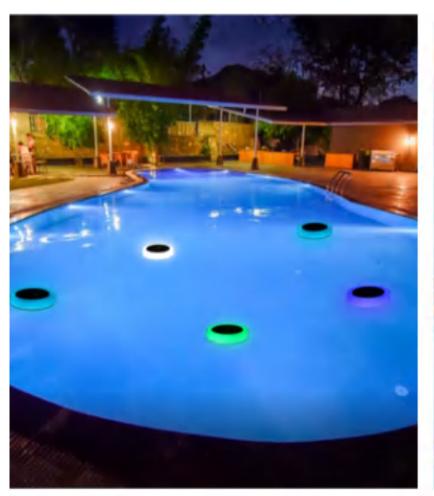

#### SML-01

#### MINI SOLAR SWIMMING POOL LIGHT IP68

\* Material: ABS + PC

\* Solar panel: 0.66W Polycrystalline silicon

\* Battery: NI-MH Battery

\* Single Color ( Warm White ,White Led ,Green ,Blue )

\* Package : 2 Pack /4 Pack

\* Warranty: 12 months

| LED     | Color         | Irradiation |
|---------|---------------|-------------|
| power   | temperature   | area        |
| 160lm/w | 3000K / 6000K | 5-10m²      |