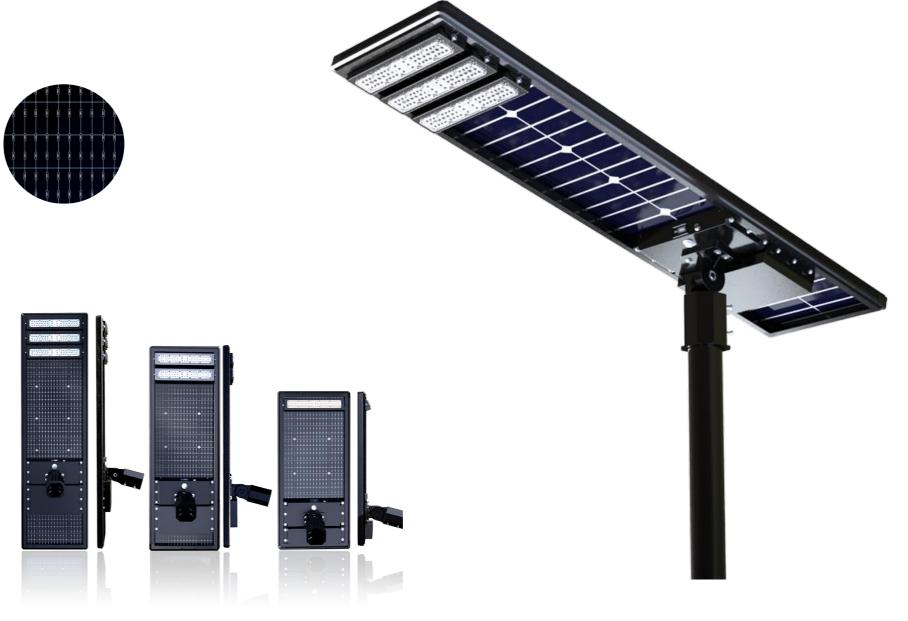

# ELS-E340 SERIES

### **OXIDIZED ALUMINUM ALLOY**

- \* Smart COEUS Technology
- \* Adjustable Bracket
- \* A+ Grade LiFePo4 Battery
- \* Super Bright Led 160-210LM/W
- \* The Hybrid Technology is Availabe