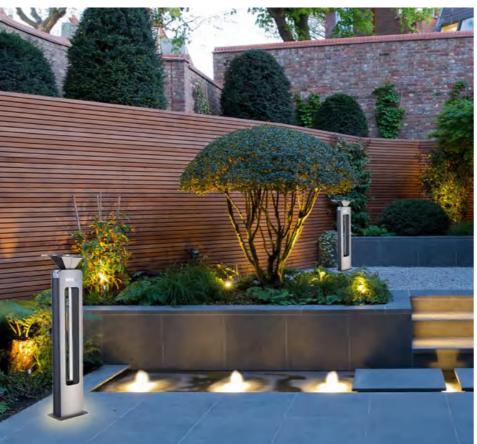

l Silicon Solar Panel
- \* LiFePO4 Battery / Lithium Battery Is Available
- \* 3 Lamps with 502MM Bracket
- \* LCD Battery Display
- \* OEM Lighting Modes







| LED<br>power | Color temperature | Irradiation area |
|--------------|-------------------|------------------|
| 90W          | 3000K / 6000K     | 100-150m²        |



# SSL-05 POE1 / SSL-05

## PSUPER POWER POE SERIES **SOLAR ADVERTISING LIGHT**



- \* Material: Aluminum Alloy+PC
- \* Monocrystal Silicon Solar Panel
- \* LiFePO4 Battery / Lithium Battery Is Available
- \* 2 Lamps with 502MM Bracket
- \* LCD Battery Display
- \* OEM Lighting Modes

















| LED   | Color         | Irradiation |
|-------|---------------|-------------|
| power | temperature   | area        |
| 60W   | 3000K / 6000K | 100-150m²   |











# SGL-06 /SGL-06Plus

### **SOLAR BOLLARD LIGHT VOICE CONTROL**

\*Material: Aluminum Alloy

- \* Sound Sensor
- \* White +Blue, White +Green, 4000K white
- \* Replaceable Battery
- \* Size: 600mm, 1000mm for choice



EU Patent No.:006951125-0001





























# SGL-08

### **DOUBLE -SIDED GLASS SOLAR WALKWAY LED LIGHT**



- \* 500LM LED Light
- \* LED: 3000K /6000K
- \* High Performance Lithium battery
- \* Constant Lighting All night







Patent No.:ZL 2020 3 0262259.X















| LED     | Color         | Irradiation |
|---------|---------------|-------------|
| power   | temperature   | area        |
| 160lm/w | 3000K / 6000K | 5-10m²      |













# SGL-09

### ETFE ALUMINUM SOLAR GARDEN LIGHT



- \* COEUS Technology With Long Time Autonomy
- \* Al