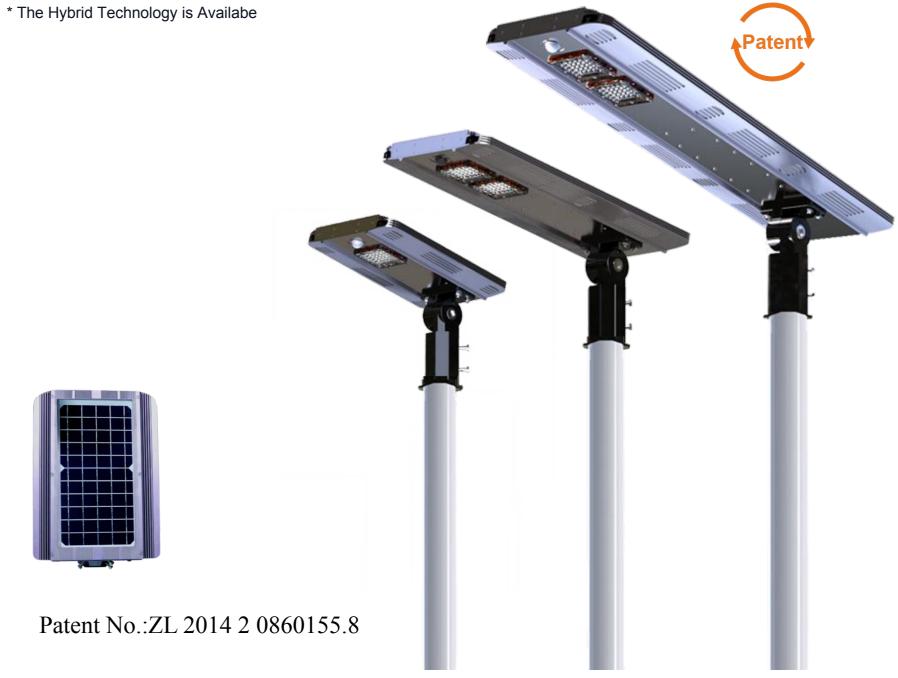

# ELS-E340 SERIES

### **OXIDIZED ALUMINUM ALLOY**

- \* Smart COEUS Technology
- \* Adjustable Bracket
- \* A+ Grade LiFePo4 Battery
- \* Super Bright Led 160-210LM/W
- \* The Hybrid Technology is Availabe