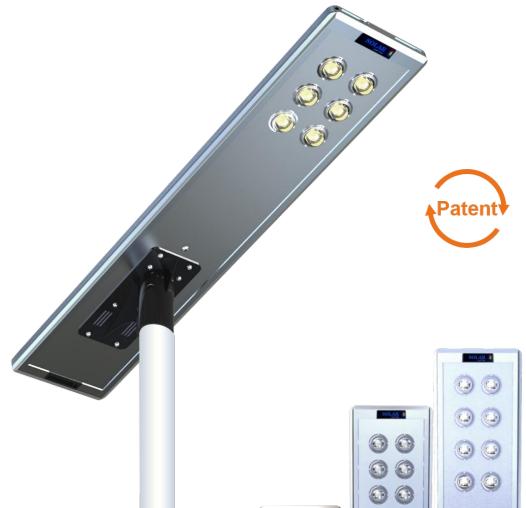

# ELS-E340 SERIES

### **OXIDIZED ALUMINUM ALLOY**

- \* Smart COEUS Technology
- \* Adjustable Bracket
- \* A+ Grade LiFePo4 Battery
- \* Super Bright Led 160-210LM/W
- \* The Hybrid Technology is Availabe