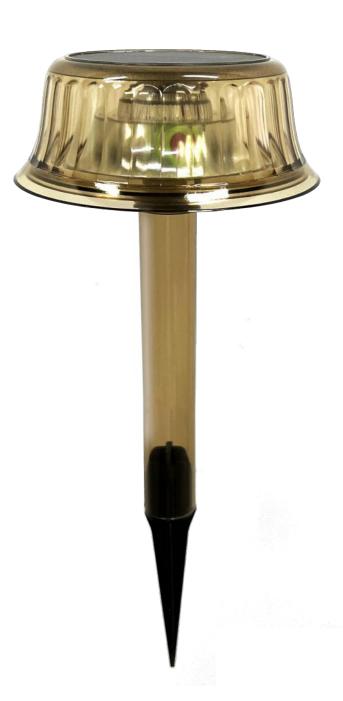

#### SGL-01

#### **SOLAR DECK/LAWN LIGHT IP67**

- \* Material: ABS + PC
- \* Solar panel: 0.66W Polycrystalline silicon
- \* Battery:NI-MH Battery
  \* SMD LED: Single Color ( Warm White ,White Led ,

Green and Blue color for choice

- \* Package : 2 Pack /4 Pack
- \* Warranty: 12 months

Model A:screw fixing

Model B:spike installation

Patent No.:ZL 2019 3 0499088.X

| LED     | Color         | Irradiation |
|---------|---------------|-------------|
| power   | temperature   | area        |
| 160lm/w | 3000K / 6000K | 5-10m²      |