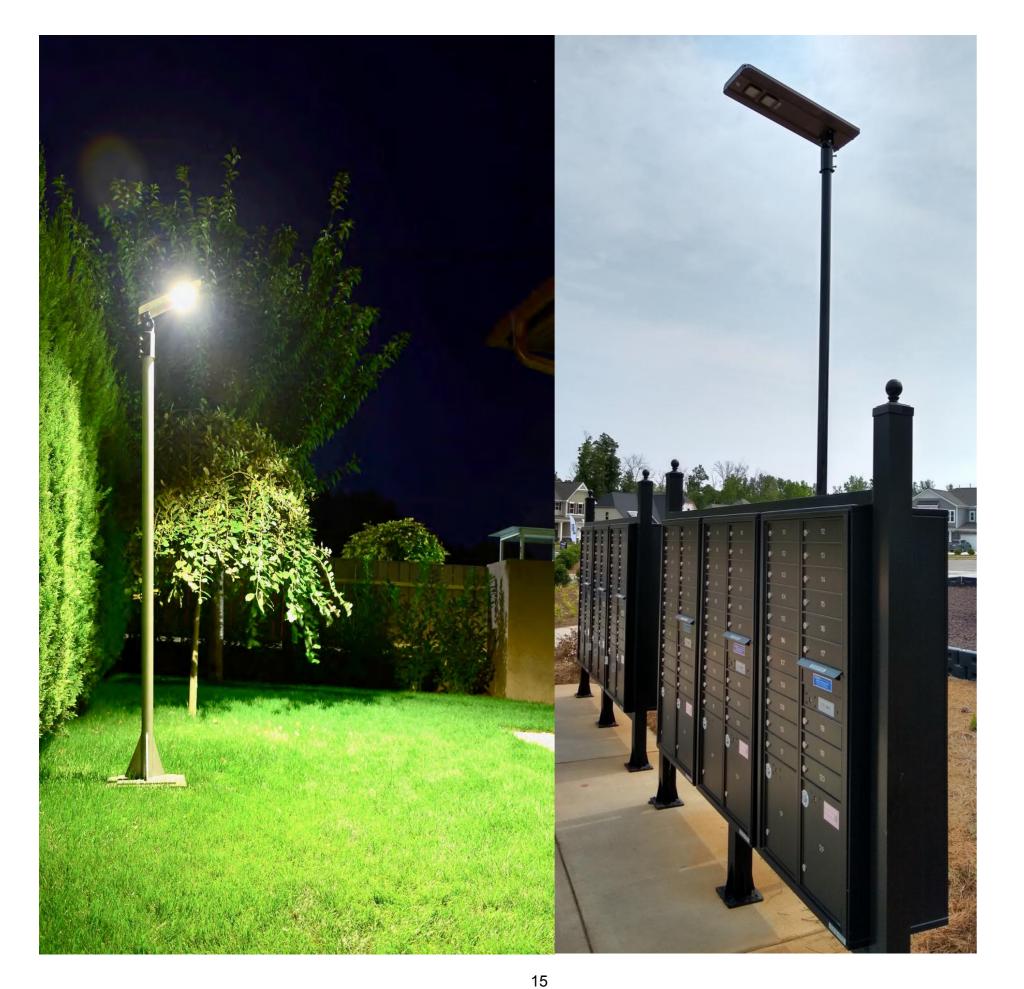

ALLOY**



- \* Monocrystal Silicon Solar Panel
- \* Smart COEUS Technology
- \* Lithium Battery
- \* PIR Motion Sensor
- \* Super Bright Led 160LM/W
- \* The Hybrid Technology is Availabe





Patent No.:ZL 2018 2 0300038.4















# **ELS-DP SERIES**

## **Double sided adjustable lamp Solar Parking Lot light**





\* Double Sided Adjustable Lamp Head

\* A+ Grade LiFePo4 Battery

\* 5hrs High Light +Dim 20%

\* Super Bright Led 160-210LM/W



















# **ELS-DP SERIES**

### **BIFACIAL SOLAR PANEL**



- \* Bifacial Monocrystal Silicon Solar Panel ,the efficiency will be up 21%
- \* A+ Grade LiFePo4 Battery
- \* Smart Al Controller
- \* Solar panel rotatable & LED array adjustable
- \* Super Bright Led 160-210LM/W
- \* The Hybrid Technology is Availabe





















# ELS-07C/ELS-16C/ELS-18C

### OXIDIZED ALUMINUM ALLOY



- \* Monocrystal Silicon Solar Panel
- \* High Compact , military standard design
- \* Super Bright Led 160LM/W
- \* Rotatable Bracket





















# ELS-410BR/ ELS-412BR/ELS-416BR



### **OXIDIZED ALUMINUM ALLOY**

- \* Monocrystal Silicon Solar Panel
- \* High Compact , military standard design
- \* Super Bright Led 160LM/W
- \* Rotatable Bracket
- \* The Hybrid Technology is Availabe























# SGL-05/SGL-05Pro

### SOLAR COURTYARD STREET LIGHT



- \* Monocrystal Silicon Solar Panel
- \* PIR Motion Sensor
- \* Wall-mounted / Pole-mounted is Available

























# ELS-30Al



- \* Aluminum Alloy Material
- \* Both APP Control or Remote Control
- \* Adjustable With Warm White ,Cool White And