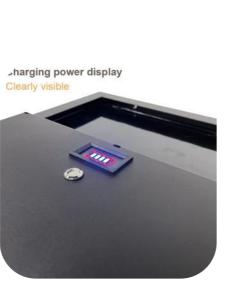

### **SUPER POWER SOLAR ADVERTISING LIGHT**

- \* Material: Aluminum Alloy+PC
- \* Up or Down Flood Light
- \* Battery: Rechargeable LiFePO4 Battery /Lithium Battery
- \* Rotatable Bracket for Led/Solar Panel
- \* LCD Battery display