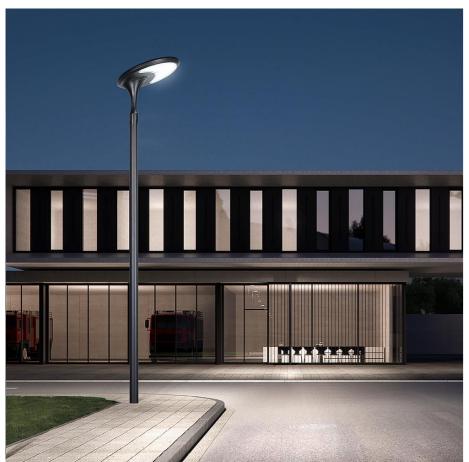

* Solar cell :Monocry stalline sillicon
- \* Battery: LiFePo4 battery
- \* The Hybrid Technology is Availabe







Patent No.:ZL 2018 3 0404231.8



























# ELS-30RC

### MODERN UFO DESIGN

- \* Aluminum Alloy Material
- \* Remote Control
- \* 16 Different Landscape color & Flashing Mode
- \* Battery: Lithium Battery
- \* The Hybrid Technology is Availabe























# ELS-30K

### **SOLAR PLAZA LIGHT** WITH INSECTICIDAL LAMP



- \* 9W UV Lamp Mosquito Killer Function
- \* Lithium Battery
- \* Super Bright Led 160LM/W
- \* Remote Control With 3 Lighting Modes























# ELS-30SQ

### **MODERN DESIGN SMART**



- \* LED :3000K /4000K / 6000K
- \* Battery: LiFePo4 Battery
- \* Constant Lighting
- \* Size : 400\*400\*H420 MM































# ELS-30OS

### **MODERN DESIGN SMART**



- \* Die-cast Aluminum UFO Design
- \* Warm White / Cool White
- \* Battery: LiFePo4 Battery
- \* Size : 700\*520\*665 MM







Warm White























# SSL-01

### SOLAR SIGNBOARD LIGHTS



- \* Material: ABS +PC
- \* Battery:Rechargeable Li-ion Battery
- \* Working Temperature :-25°C to 65°C IP65
- \* Application :Real Estate Sign,Signage,Retail shopfront Brand
- \* COEUS Technology which lighting 100hours after charged







Patent No.: 2020308088089















LED Color temperature power 160lm/w 3000K / 6000K









## SSL-04A/B/C

### **INTEGRATED ALUMINUM** SOLAR BILLBOARD LIGHTS



- \* Solar Panel: Glass Laminated Technology
- \* Battery:Rechargeable Li-ion Battery
- \* Working Temperature :-25°C to 65°C IP65
- \