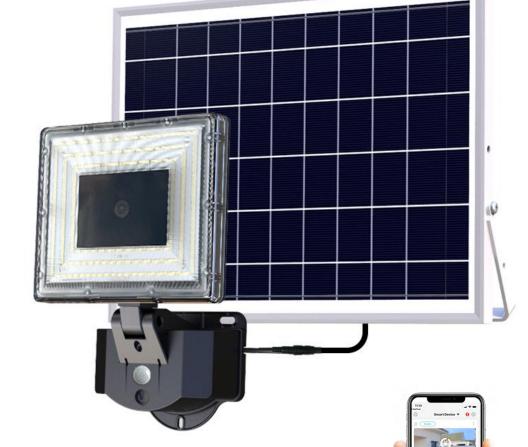

# SFL-SHE10

### **SOLAR SECURITY / GARAGE LIGHT** WITH CCTV CAMERA

- \* PIR Motion Sensor: Range 10m
- \* Polycrystalline Solar Panel
- \* 6 Hrs Charging Time
- \* 3 modes of Operation
- \* Camera Features:
- 3 Mega Pixels
- 120° viewing angle
- Internet Protocol (IP) with Wi-Fi
- Smart Phone Connectivity via APP

Patent No.:ZL 2019 3 0499128.0