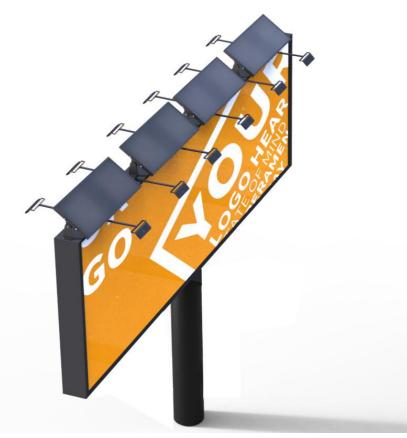

## SSL-04A/B/C

### **INTEGRATED ALUMINUM** SOLAR BILLBOARD LIGHTS

- \* Solar Panel: Glass Laminated Technology
- \* Battery:Rechargeable Li-ion Battery
- \* Working Temperature :-25°C to 65°C IP65
- \* Application: Commercial Billboards,
- \* Transport Maps and Guides etc
- \* Size :300mm ,600mm and 1200mm available

Patent No.:ZL 2018 2 1188843.9

Color LED temperature power

3000K / 6000K 160lm/w

# Solar billboard flood lights High brightness

37