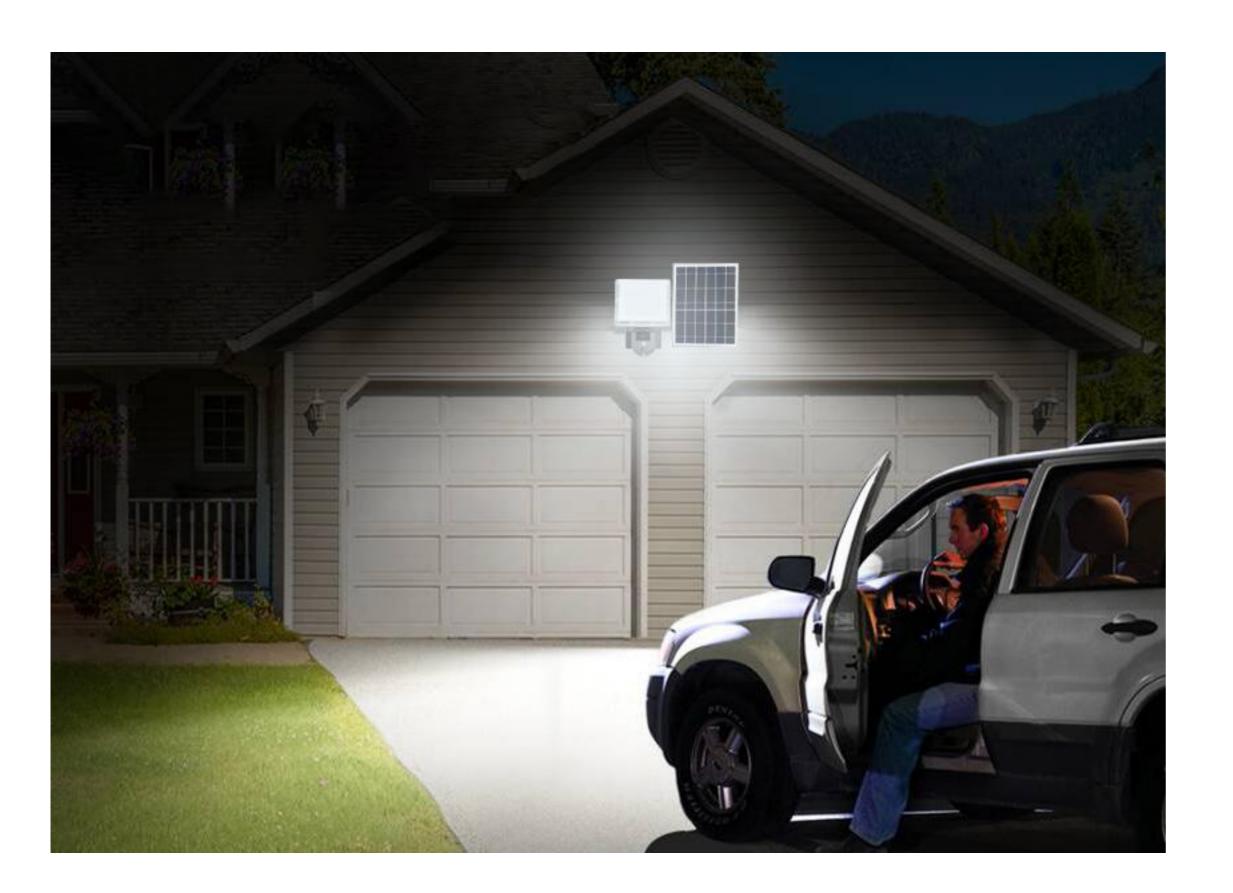

### **SOLAR CARPORT LIGHT KITS**

Built in battery, charge and discharge over 1000 times.

The light automatically switches off on at dusk and switches off at

2 Lighting modes is availabe

5 M Cable for infoor or outdoor use

160 Lumens per watt and IP65 rated.

| LED     | Color         | Irradiation |  |
|---------|---------------|-------------|--|
| power   | temperature   | area        |  |
| 160lm/w | 3000K / 6000K | 30-50m²     |  |