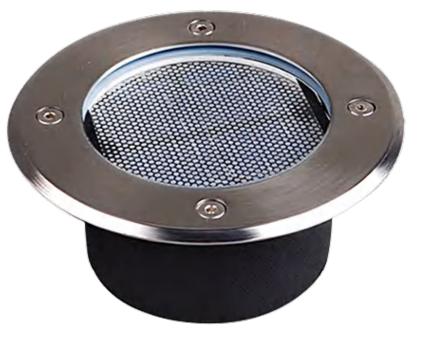

#### SGL-02

#### **DIE CASTING** SOLAR GROUND EMBEDDED LIGHT

\* Material: Aluminum Alloy + High Quality PC

\* Solar penal: Polycrystalline silicon

\* Battery: Ni-Mh Battery

\* LED: Single color White LED /Warm White /Blue / Green

\* Warranty: 12 months

| LED     | Color         | Irradiation |
|---------|---------------|-------------|
| power   | temperature   | area        |
| 160lm/w | 3000K / 6000K | 10_15m²     |