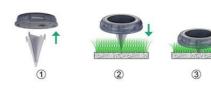

### ETFE ALUMINUM SOLAR GARDEN LIGHT

- \* COEUS Technology With Long Time Autonomy
- \* Aluminum Alloy Material
- \* ETFE Solar Panel
- \* LED: 3000K /6000K
- \* Two Installation methods -Spike/Screws
- \* Package :1 Pack 2 Pack color box

Inserting spikes in the ground

Fixing on concrete or wooden boards by screws

Patent No.: 2020307181911

| LED     | Color         | Irradiation |
|---------|---------------|-------------|
| power   | temperature   | area        |
| 160lm/w | 3000K / 6000K | 5_10m²      |