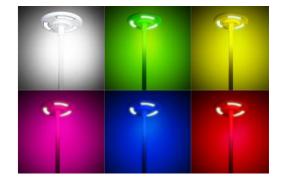

# ELS-30Al

- \* Aluminum Alloy Material
- \* Both APP Control or Remote Control
- \* Adjustable With Warm White ,Cool White And 16 different landscape color
- \* Solar cell :Monocry stalline sillicon
- \* Battery: LiFePo4 battery
- \* The Hybrid Technology is Availabe

Patent No.:ZL 2018 3 0404231.8