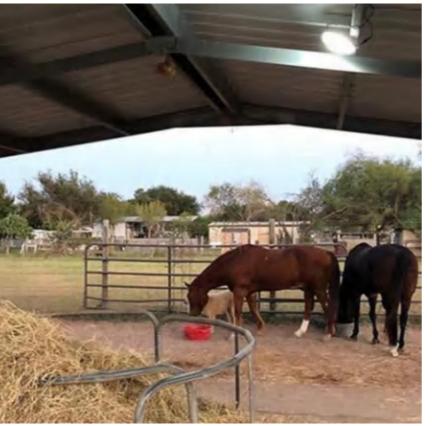

## SHL-04RC

#### **SOLAR PENDANT LIGHTS**

\* Material: ABS-Imitation wood grain +PC

\* Solar panel: 5W

\* Battery: Lithium-ion Battery

\* LED: 3000K/6000K

\*Application: indoor &outdoorPergola, Fishing boat, vine frame, terrace, Vegetable tents, livestock farms, beaches etc,

| LED     | Color         | Irradiation |
|---------|---------------|-------------|
| power   | temperature   | area        |
| 160lm/w | 3000K / 6000K | 30-50m²     |

\* Material: High Quality ABS + PC \* Solar panel :1.2W (PET laminated)