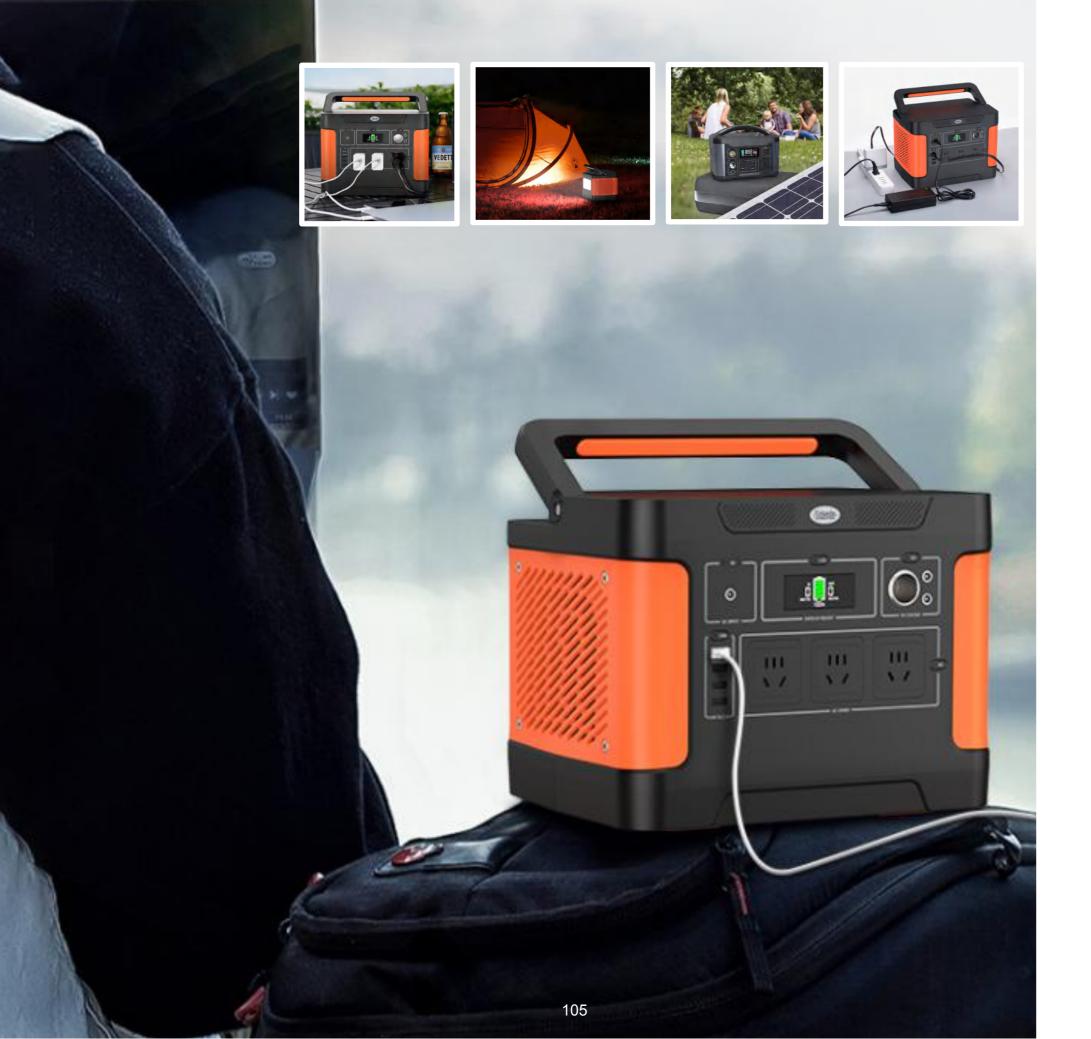

#### SSY-B300/B500/B600/B1000

#### PORTABLE POWER STATION

- \* Multifunctional emergency storage power supply \* A variety of charging technologies to meet different needs
- \* Automotive Grade Safety Cells
- \* Meet the needs of daily electrical use
- \* outdoor camping

4 conncetors work for most 5V/12V power banks

More Than Light Me