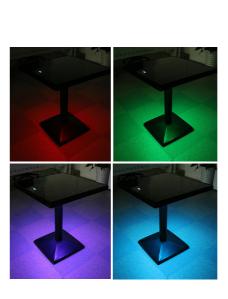

# More Than Light Me

#### SOLAR CHARGING OR INDOOR CHARGING COFFEE LESUIRE TABLE SYSTEM

- \* Material: Aluminum Alloy
- \* Bluetooth speaker, Wireless charging, USB charging
- \* App control to adjust various colors
- \* Warranty:3 years
- \* Charged by Solar and DC