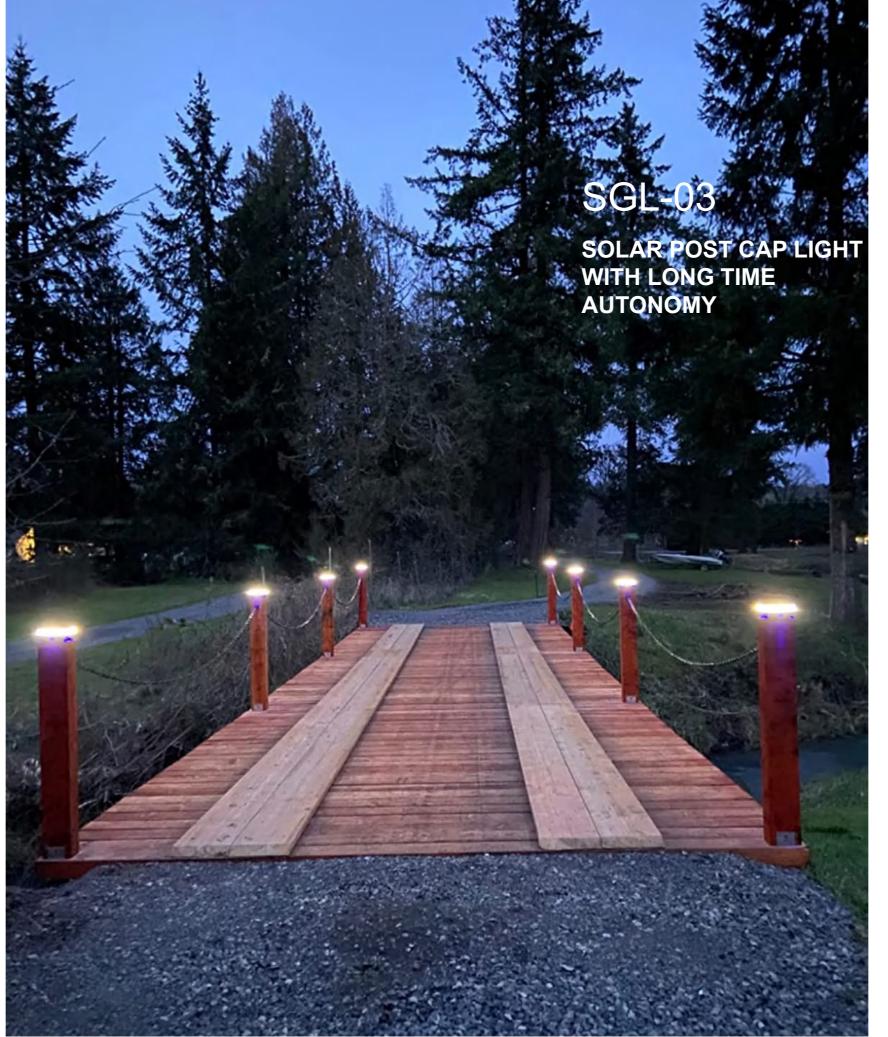

## SGL-12

#### 3 INCH SOLAR POST CAP LIGHT WITH LONG TIME AUTONOMY

\* Material: High Quality ABS + PC

\* Solar panel :0.6W (PET laminated)

\* Battery: NI-MH Battery

\* LED: White LED /Warm White

\* Warranty: 12 months

| LED<br>power | Color<br>temperature | Irradiation area |
|--------------|----------------------|------------------|
| 160lm/w      | 3000K / 6000K        | 5-10m²           |