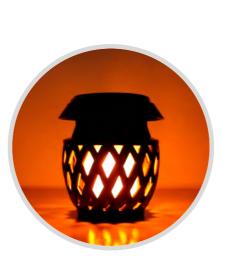

## SHL-05F

#### **SOLAR DANCING FLAME LIGHT** FOR TABLE DECORATION

- \* Solar panel:0.6W
- \* Battery:Li-ion Battery
- \* LED QTY:96PCS
- \* 3 Dancing Lighting Modes

| LED     | Color         | Irradiation |
|---------|---------------|-------------|
| power   | temperature   | area        |
| 160lm/w | 3000K / 6000K | 10-20m²     |