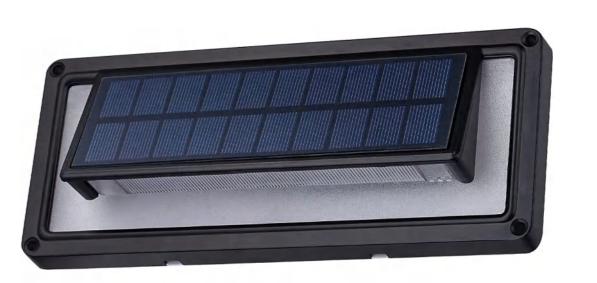

# SWL-08

### **SOLAR WALL LED LIGHT** WITH MOTION SENSOR

- \* Battery:Li-ion Battery
- \* LED QTY:56 pcs
- \* Wall-mounted / Pole -mounted
- \* Black / White Body

Patent No.: ZL 2014 3 0558603.4