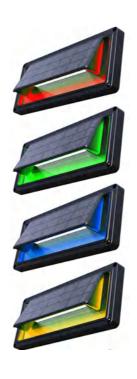

# SWL-08SP

### **SEPARATE 56LEDS ROTATABLE SOLAR LED MOTION WALL LIGHT**

- \* External Solar Panel 3W 3M cable
- \* Rotatable bracket
- \* Battery:Li-ion Battery
- \* LED QTY:56 pcs
- \* Wall-mounted / Pole -mounted

Patent No.: ZL 2014 3 0558603.4

| LED     | Color         | Irradiation |
|---------|---------------|-------------|
| power   | temperature   | area        |
| 160lm/w | 3000K / 6000K | 30-50m²     |