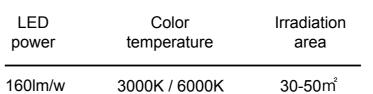

160 Lumens per watt and IP65 rated.

| LED     | Color         | Irradiation |  |
|---------|---------------|-------------|--|
| power   | temperature   | area        |  |
| 160lm/w | 3000K / 6000K | 30-50m²     |  |