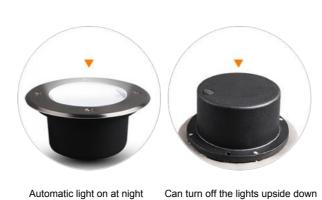

#### SGL-02

#### **DIE CASTING** SOLAR GROUND EMBEDDED LIGHT

\* Material: Aluminum Alloy + High Quality PC

\* Solar penal: Polycrystalline silicon

\* Battery: Ni-Mh Battery

\* LED: Single color White LED /Warm White /Blue / Green

\* Warranty: 12 months

| LED     | Color         | Irradiation |
|---------|---------------|-------------|
| power   | temperature   | area        |
| 160lm/w | 3000K / 6000K | 10_15m²     |