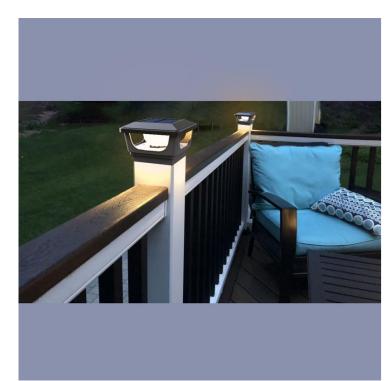

## SGL-12

#### 3 INCH SOLAR POST CAP LIGHT WITH LONG TIME AUTONOMY

\* Material: High Quality ABS + PC

\* Solar panel :0.6W (PET laminated)

\* Battery: NI-MH Battery

\* LED: White LED /Warm White

\* Warranty: 12 months