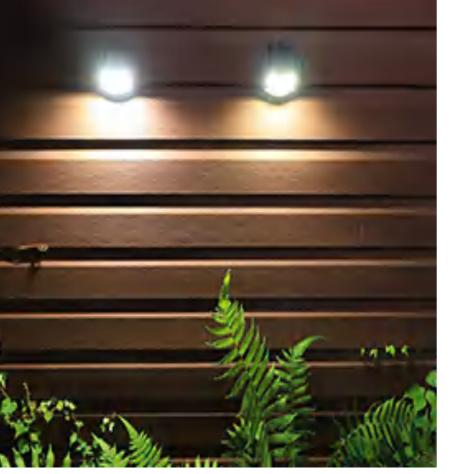

# SGL-09

### ETFE ALUMINUM SOLAR GARDEN LIGHT

- \* COEUS Technology With Long Time Autonomy
- \* Aluminum Alloy Material
- \* ETFE Solar Panel
- \* LED: 3000K /6000K
- \* Two Installation methods -Spike/Screws
- \* Package :1 Pack 2 Pack color box

Inserting spikes in the ground

Fixing on concrete or wooden boards by screws

Patent No.: 2020307181911

| LED     | Color         | Irradiation |
|---------|---------------|-------------|
| power   | temperature   | area        |
| 160lm/w | 3000K / 6000K | 5_10m²      |