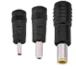

erial: Aluminum Alloy
- \* Bluetooth speaker, Wireless charging, USB charging
- \* App control to adjust various colors
- \* Warranty:3 years
- \* Charged by Solar and DC

























## SSY-POE325/POE625

#### SOLAR POWER SUPPLY POE SYSTEM



- \* Solar cell: Glass laminated solar panel
- \* Battery:Rechargeable Li-ion Battery
- \* Power supply for CCTV Camera, Lighting , light box etc
- \* Warranty:3 year







More Than Light Me















#### SSY-B300/B500/B600/B1000

#### PORTABLE POWER STATION



- \* Multifunctional emergency storage power supply \* A variety of charging technologies to meet different needs
- \* Automotive Grade Safety Cells
- \* Meet the needs of daily electrical use
- \* outdoor camping





4 conncetors work for most 5V/12V power banks











More Than Light Me