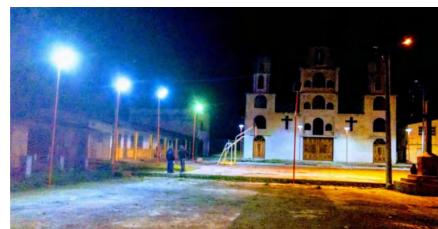

# ELS-410BR/ ELS-412BR/ELS-416BR



### **OXIDIZED ALUMINUM ALLOY**

- \* Monocrystal Silicon Solar Panel
- \* High Compact , military standard design
- \* Super Bright Led 160LM/W
- \* Rotatable Bracket
- \* The Hybrid Technology is Availabe























# SGL-05/SGL-05Pro

### SOLAR COURTYARD STREET LIGHT



- \* Monocrystal Silicon Solar Panel
- \* PIR Motion Sensor
- \* Wall-mounted / Pole-mounted is Available

























# ELS-30Al



- \* Aluminum Alloy Material
- \* Both APP Control or Remote Control
- \* Adjustable With Warm White ,Cool White And 16 different landscape color
- \* Solar cell :Monocry stalline sillicon
- \* Battery: LiFePo4 battery
- \* The Hybrid Technology is Availabe







Patent No.:ZL 2018 3 0404231.8



























# ELS-30RC

### MODERN UFO DESIGN

- \* Aluminum Alloy Material
- \* Remote Control
- \* 16 Different Landscape color & Flashing Mode
- \* Battery: Lithium Battery
- \* The Hybrid Technology is Availabe























# ELS-30K

### **SOLAR PLAZA LIGHT** WITH INSECTICIDAL LAMP



- \* 9W UV Lamp Mosquito Killer Function
- \* Lithium Battery
- \* Super Bright Led 160LM/W
- \* Remote Control With 3 Lighting Modes























# ELS-30SQ

### **MODERN DESIGN SMART**



- \* LED :3000K /4000K / 6000K
- \* Battery: LiFePo4 Battery
- \* Constant Lighting
- \* Size : 400\*400\*H420 MM































# ELS-30OS

### **MODERN DESIGN SMART**



- \* Die-cast Aluminum UFO Design
- \* Warm White / Cool White
- \* Battery: LiFePo4 Battery
- \* Size : 700\*520\*665 MM