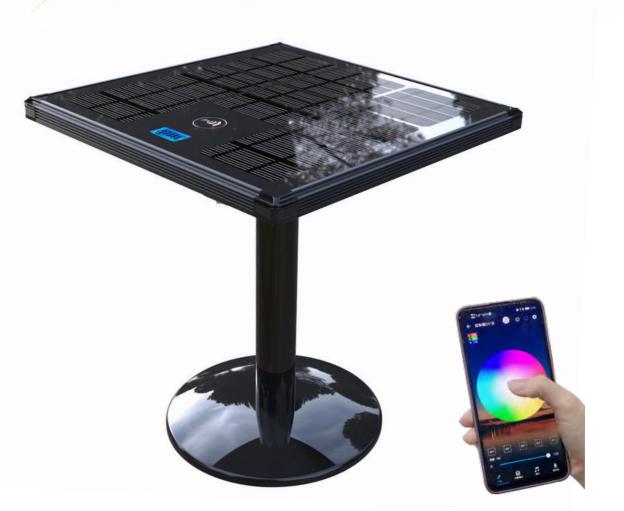

#### SSL-DL01

# More Than Light Me

#### SOLAR CHARGING OR INDOOR CHARGING COFFEE LESUIRE TABLE SYSTEM

- \* Material: Aluminum Alloy
- \* Bluetooth speaker, Wireless charging, USB charging
- \* App control to adjust various colors
- \* Warranty:3 years
- \* Charged by Solar and DC