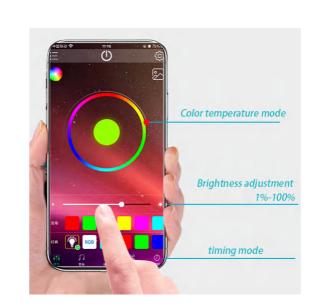

#### AI SMART CONTROL RGBW SOLAR SWIMMIING POOL FLOATING LIGHT

\* Material: ABS + PC

\* 3 Nights Long Time Autonomy

\* Battery: polymer lithium battery

\* LED: Various lighting mode (RGBW) via App control

\* Waterproof : IP68

\* Flicker to the rhythm of the music

LED power

160lm/w