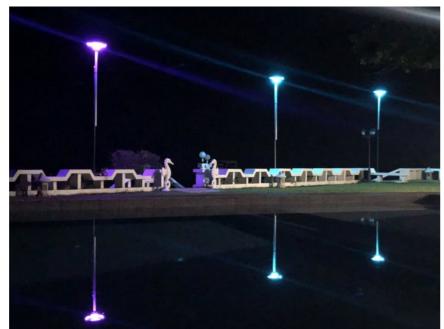

# ELS-30Al

- \* Aluminum Alloy Material
- \* Both APP Control or Remote Control
- \* Adjustable With Warm White ,Cool White And 16 different landscape color
- \* Solar cell :Monocry stalline sillicon
- \* Battery: LiFePo4 battery
- \* The Hybrid Technology is Availabe

Patent No.:ZL 2018 3 0404231.8