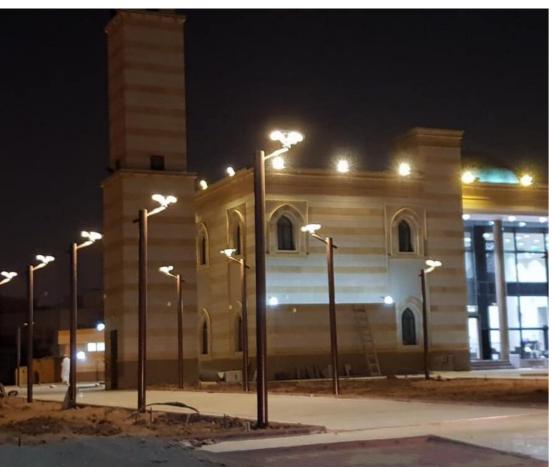

lar panel rotatable & LED array adjustable
- \* Super Bright Led 160-210LM/W
- \* The Hybrid Technology is Availabe





















# ELS-07C/ELS-16C/ELS-18C

### OXIDIZED ALUMINUM ALLOY



- \* Monocrystal Silicon Solar Panel
- \* High Compact , military standard design
- \* Super Bright Led 160LM/W
- \* Rotatable Bracket





















# ELS-410BR/ ELS-412BR/ELS-416BR



### **OXIDIZED ALUMINUM ALLOY**

- \* Monocrystal Silicon Solar Panel
- \* High Compact , military standard design
- \* Super Bright Led 160LM/W
- \* Rotatable Bracket
- \* The Hybrid Technology is Availabe























# SGL-05/SGL-05Pro

### SOLAR COURTYARD STREET LIGHT



- \* Monocrystal Silicon Solar Panel
- \* PIR Motion Sensor
- \* Wall-mounted / Pole-mounted is Available

























# ELS-30Al



- \* Aluminum Alloy Material
- \* Both APP Control or Remote Control
- \* Adjustable With Warm White ,Cool White And 16 different landscape color
- \* Solar cell :Monocry stalline sillicon
- \* Battery: LiFePo4 battery
- \* The Hybrid Technology is Availabe







Patent No.:ZL 2018 3 0404231.8



























# ELS-30RC

### MODERN UFO DESIGN

- \* Aluminum Alloy Material
- \* Remote Control
- \* 16 Different Landscape color & Flashing Mode
- \* Battery: Lithium Battery
- \* The Hybrid Technology is Availabe























# ELS-30K

### **SOLAR PLAZA LIGHT** WITH INSECTICIDAL LAMP



- \* 9W UV Lamp Mosquito Killer Function
- \* Lithium Battery
- \* Super Bright Led 160LM/W
- \* Remote Control With 3 Lighting Modes























# ELS-30SQ

#