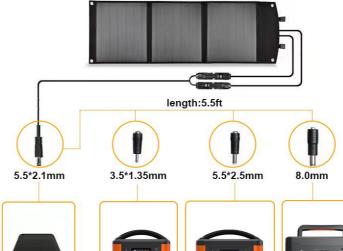

- \* Material: Aluminum Alloy
- \* Bluetooth speaker, Wireless charging, USB charging
- \* App control to adjust various colors
- \* Warranty:3 years
- \* Charged by Solar and DC

























## SSY-POE325/POE625

#### SOLAR POWER SUPPLY POE SYSTEM



- \* Solar cell: Glass laminated solar panel
- \* Battery:Rechargeable Li-ion Battery
- \* Power supply for CCTV Camera, Lighting , light box etc
- \* Warranty:3 year







More Than Light Me















#### SSY-B300/B500/B600/B1000

#### PORTABLE POWER STATION



- \* Multifunctional emergency storage power supply \* A variety of charging technologies to meet different needs
- \* Automotive Grade Safety Cells
- \* Meet the needs of daily electrical use
- \* outdoor camping





4 conncetors work for most 5V/12V power banks











More Than Light Me