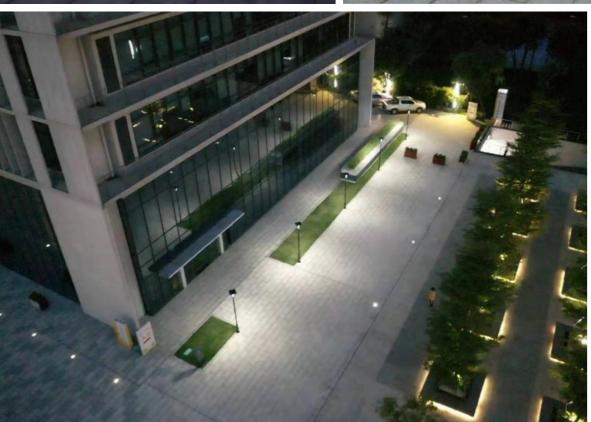

# ELS-30Al



- \* Aluminum Alloy Material
- \* Both APP Control or Remote Control
- \* Adjustable With Warm White ,Cool White And 16 different landscape color
- \* Solar cell :Monocry stalline sillicon
- \* Battery: LiFePo4 battery
- \* The Hybrid Technology is Availabe







Patent No.:ZL 2018 3 0404231.8



























# ELS-30RC

### MODERN UFO DESIGN

- \* Aluminum Alloy Material
- \* Remote Control
- \* 16 Different Landscape color & Flashing Mode
- \* Battery: Lithium Battery
- \* The Hybrid Technology is Availabe























# ELS-30K

### **SOLAR PLAZA LIGHT** WITH INSECTICIDAL LAMP



- \* 9W UV Lamp Mosquito Killer Function
- \* Lithium Battery
- \* Super Bright Led 160LM/W
- \* Remote Control With 3 Lighting Modes























# ELS-30SQ

### **MODERN DESIGN SMART**



- \* LED :3000K /4000K / 6000K
- \* Battery: LiFePo4 Battery
- \* Constant Lighting
- \* Size : 400\*400\*H420 MM































# ELS-30OS

### **MODERN DESIGN SMART**



- \* Die-cast Aluminum UFO Design
- \* Warm White / Cool White
- \* Battery: LiFePo4 Battery
- \* Size : 700\*520\*665 MM







Warm White























# SSL-01

### SOLAR SIGNBOARD LIGHTS



- \* Material: ABS +PC
- \* Battery:Rechargeable Li-ion Battery
- \* Working Temperature :-25°C to 65°C IP65
- \* Application :Real Estate Sign,Signage,Retail shopfront Brand
- \* COEUS Technology which lighting 100hours after charged







Patent No.: 2020308088089















LED Color temperature power 160lm/w 3000K / 6000K









## SSL-04A/B/C

###