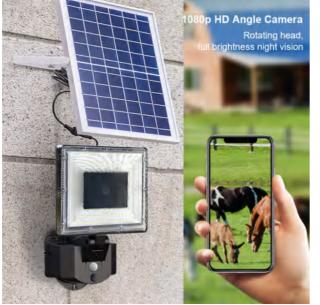

### **SOLAR SECURITY / GARAGE LIGHT** WITH CCTV CAMERA

- \* PIR Motion Sensor: Range 10m
- \* Polycrystalline Solar Panel
- \* 6 Hrs Charging Time
- \* 3 modes of Operation
- \* Camera Features:
- 3 Mega Pixels
- 120° viewing angle
- Internet Protocol (IP) with Wi-Fi
- Smart Phone Connectivity via APP