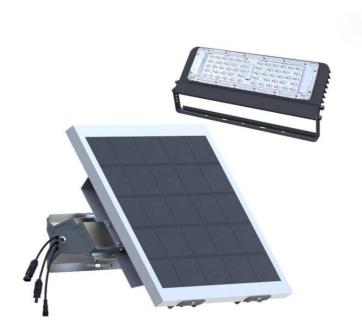

# ELS-07C/ELS-16C/ELS-18C

### OXIDIZED ALUMINUM ALLOY

- \* Monocrystal Silicon Solar Panel
- \* High Compact , military standard design
- \* Super Bright Led 160LM/W
- \* Rotatable Bracket