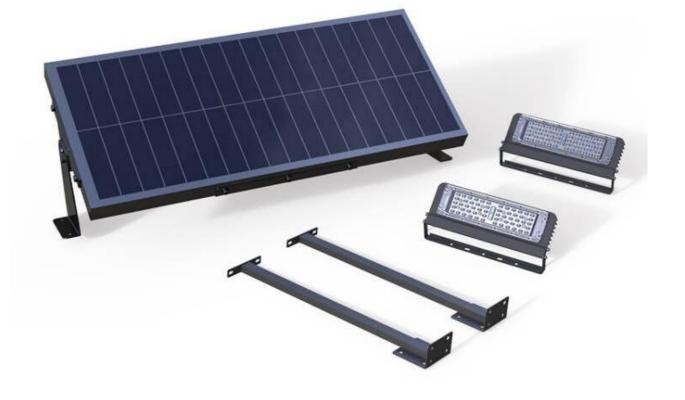

## SSY-POE325/POE625

#### SOLAR POWER SUPPLY POE SYSTEM

- \* Solar cell: Glass laminated solar panel
- \* Battery:Rechargeable Li-ion Battery
- \* Power supply for CCTV Camera, Lighting , light box etc
- \* Warranty:3 year