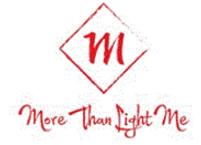

#### SGL-07

#### **RGBW SOLAR GROUND PLUG-IN LAWN LIGHT**

- \* Material: ABS + PC
- \* Solar panel: 0.66W Polycrystalline silicon
- \* Battery:NI-MH Battery
- \* SMD LED: 7 colors and 2 mode manual switchable
- \* Package : 2 Pack /4 Pack
- \* Warranty: 12 months

| LED<br>power | Color<br>temperature | Irradiation area |
|--------------|----------------------|------------------|
| 160lm/w      | 3000K / 6000K        | 5-10㎡            |