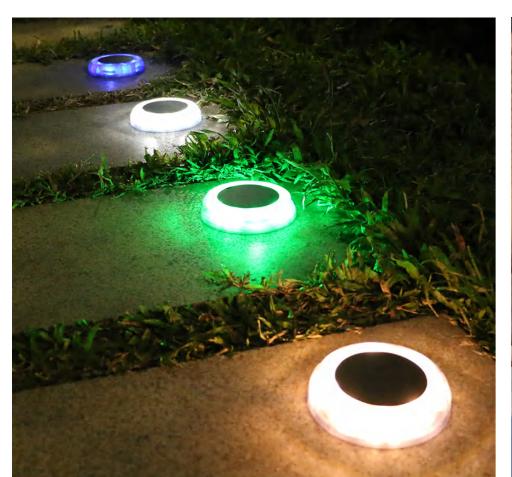

#### SGL-01

#### **SOLAR DECK/LAWN LIGHT IP67**

- \* Material: ABS + PC
- \* Solar panel: 0.66W Polycrystalline silicon
- \* Battery:NI-MH Battery
  \* SMD LED: Single Color ( Warm White ,White Led ,

Green and Blue color for choice

- \* Package : 2 Pack /4 Pack
- \* Warranty: 12 months

Model A:screw fixing

Model B:spike installation

Patent No.:ZL 2019 3 0499088.X

| LED     | Color         | Irradiation |
|---------|---------------|-------------|
| power   | temperature   | area        |
| 160lm/w | 3000K / 6000K | 5-10m²      |