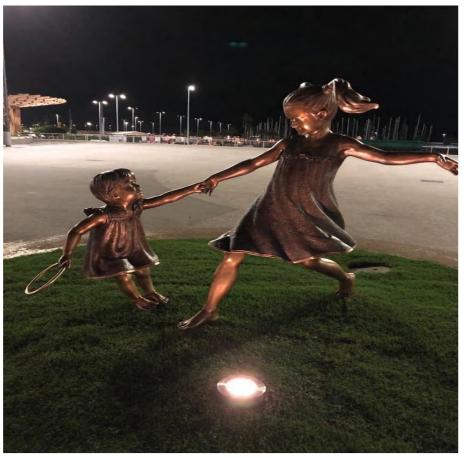

High Quality ABS + PC

\* Solar Panel: Polycrystalline Silicon (PET laminated)

\* Battery:NI-MH Battery

\* Warranty: 12 months

\* Application:Garden,Lawn, flower pot decoration and growing lighting use







| LED<br>power | Color<br>temperature | Irradiation area     |
|--------------|----------------------|----------------------|
| 160lm/w      | 3000K / 6000K        | 10 <sub>-</sub> 15m² |





#### SGL-04

#### **COLORFUL SOLAR SPOT LIGHT ALUMINUM CASTING**



- \* Solar panel: 3W (PET laminated)
- \* Battery:Li-ion Battery
- \* LED QTY: 3 Lamp head ( Green ,Blue, Red)
- \* Warranty: 12 months





















| LED     | Color         | Irradiation |
|---------|---------------|-------------|
| power   | temperature   | area        |
| 160lm/w | 3000K / 6000K | 10-15m²     |







#### SGL-02

#### **DIE CASTING** SOLAR GROUND EMBEDDED LIGHT



\* Material: Aluminum Alloy + High Quality PC

\* Solar penal: Polycrystalline silicon

\* Battery: Ni-Mh Battery

\* LED: Single color White LED /Warm White /Blue / Green

\* Warranty: 12 months



















| LED     | Color         | Irradiation |
|---------|---------------|-------------|
| power   | temperature   | area        |
| 160lm/w | 3000K / 6000K | 10_15m²     |









## SHL-05F

#### **SOLAR DANCING FLAME LIGHT** FOR TABLE DECORATION



- \* Solar panel:0.6W
- \* Battery:Li-ion Battery
- \* LED QTY:96PCS
- \* 3 Dancing Lighting Modes



















| LED     | Color         | Irradiation |
|---------|---------------|-------------|
| power   | temperature   | area        |
| 160lm/w | 3000K / 60