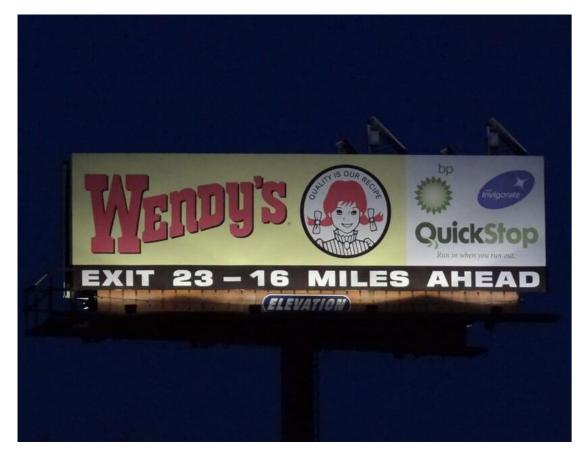

### **INTEGRATED ALUMINUM** SOLAR BILLBOARD LIGHTS

- \* Solar Panel: Glass Laminated Technology
- \* Battery:Rechargeable Li-ion Battery
- \* Working Temperature :-25°C to 65°C IP65
- \* Application: Commercial Billboards,
- \* Transport Maps and Guides etc
- \* Size :300mm ,600mm and 1200mm available

Patent No.:ZL 2018 2 1188843.9

Color LED temperature power

3000K / 6000K 160lm/w

# Solar billboard flood lights High brightness

37