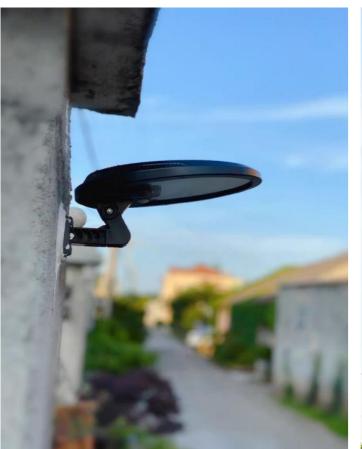

### OXIDIZED ALUMINUM ALLOY

- \* Monocrystal Silicon Solar Panel
- \* High Compact , military standard design
- \* Super Bright Led 160LM/W
- \* Rotatable Bracket

### **OXIDIZED ALUMINUM ALLOY**

- \* Monocrystal Silicon Solar Panel
- \* High Compact , military standard design
- \* Super Bright Led 160LM/W
- \* Rotatable Bracket
- \* The Hybrid Technology is Availabe