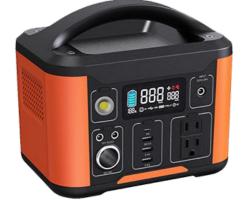

#### SSY-B300/B500/B600/B1000

#### PORTABLE POWER STATION

- \* Multifunctional emergency storage power supply \* A variety of charging technologies to meet different needs
- \* Automotive Grade Safety Cells
- \* Meet the needs of daily electrical use
- \* outdoor camping

4 conncetors work for most 5V/12V power banks

More Than Light Me