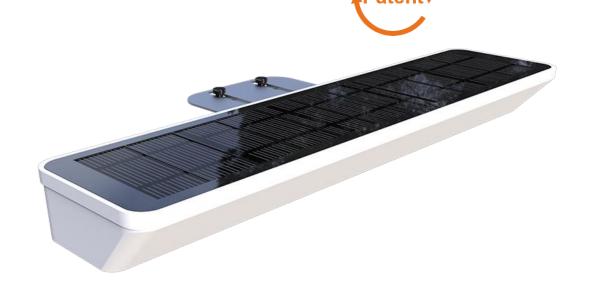

# ELS-E340 SERIES

### **OXIDIZED ALUMINUM ALLOY**

- \* Smart COEUS Technology
- \* Adjustable Bracket
- \* A+ Grade LiFePo4 Battery
- \* Super Bright Led 160-210LM/W
- \* The Hybrid Technology is Availabe