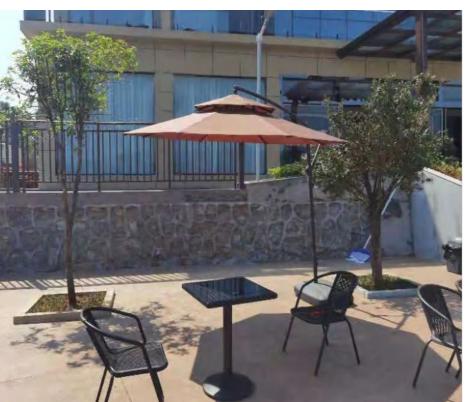

#### SSL-DL01

# More Than Light Me

#### SOLAR CHARGING OR INDOOR CHARGING COFFEE LESUIRE TABLE SYSTEM

- \* Material: Aluminum Alloy
- \* Bluetooth speaker, Wireless charging, USB charging
- \* App control to adjust various colors
- \* Warranty:3 years
- \* Charged by Solar and DC