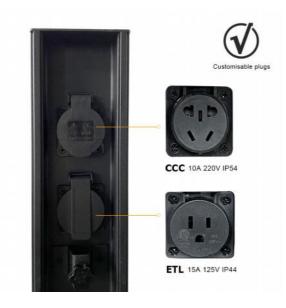

### **Charging Bollard**

\*Aluminum internal chassis ensures long term durability and an adaptability to add additional components at a later date.

\*An adjustable height gland plate, as standard, allows for easy cable termination when replacing existing product.