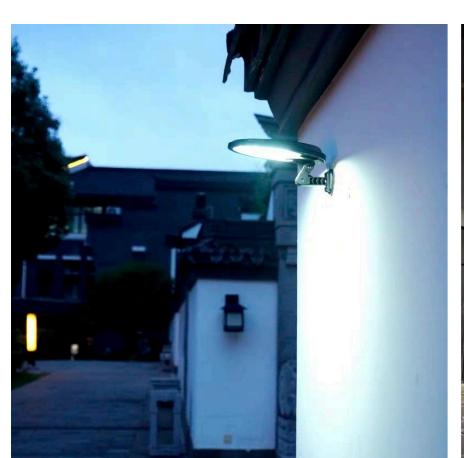

ally switches off on at dusk and switches off at

2 Lighting modes is availabe

5 M Cable for infoor or outdoor use

160 Lumens per watt and IP65 rated.



















| LED     | Color         | Irradiation |  |
|---------|---------------|-------------|--|
| power   | temperature   | area        |  |
| 160lm/w | 3000K / 6000K | 30-50m²     |  |











# SWL-08SP

### **SEPARATE 56LEDS ROTATABLE SOLAR LED MOTION WALL LIGHT**



- \* External Solar Panel 3W 3M cable
- \* Rotatable bracket
- \* Battery:Li-ion Battery
- \* LED QTY:56 pcs
- \* Wall-mounted / Pole -mounted



Patent No.: ZL 2014 3 0558603.4













| LED     | Color         | Irradiation |
|---------|---------------|-------------|
| power   | temperature   | area        |
| 160lm/w | 3000K / 6000K | 30-50m²     |









# SWL-08

### **SOLAR WALL LED LIGHT** WITH MOTION SENSOR



- \* Battery:Li-ion Battery
- \* LED QTY:56 pcs
- \* Wall-mounted / Pole -mounted
- \* Black / White Body







Patent No.: ZL 2014 3 0558603.4





















# SWL-12

### TUBE SHAPE SOLAR WALL LIGHT



- \* Material: Aluminum Alloy + High Quality PC
- \* Tilting Solar Panel For Fast Charging
- \* LED: 1000 lumens (3000K and 6000K Dual LED color)
- \* 3 Lighting Modes
- \* Soft Lighting Illumination

















| LED     | Color         | Irradiation |
|---------|---------------|-------------|
| power   | temperature   | area        |
| 160lm/w | 3000K / 6000K | 30-40m²     |









# SFL-SHE10

### **SOLAR SECURITY / GARAGE LIGHT** WITH CCTV CAMERA



- \* PIR Motion Sensor: Range 10m
- \* Polycrystalline