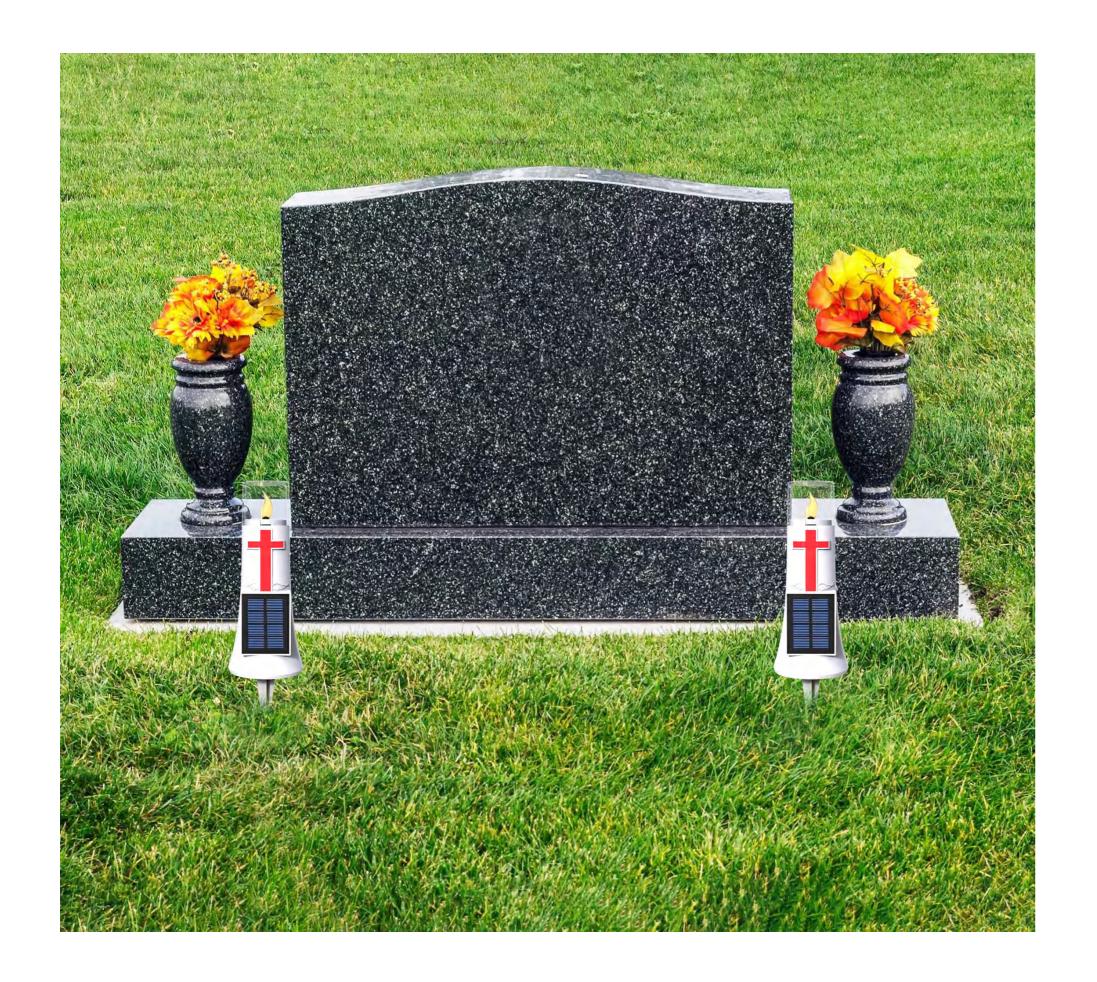

## EBC-04L

#### **Solar candle Mourning lamp**

\* Material: ABS + PC

\* Solar panel: 0.3W PET Laminated Plate

\* Battery:Ni-Mh 1000 Battery

\* LED : White 1piece + Red

\* Solar charging time: 5hrs

\* Lighting time :100hrs after fully charged

\*Waterproof Level: IP65

\*Applications: Church and Mourning lamp

| LED     | Color       | Irradiation |
|---------|-------------|-------------|
| power   | temperature | area        |
| 160lm/w | 3000K       | <br>5-8m²   |