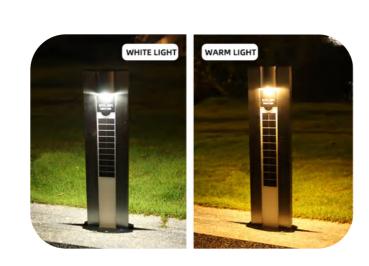

# ELS-30Al

- \* Aluminum Alloy Material
- \* Both APP Control or Remote Control
- \* Adjustable With Warm White ,Cool White And 16 different landscape color
- \* Solar cell :Monocry stalline sillicon
- \* Battery: LiFePo4 battery
- \* The Hybrid Technology is Availabe