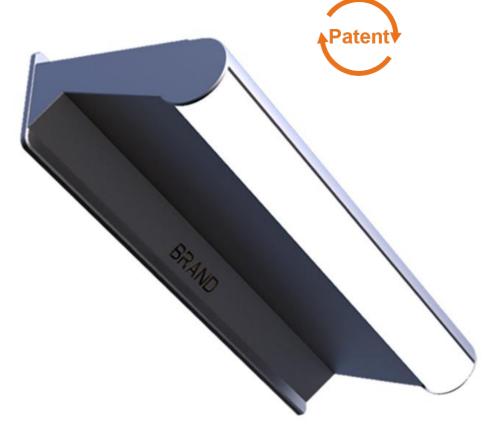

# ELS-E340 SERIES

### **OXIDIZED ALUMINUM ALLOY**

- \* Smart COEUS Technology
- \* Adjustable Bracket
- \* A+ Grade LiFePo4 Battery
- \* Super Bright Led 160-210LM/W
- \* The Hybrid Technology is Availabe