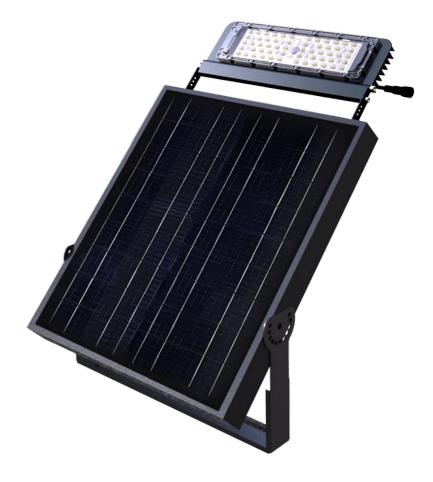

# ELS-E340 SERIES

### **OXIDIZED ALUMINUM ALLOY**

- \* Smart COEUS Technology
- \* Adjustable Bracket
- \* A+ Grade LiFePo4 Battery
- \* Super Bright Led 160-210LM/W
- \* The Hybrid Technology is Availabe