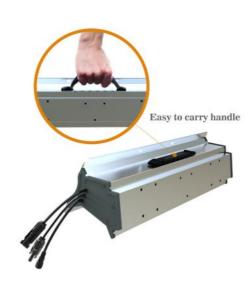

## SSY-POE325/POE625

#### SOLAR POWER SUPPLY POE SYSTEM

- \* Solar cell: Glass laminated solar panel
- \* Battery:Rechargeable Li-ion Battery
- \* Power supply for CCTV Camera, Lighting , light box etc
- \* Warranty:3 year