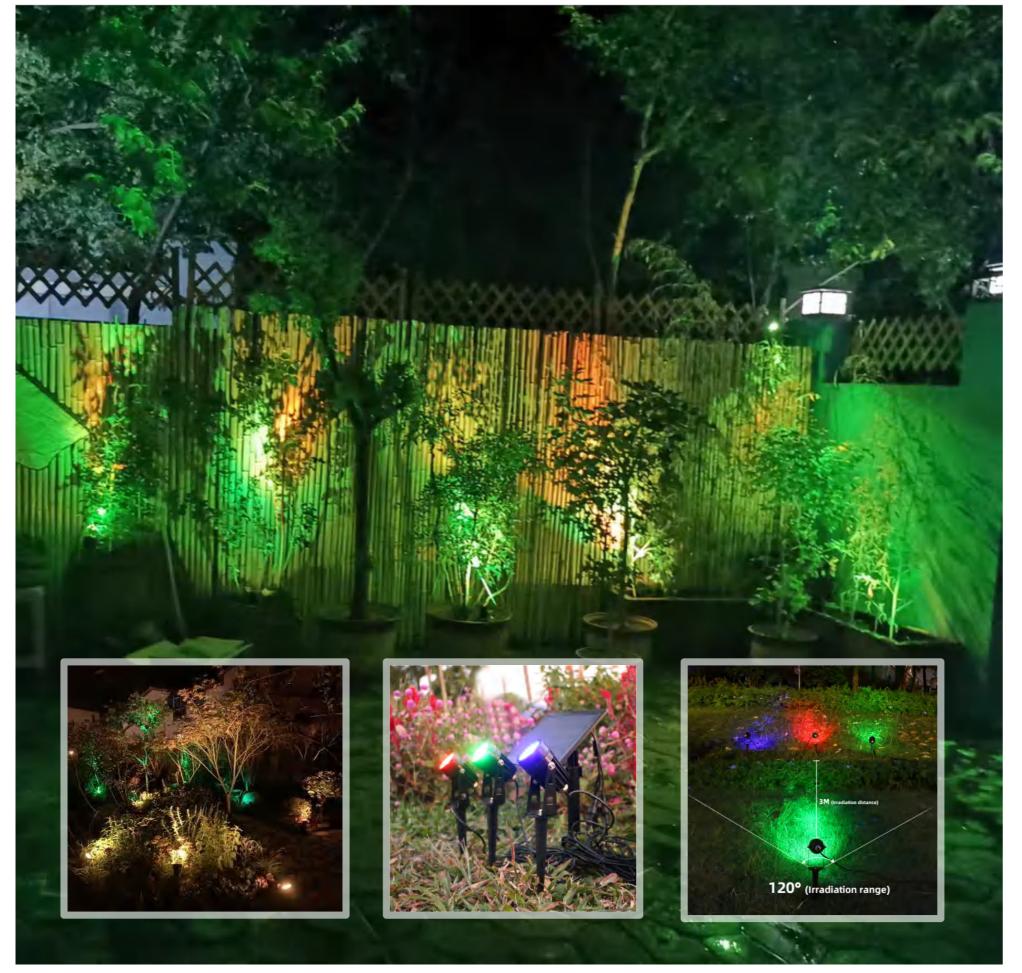

ery:NI-MH Battery
- \* SMD LED: 7 colors and 2 mode manual switchable
- \* Package : 2 Pack /4 Pack
- \* Warranty: 12 months

















| LED<br>power | Color<br>temperature | Irradiation area |
|--------------|----------------------|------------------|
| 160lm/w      | 3000K / 6000K        | 5-10㎡            |



#### SGL-10

#### **RGBW JELLYFISH SOLAR FLOWER POT LIGHT**

\* Material: High Quality ABS + PC

\* Solar Panel: Polycrystalline Silicon (PET laminated)

\* Battery:NI-MH Battery

\* Warranty: 12 months

\* Application:Garden,Lawn, flower pot decoration and growing lighting use







| LED<br>power | Color<br>temperature | Irradiation area     |
|--------------|----------------------|----------------------|
| 160lm/w      | 3000K / 6000K        | 10 <sub>-</sub> 15m² |





#### SGL-04

#### **COLORFUL SOLAR SPOT LIGHT ALUMINUM CASTING**



- \* Solar panel: 3W (PET laminated)
- \* Battery:Li-ion Battery
- \* LED QTY: 3 Lamp head ( Green ,Blue, Red)
- \* Warranty: 12 months





















| LED     | Color         | Irradiation |
|---------|---------------|-------------|
| power   | temperature   | area        |
| 160lm/w | 3000K / 6000K | 10-15m²     |







#### SGL-02

#### **DIE CASTING** SOLAR GROUND EMBEDDED LIGHT



\* Material: Aluminum Alloy + High Quality PC

\* Solar penal: Polycrystalline silicon

\* Battery: Ni-Mh Battery

\* LED: Single color White LED /Warm White /Blue / Green

\* Warranty: 12 months



















| LED     | Color         | Irradiation |
|---------|---------------|-------------|
| power   | temperature   | area