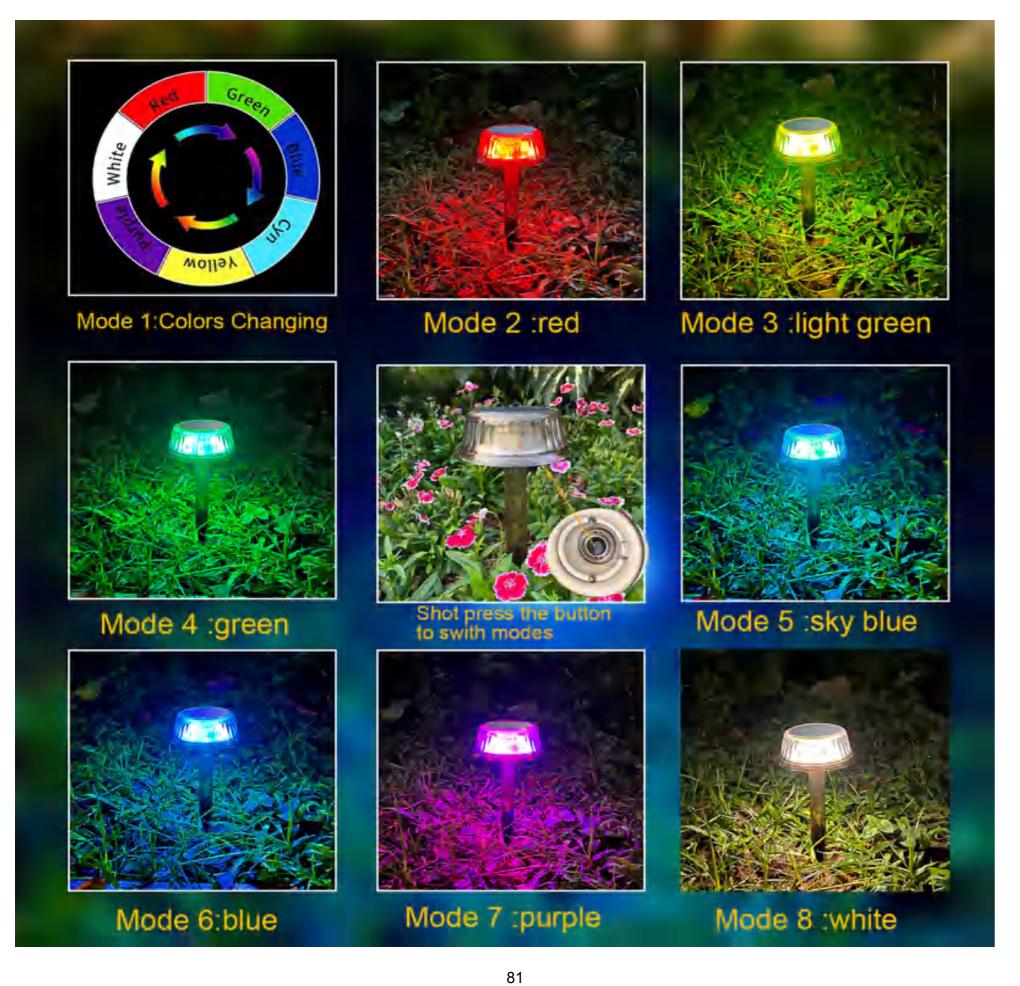

# ELS-30Al

- \* Aluminum Alloy Material
- \* Both APP Control or Remote Control
- \* Adjustable With Warm White ,Cool White And 16 different landscape color
- \* Solar cell :Monocry stalline sillicon
- \* Battery: LiFePo4 battery
- \* The Hybrid Technology is Availabe