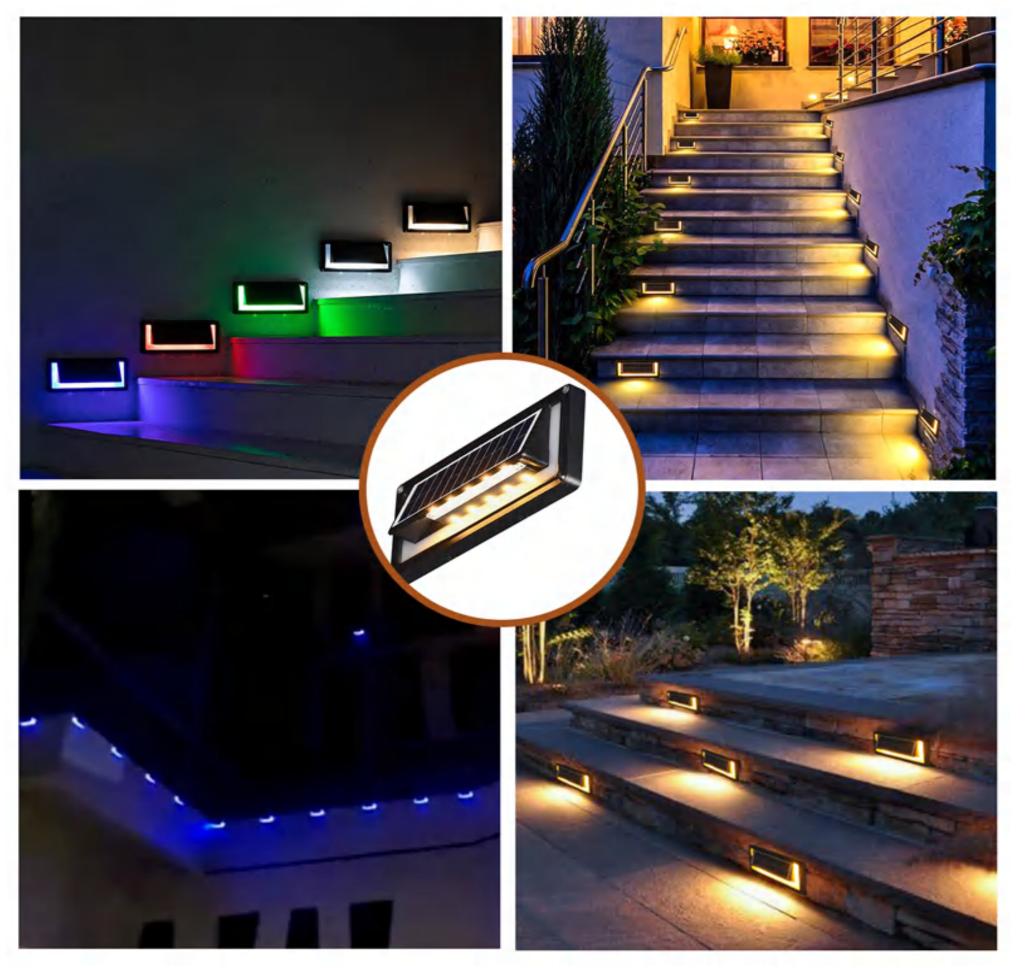

## SWL-03C

#### SOLAR STEP LIGHT FOR FENCE, STAIR, WALL LIGHTING VOICE CONTROL

\*Material: Aluminum Alloy + High Quality PC

\*LED : White Led + landscape colors

\*Battery: Li-ion Battery

\*When Voice detected ,It turn white lighting, if no voice detected , It keep single color

Patent No.: ZL 2016 3 0649678.2

160lm/w 5-10m² 3000K / 6000K