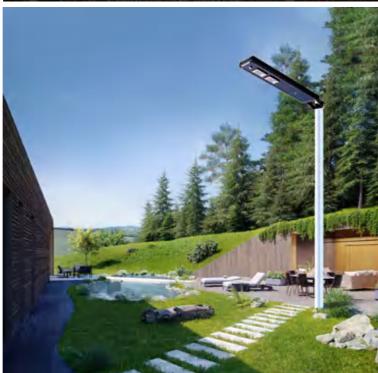

-DP SERIES**

### **BIFACIAL SOLAR PANEL**



- \* Bifacial Monocrystal Silicon Solar Panel ,the efficiency will be up 21%
- \* A+ Grade LiFePo4 Battery
- \* Smart Al Controller
- \* Solar panel rotatable & LED array adjustable
- \* Super Bright Led 160-210LM/W
- \* The Hybrid Technology is Availabe





















# ELS-07C/ELS-16C/ELS-18C

### OXIDIZED ALUMINUM ALLOY



- \* Monocrystal Silicon Solar Panel
- \* High Compact , military standard design
- \* Super Bright Led 160LM/W
- \* Rotatable Bracket





















# ELS-410BR/ ELS-412BR/ELS-416BR



### **OXIDIZED ALUMINUM ALLOY**

- \* Monocrystal Silicon Solar Panel
- \* High Compact , military standard design
- \* Super Bright Led 160LM/W
- \* Rotatable Bracket
- \* The Hybrid Technology is Availabe























# SGL-05/SGL-05Pro

### SOLAR COURTYARD STREET LIGHT



- \* Monocrystal Silicon Solar Panel
- \* PIR Motion Sensor
- \* Wall-mounted / Pole-mounted is Available

























# ELS-30Al



- \* Aluminum Alloy Material
- \* Both APP Control or Remote Control
- \* Adjustable With Warm White ,Cool White And 16 different landscape color
- \* Solar cell :Monocry stalline sillicon
- \* Battery: LiFePo4 battery
- \* The Hybrid Technology is Availabe







Patent No.:ZL 2018 3 0404231.8



























# ELS-30RC

### MODERN UFO DESIGN

- \* Aluminum Alloy Material
- \* Remote Control
- \* 16 Different Landscape color & Flashing Mode
- \* Battery: Lithium Battery
- \* The Hybrid Technology is Availabe























# ELS-30K

### **SOLAR PLAZA LIGHT** WITH INSECT