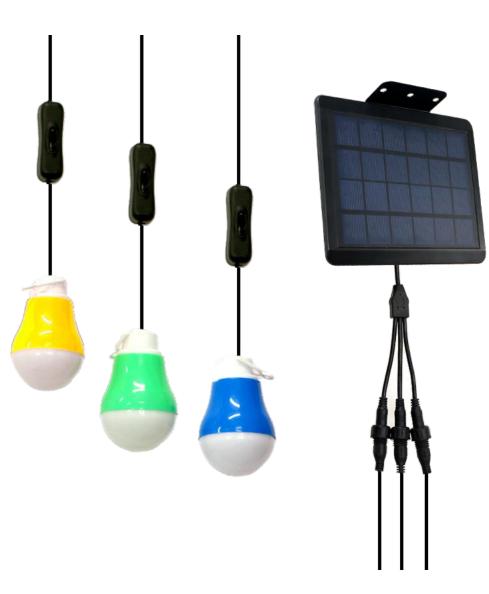

#### SOLAR CHARGING OR INDOOR CHARGING COFFEE LESUIRE TABLE SYSTEM

- \* Material: Aluminum Alloy
- \* Bluetooth speaker, Wireless charging, USB charging
- \* App control to adjust various colors
- \* Warranty:3 years
- \* Charged by Solar and DC

## SSY-POE325/POE625

#### SOLAR POWER SUPPLY POE SYSTEM

- \* Solar cell: Glass laminated solar panel
- \* Battery:Rechargeable Li-ion Battery
- \* Power supply for CCTV Camera, Lighting , light box etc
- \* Warranty:3 year