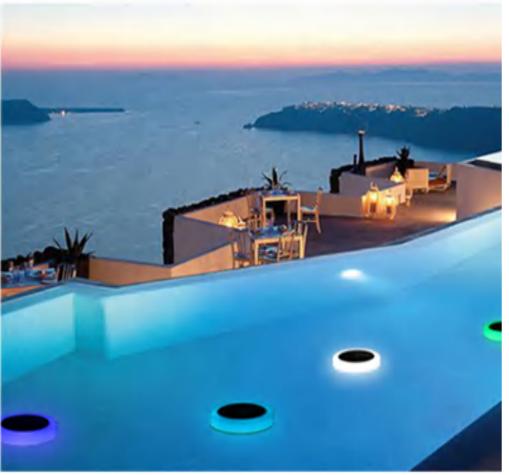

#### SML-01

#### MINI SOLAR SWIMMING POOL LIGHT IP68

\* Material: ABS + PC

\* Solar panel: 0.66W Polycrystalline silicon

\* Battery: NI-MH Battery

\* Single Color ( Warm White ,White Led ,Green ,Blue )

\* Package : 2 Pack /4 Pack

\* Warranty: 12 months

| LED     | Color         | Irradiation |
|---------|---------------|-------------|
| power   | temperature   | area        |
| 160lm/w | 3000K / 6000K | 5-10m²      |