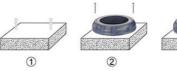

#### **SOLAR DECK/LAWN LIGHT IP67**

- \* Material: ABS + PC
- \* Solar panel: 0.66W Polycrystalline silicon
- \* Battery:NI-MH Battery
  \* SMD LED: Single Color ( Warm White ,White Led ,

Green and Blue color for choice

- \* Package : 2 Pack /4 Pack
- \* Warranty: 12 months

Model A:screw fixing

Model B:spike installation

Patent No.:ZL 2019 3 0499088.X

| LED     | Color         | Irradiation |
|---------|---------------|-------------|
| power   | temperature   | area        |
| 160lm/w | 3000K / 6000K | 5-10m²      |