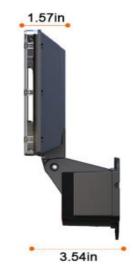

# SFL-SHE10

### **SOLAR SECURITY / GARAGE LIGHT** WITH CCTV CAMERA

- \* PIR Motion Sensor: Range 10m
- \* Polycrystalline Solar Panel
- \* 6 Hrs Charging Time
- \* 3 modes of Operation
- \* Camera Features:
- 3 Mega Pixels
- 120° viewing angle
- Internet Protocol (IP) with Wi-Fi
- Smart Phone Connectivity via APP

Patent No.:ZL 2019 3 0499128.0