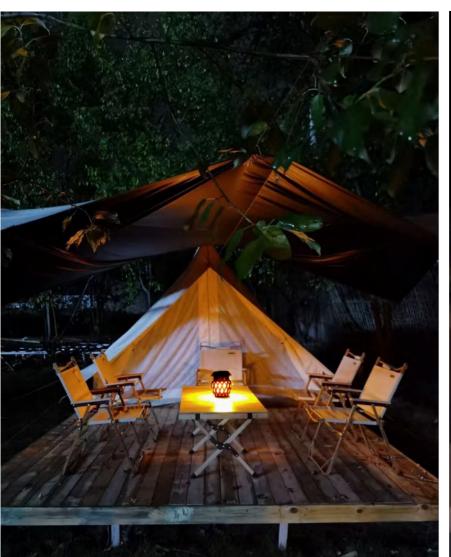

MINUM CASTING**



- \* Solar panel: 3W (PET laminated)
- \* Battery:Li-ion Battery
- \* LED QTY: 3 Lamp head ( Green ,Blue, Red)
- \* Warranty: 12 months





















| LED     | Color         | Irradiation |
|---------|---------------|-------------|
| power   | temperature   | area        |
| 160lm/w | 3000K / 6000K | 10-15m²     |







#### SGL-02

#### **DIE CASTING** SOLAR GROUND EMBEDDED LIGHT



\* Material: Aluminum Alloy + High Quality PC

\* Solar penal: Polycrystalline silicon

\* Battery: Ni-Mh Battery

\* LED: Single color White LED /Warm White /Blue / Green

\* Warranty: 12 months



















| LED     | Color         | Irradiation |
|---------|---------------|-------------|
| power   | temperature   | area        |
| 160lm/w | 3000K / 6000K | 10_15m²     |









## SHL-05F

#### **SOLAR DANCING FLAME LIGHT** FOR TABLE DECORATION



- \* Solar panel:0.6W
- \* Battery:Li-ion Battery
- \* LED QTY:96PCS
- \* 3 Dancing Lighting Modes



















| LED     | Color         | Irradiation |
|---------|---------------|-------------|
| power   | temperature   | area        |
| 160lm/w | 3000K / 6000K | 10-20m²     |















## SHL-04SC

#### **SOLAR BULB LIGHT** WITH USB Charger



\* Solar panel:3W PET Laminated Plate

\* Battery:Li-ion Battery

\* LED QTY: 3 Pcs

\* Warranty:12 months





















| LED     | Color         | Irradiation |  |
|---------|---------------|-------------|--|
| power   | temperature   | area        |  |
| 160lm/w | 3000K / 6000K | 20-30m²     |  |





## EBC-04L

#### **Solar candle Mourning lamp**