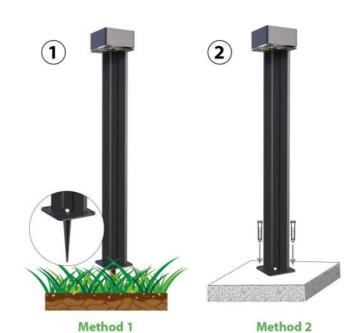

### ETFE ALUMINUM SOLAR GARDEN LIGHT

- \* COEUS Technology With Long Time Autonomy
- \* Aluminum Alloy Material
- \* ETFE Solar Panel
- \* LED: 3000K /6000K
- \* Two Installation methods -Spike/Screws
- \* Package :1 Pack 2 Pack color box

Inserting spikes in the ground

Fixing on concrete or wooden boards by screws

Patent No.: 2020307181911

| LED     | Color         | Irradiation |
|---------|---------------|-------------|
| power   | temperature   | area        |
| 160lm/w | 3000K / 6000K | 5_10m²      |