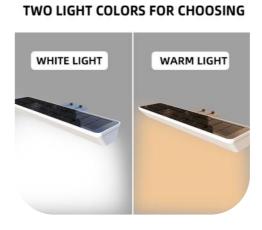

er Function
- \* Lithium Battery
- \* Super Bright Led 160LM/W
- \* Remote Control With 3 Lighting Modes























# ELS-30SQ

### **MODERN DESIGN SMART**



- \* LED :3000K /4000K / 6000K
- \* Battery: LiFePo4 Battery
- \* Constant Lighting
- \* Size : 400\*400\*H420 MM































# ELS-30OS

### **MODERN DESIGN SMART**



- \* Die-cast Aluminum UFO Design
- \* Warm White / Cool White
- \* Battery: LiFePo4 Battery
- \* Size : 700\*520\*665 MM







Warm White























# SSL-01

### SOLAR SIGNBOARD LIGHTS



- \* Material: ABS +PC
- \* Battery:Rechargeable Li-ion Battery
- \* Working Temperature :-25°C to 65°C IP65
- \* Application :Real Estate Sign,Signage,Retail shopfront Brand
- \* COEUS Technology which lighting 100hours after charged







Patent No.: 2020308088089















LED Color temperature power 160lm/w 3000K / 6000K









## SSL-04A/B/C

### **INTEGRATED ALUMINUM** SOLAR BILLBOARD LIGHTS



- \* Solar Panel: Glass Laminated Technology
- \* Battery:Rechargeable Li-ion Battery
- \* Working Temperature :-25°C to 65°C IP65
- \* Application: Commercial Billboards,
- \* Transport Maps and Guides etc
- \* Size :300mm ,600mm and 1200mm available







Patent No.:ZL 2018 2 1188843.9













Color LED temperature power

3000K / 6000K 160lm/w

# Solar billboard flood lights High brightness

37





# SSL-05PN1

### **SUPER POWER SOLAR ADVERTISING LIGHT**





- \* Material: Aluminum Alloy+PC
- \* Up or Down Flood Light
- \* Battery: Rechargeable LiFePO4 Battery /Lithium Battery
- \* Rotatable Bracket for Led/S