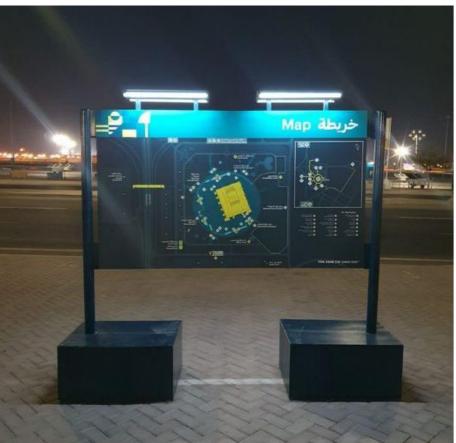

### **INTEGRATED ALUMINUM** SOLAR BILLBOARD LIGHTS

- \* Solar Panel: Glass Laminated Technology
- \* Battery:Rechargeable Li-ion Battery
- \* Working Temperature :-25°C to 65°C IP65
- \* Application: Commercial Billboards,
- \* Transport Maps and Guides etc
- \* Size :300mm ,600mm and 1200mm available