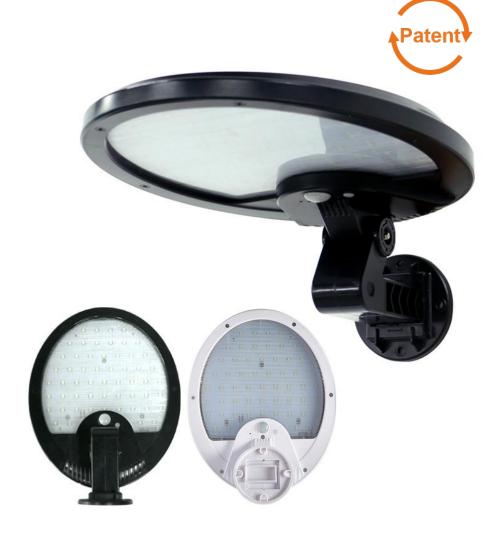

# ELS-E340 SERIES

### **OXIDIZED ALUMINUM ALLOY**

- \* Smart COEUS Technology
- \* Adjustable Bracket
- \* A+ Grade LiFePo4 Battery
- \* Super Bright Led 160-210LM/W
- \* The Hybrid Technology is Availabe