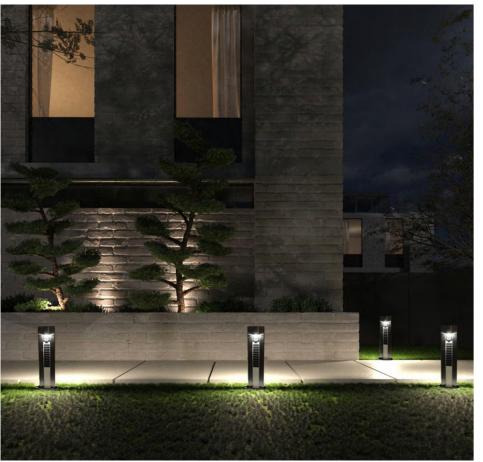

# SGL-06 /SGL-06Plus

### **SOLAR BOLLARD LIGHT VOICE CONTROL**

\*Material: Aluminum Alloy

- \* Sound Sensor
- \* White +Blue, White +Green, 4000K white
- \* Replaceable Battery
- \* Size: 600mm, 1000mm for choice

EU Patent No.:006951125-0001