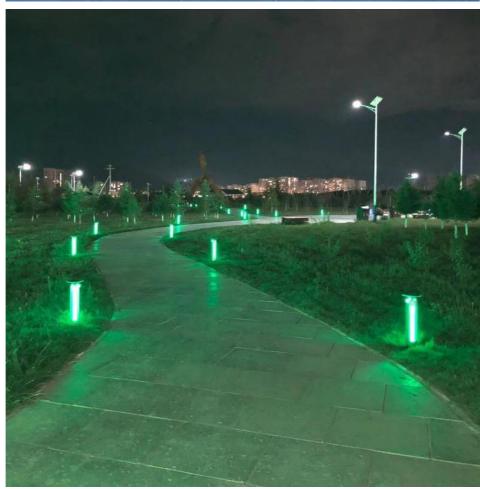

licon Solar Panel
- \* LiFePO4 Battery / Lithium Battery Is Available
- \* 3 Lamps with 502MM Bracket
- \* LCD Battery Display
- \* OEM Lighting Modes







| LED<br>power | Color temperature | Irradiation area |
|--------------|-------------------|------------------|
| 90W          | 3000K / 6000K     | 100-150m²        |



# SSL-05 POE1 / SSL-05

## PSUPER POWER POE SERIES **SOLAR ADVERTISING LIGHT**



- \* Material: Aluminum Alloy+PC
- \* Monocrystal Silicon Solar Panel
- \* LiFePO4 Battery / Lithium Battery Is Available
- \* 2 Lamps with 502MM Bracket
- \* LCD Battery Display
- \* OEM Lighting Modes

















| LED   | Color         | Irradiation |
|-------|---------------|-------------|
| power | temperature   | area        |
| 60W   | 3000K / 6000K | 100-150m²   |











# SGL-06 /SGL-06Plus

### **SOLAR BOLLARD LIGHT VOICE CONTROL**

\*Material: Aluminum Alloy

- \* Sound Sensor
- \* White +Blue, White +Green, 4000K white
- \* Replaceable Battery
- \* Size: 600mm, 1000mm for choice



EU Patent No.:006951125-0001





























# SGL-08

### **DOUBLE -SIDED GLASS SOLAR WALKWAY LED LIGHT**



- \* 500LM LED Light
- \* LED: 3000K /6000K
- \* High Performance Lithium battery
- \* Constant Lighting All night







Patent No.:ZL 2020 3 0262259.X















| LED     | Color         | Irradiation |
|---------|---------------|-------------|
| power   | temperature   | area        |
| 160lm/w | 3000K / 6000K | 5-10m²      |













# SGL-09

### ETFE ALUMINUM SOLAR GARDEN LIGHT



- \* COEUS Technology With Long Time Autonomy
- \* Alumin