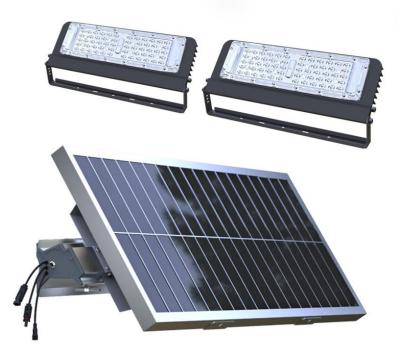

# ELS-410BR/ ELS-412BR/ELS-416BR

### **OXIDIZED ALUMINUM ALLOY**

- \* Monocrystal Silicon Solar Panel
- \* High Compact , military standard design
- \* Super Bright Led 160LM/W
- \* Rotatable Bracket
- \* The Hybrid Technology is Availabe