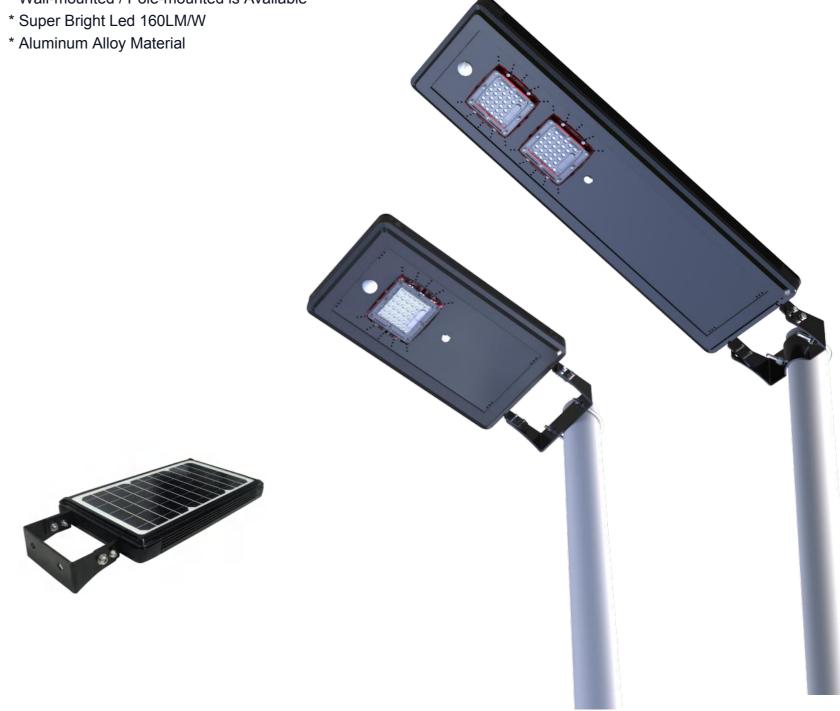

# SGL-05/SGL-05Pro

### SOLAR COURTYARD STREET LIGHT

- \* Monocrystal Silicon Solar Panel
- \* PIR Motion Sensor
- \* Wall-mounted / Pole-mounted is Available