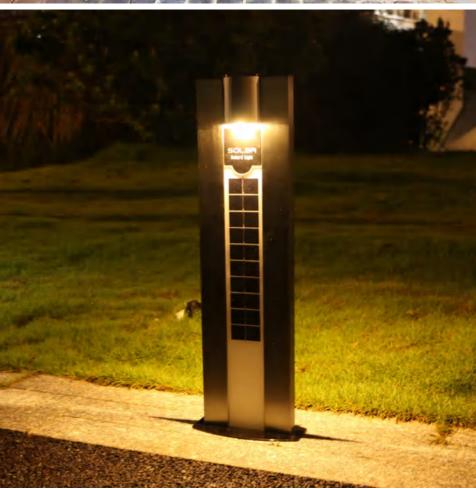

# SWL-12

### TUBE SHAPE SOLAR WALL LIGHT

- \* Material: Aluminum Alloy + High Quality PC
- \* Tilting Solar Panel For Fast Charging
- \* LED: 1000 lumens (3000K and 6000K Dual LED color)
- \* 3 Lighting Modes
- \* Soft Lighting Illumination

| LED     | Color         | Irradiation |
|---------|---------------|-------------|
| power   | temperature   | area        |
| 160lm/w | 3000K / 6000K | 30-40m²     |