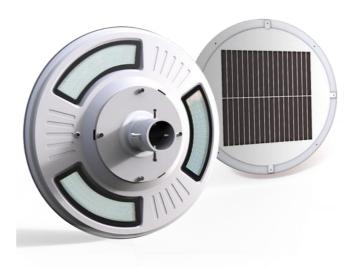

# **ELS-3 SERIES**

### **OXIDIZED ALUMINUM ALLOY**

00

- \* Smart COEUS Technology
- \* Lithium Battery
- \* Microwave Sensor ,Indicator light
- \* Super Bright Led 160LM/W
- \* The Hybrid Technology is Availabe

LOGO display

Patent No.:ZL 2018 2 0300038.4

Luminance distribution