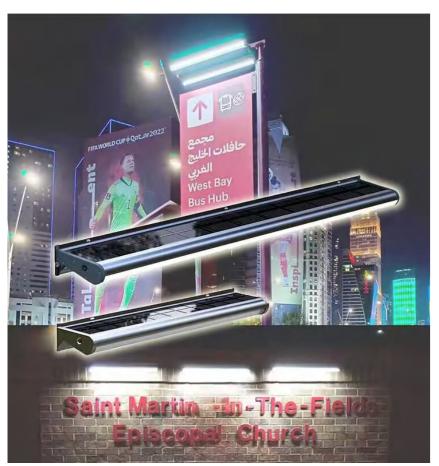

### **INTEGRATED ALUMINUM** SOLAR BILLBOARD LIGHTS

- \* Solar Panel: Glass Laminated Technology
- \* Battery:Rechargeable Li-ion Battery
- \* Working Temperature :-25°C to 65°C IP65
- \* Application: Commercial Billboards,
- \* Transport Maps and Guides etc
- \* Size :300mm ,600mm and 1200mm available

Patent No.:ZL 2018 2 1188843.9

Color LED temperature power

3000K / 6000K 160lm/w

# Solar billboard flood lights High brightness

37