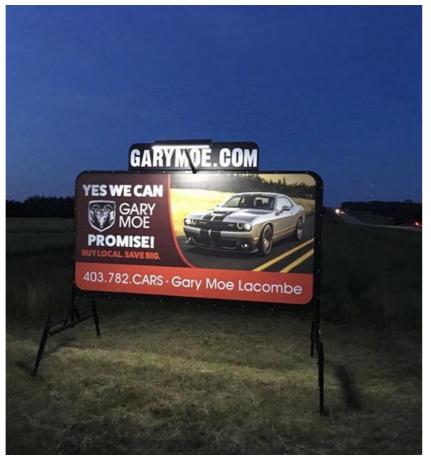

### **INTEGRATED ALUMINUM** SOLAR BILLBOARD LIGHTS

- \* Solar Panel: Glass Laminated Technology
- \* Battery:Rechargeable Li-ion Battery
- \* Working Temperature :-25°C to 65°C IP65
- \* Application: Commercial Billboards,
- \* Transport Maps and Guides etc
- \* Size :300mm ,600mm and 1200mm available

# Solar billboard flood lights High brightness

37