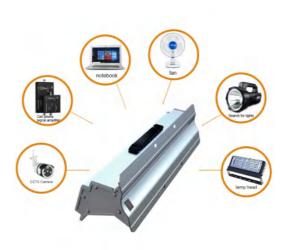

## SSY-POE325/POE625

#### SOLAR POWER SUPPLY POE SYSTEM

- \* Solar cell: Glass laminated solar panel
- \* Battery:Rechargeable Li-ion Battery
- \* Power supply for CCTV Camera, Lighting , light box etc
- \* Warranty:3 year