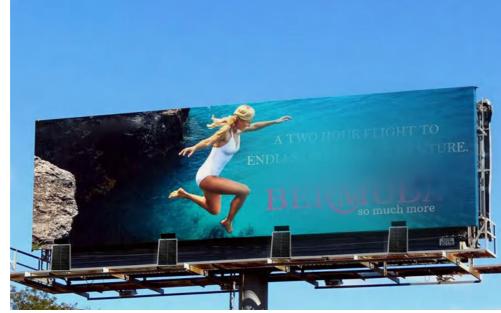

### **INTEGRATED ALUMINUM** SOLAR BILLBOARD LIGHTS

- \* Solar Panel: Glass Laminated Technology
- \* Battery:Rechargeable Li-ion Battery
- \* Working Temperature :-25°C to 65°C IP65
- \* Application: Commercial Billboards,
- \* Transport Maps and Guides etc
- \* Size :300mm ,600mm and 1200mm available

Patent No.:ZL 2018 2 1188843.9

Color LED temperature power

3000K / 6000K 160lm/w

# Solar billboard flood lights High brightness

37