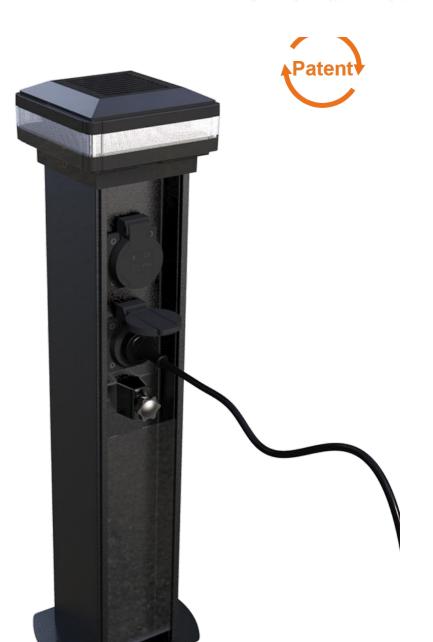

# SGL-11

### **Charging Bollard**

\*Aluminum internal chassis ensures long term durability and an adaptability to add additional components at a later date.

\*An adjustable height gland plate, as standard, allows for easy cable termination when replacing existing product.

\*Charging station / charging pillar SHL-06 (electromobility) for pedelecs, ebikes, e-scooters etc. for indoor and outdoor use. The housing and the base plate are made of solid, blasted stainless steel. The device plate is made of stainless steel. The column is pre-wired ready for connection. Further assembly variants or coating in RAL color on request.