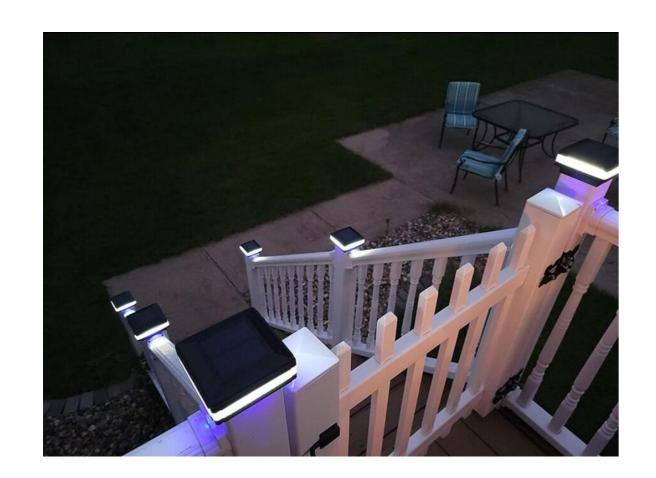

## SGL-12

#### 3 INCH SOLAR POST CAP LIGHT WITH LONG TIME AUTONOMY

\* Material: High Quality ABS + PC

\* Solar panel :0.6W (PET laminated)

\* Battery: NI-MH Battery

\* LED: White LED /Warm White

\* Warranty: 12 months

| LED<br>power | Color<br>temperature | Irradiation area |
|--------------|----------------------|------------------|
| 160lm/w      | 3000K / 6000K        | 5-10m²           |