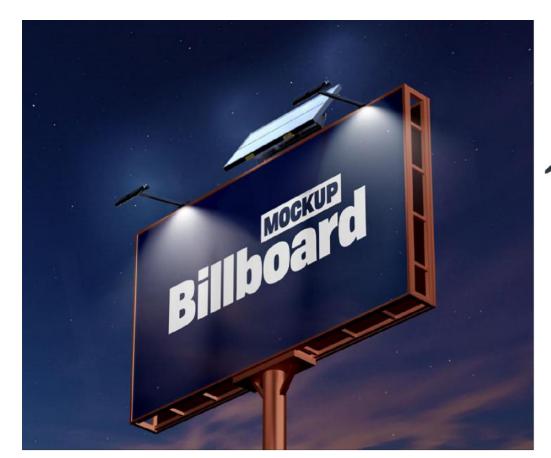

## SSL-04A/B/C

### **INTEGRATED ALUMINUM** SOLAR BILLBOARD LIGHTS

- \* Solar Panel: Glass Laminated Technology
- \* Battery:Rechargeable Li-ion Battery
- \* Working Temperature :-25°C to 65°C IP65
- \* Application: Commercial Billboards,
- \* Transport Maps and Guides etc
- \* Size :300mm ,600mm and 1200mm available

Patent No.:ZL 2018 2 1188843.9

Color LED temperature power

3000K / 6000K 160lm/w