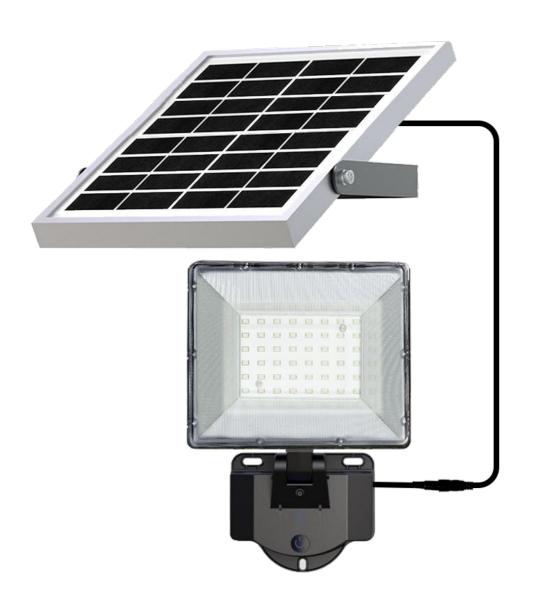

# SFL-SHE10

### **SOLAR SECURITY / GARAGE LIGHT** WITH CCTV CAMERA

- \* PIR Motion Sensor: Range 10m
- \* Polycrystalline Solar Panel
- \* 6 Hrs Charging Time
- \* 3 modes of Operation
- \* Camera Features:
- 3 Mega Pixels
- 120° viewing angle
- Internet Protocol (IP) with Wi-Fi
- Smart Phone Connectivity via APP

Patent No.:ZL 2019 3 0499128.0