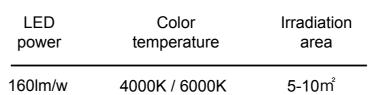

### **DOUBLE -SIDED GLASS SOLAR WALKWAY LED LIGHT**

- \* 500LM LED Light
- \* LED: 3000K /6000K
- \* High Performance Lithium battery
- \* Constant Lighting All night

Patent No.:ZL 2020 3 0262259.X

| LED     | Color         | Irradiation |
|---------|---------------|-------------|
| power   | temperature   | area        |
| 160lm/w | 3000K / 6000K | 5-10m²      |