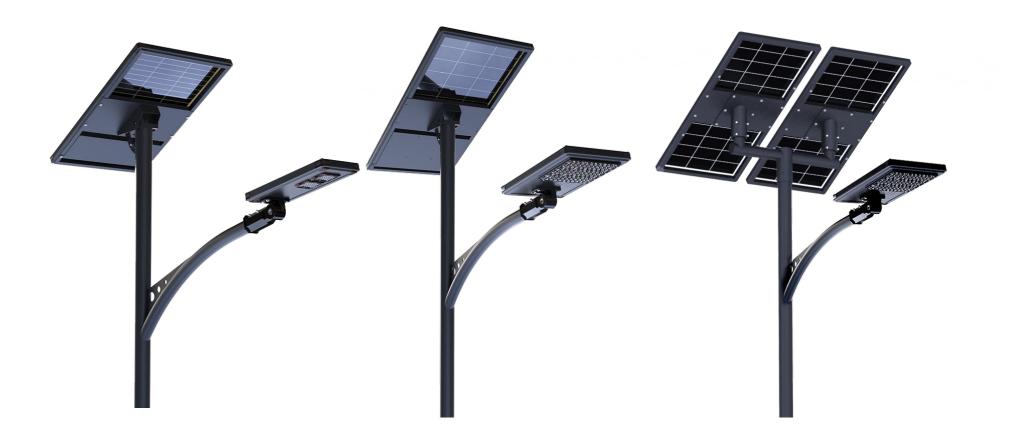

# ELS-E340 SERIES

### **OXIDIZED ALUMINUM ALLOY**

- \* Smart COEUS Technology
- \* Adjustable Bracket
- \* A+ Grade LiFePo4 Battery
- \* Super Bright Led 160-210LM/W
- \* The Hybrid Technology is Availabe

# **ELS-3 SERIES**

### **OXIDIZED ALUMINUM ALLOY**

00

- \* Smart COEUS Technology
- \* Lithium Battery
- \* Microwave Sensor ,Indicator light
- \* Super Bright Led 160LM/W
- \* The Hybrid Technology is Availabe

LOGO display