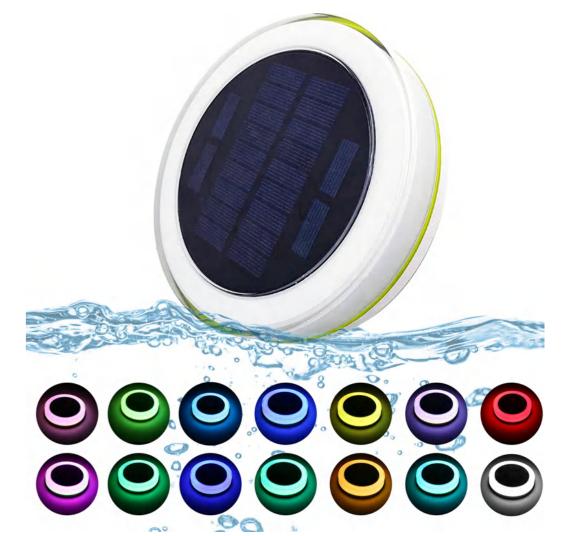

#### SML-01

#### MINI SOLAR SWIMMING POOL LIGHT IP68

\* Material: ABS + PC

\* Solar panel: 0.66W Polycrystalline silicon

\* Battery: NI-MH Battery

\* Single Color ( Warm White ,White Led ,Green ,Blue )

\* Package : 2 Pack /4 Pack

\* Warranty: 12 months

| LED     | Color         | Irradiation |
|---------|---------------|-------------|
| power   | temperature   | area        |
| 160lm/w | 3000K / 6000K | 5-10m²      |