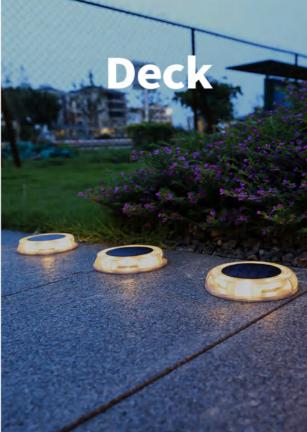

#### SGL-01

#### **SOLAR DECK/LAWN LIGHT IP67**

- \* Material: ABS + PC
- \* Solar panel: 0.66W Polycrystalline silicon
- \* Battery:NI-MH Battery
  \* SMD LED: Single Color ( Warm White ,White Led ,

Green and Blue color for choice

- \* Package : 2 Pack /4 Pack
- \* Warranty: 12 months

Model A:screw fixing

Model B:spike installation

Patent No.:ZL 2019 3 0499088.X

| LED     | Color         | Irradiation |
|---------|---------------|-------------|
| power   | temperature   | area        |
| 160lm/w | 3000K / 6000K | 5-10m²      |