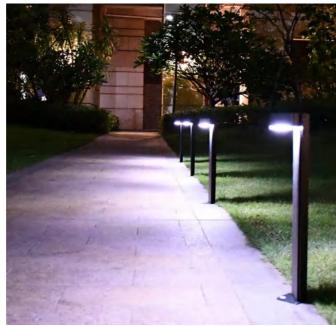

# SGL-09

### ETFE ALUMINUM SOLAR GARDEN LIGHT

- \* COEUS Technology With Long Time Autonomy
- \* Aluminum Alloy Material
- \* ETFE Solar Panel
- \* LED: 3000K /6000K
- \* Two Installation methods -Spike/Screws
- \* Package :1 Pack 2 Pack color box