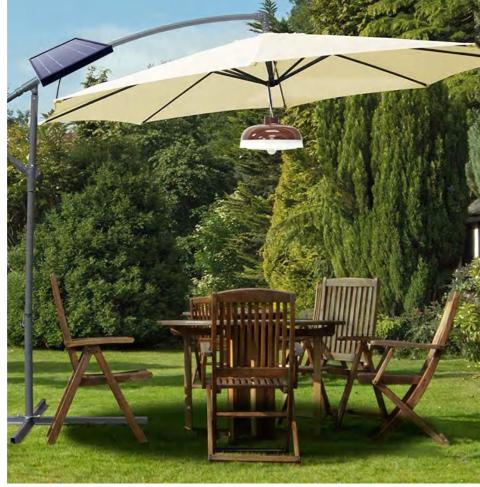

## SHL-04RC

#### **SOLAR PENDANT LIGHTS**

\* Material: ABS-Imitation wood grain +PC

\* Solar panel: 5W

\* Battery: Lithium-ion Battery

\* LED: 3000K/6000K

\*Application: indoor &outdoorPergola, Fishing boat, vine frame, terrace, Vegetable tents, livestock farms, beaches etc,

| LED     | Color         | Irradiation |
|---------|---------------|-------------|
| power   | temperature   | area        |
| 160lm/w | 3000K / 6000K | 30-50m²     |

\* Material: High Quality ABS + PC \* Solar panel :1.2W (PET laminated)