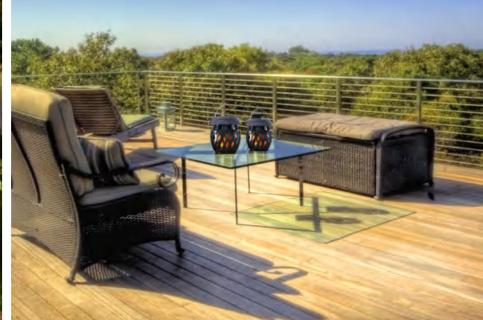

CASTING**



- \* Solar panel: 3W (PET laminated)
- \* Battery:Li-ion Battery
- \* LED QTY: 3 Lamp head ( Green ,Blue, Red)
- \* Warranty: 12 months





















| LED     | Color         | Irradiation |
|---------|---------------|-------------|
| power   | temperature   | area        |
| 160lm/w | 3000K / 6000K | 10-15m²     |







#### SGL-02

#### **DIE CASTING** SOLAR GROUND EMBEDDED LIGHT



\* Material: Aluminum Alloy + High Quality PC

\* Solar penal: Polycrystalline silicon

\* Battery: Ni-Mh Battery

\* LED: Single color White LED /Warm White /Blue / Green

\* Warranty: 12 months



















| LED     | Color         | Irradiation |
|---------|---------------|-------------|
| power   | temperature   | area        |
| 160lm/w | 3000K / 6000K | 10_15m²     |









## SHL-05F

#### **SOLAR DANCING FLAME LIGHT** FOR TABLE DECORATION



- \* Solar panel:0.6W
- \* Battery:Li-ion Battery
- \* LED QTY:96PCS
- \* 3 Dancing Lighting Modes



















| LED     | Color         | Irradiation |
|---------|---------------|-------------|
| power   | temperature   | area        |
| 160lm/w | 3000K / 6000K | 10-20m²     |















## SHL-04SC

#### **SOLAR BULB LIGHT** WITH USB Charger



\* Solar panel:3W PET Laminated Plate

\* Battery:Li-ion Battery

\* LED QTY: 3 Pcs

\* Warranty:12 months





















| LED     | Color         | Irradiation |  |
|---------|---------------|-------------|--|
| power   | temperature   | area        |  |
| 160lm/w | 3000K / 6000K | 20-30m²     |  |





## EBC-04L

#### **Solar candle Mourning lamp**



\*