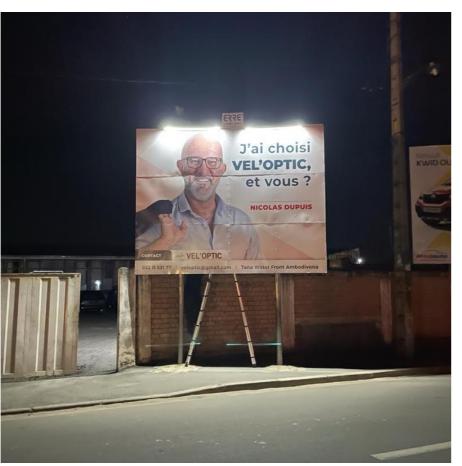

### **INTEGRATED ALUMINUM** SOLAR BILLBOARD LIGHTS

- \* Solar Panel: Glass Laminated Technology
- \* Battery:Rechargeable Li-ion Battery
- \* Working Temperature :-25°C to 65°C IP65
- \* Application: Commercial Billboards,
- \* Transport Maps and Guides etc
- \* Size :300mm ,600mm and 1200mm available

Patent No.:ZL 2018 2 1188843.9

Color LED temperature power

3000K / 6000K 160lm/w

# Solar billboard flood lights High brightness

37