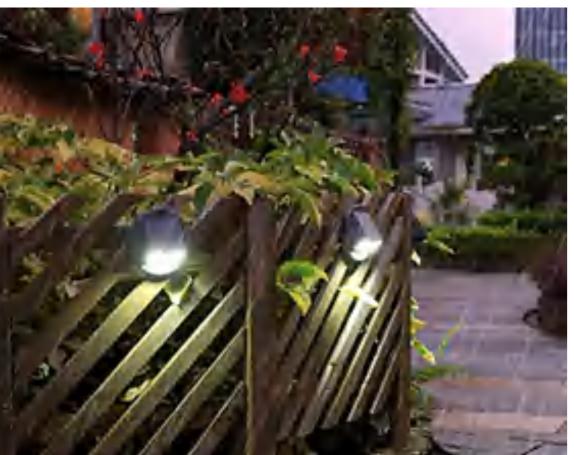

# SWL-08

### **SOLAR WALL LED LIGHT** WITH MOTION SENSOR

- \* Battery:Li-ion Battery
- \* LED QTY:56 pcs
- \* Wall-mounted / Pole -mounted
- \* Black / White Body

Patent No.: ZL 2014 3 0558603.4