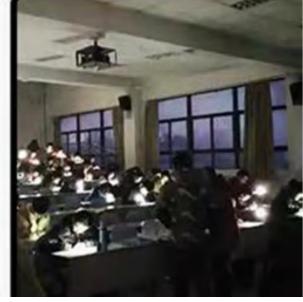

TING** SOLAR GROUND EMBEDDED LIGHT



\* Material: Aluminum Alloy + High Quality PC

\* Solar penal: Polycrystalline silicon

\* Battery: Ni-Mh Battery

\* LED: Single color White LED /Warm White /Blue / Green

\* Warranty: 12 months



















| LED     | Color         | Irradiation |
|---------|---------------|-------------|
| power   | temperature   | area        |
| 160lm/w | 3000K / 6000K | 10_15m²     |









## SHL-05F

#### **SOLAR DANCING FLAME LIGHT** FOR TABLE DECORATION



- \* Solar panel:0.6W
- \* Battery:Li-ion Battery
- \* LED QTY:96PCS
- \* 3 Dancing Lighting Modes



















| LED     | Color         | Irradiation |
|---------|---------------|-------------|
| power   | temperature   | area        |
| 160lm/w | 3000K / 6000K | 10-20m²     |















## SHL-04SC

#### **SOLAR BULB LIGHT** WITH USB Charger



\* Solar panel:3W PET Laminated Plate

\* Battery:Li-ion Battery

\* LED QTY: 3 Pcs

\* Warranty:12 months





















| LED     | Color         | Irradiation |  |
|---------|---------------|-------------|--|
| power   | temperature   | area        |  |
| 160lm/w | 3000K / 6000K | 20-30m²     |  |





## EBC-04L

#### **Solar candle Mourning lamp**



\* Material: ABS + PC

\* Solar panel: 0.3W PET Laminated Plate

\* Battery:Ni-Mh 1000 Battery

\* LED : White 1piece + Red

\* Solar charging time: 5hrs

\* Lighting time :100hrs after fully charged

\*Waterproof Level: IP65

\*Applications: Church and Mourning lamp













| LED     | Color       | Irradiation |
|---------|-------------|-------------|
| power   | te