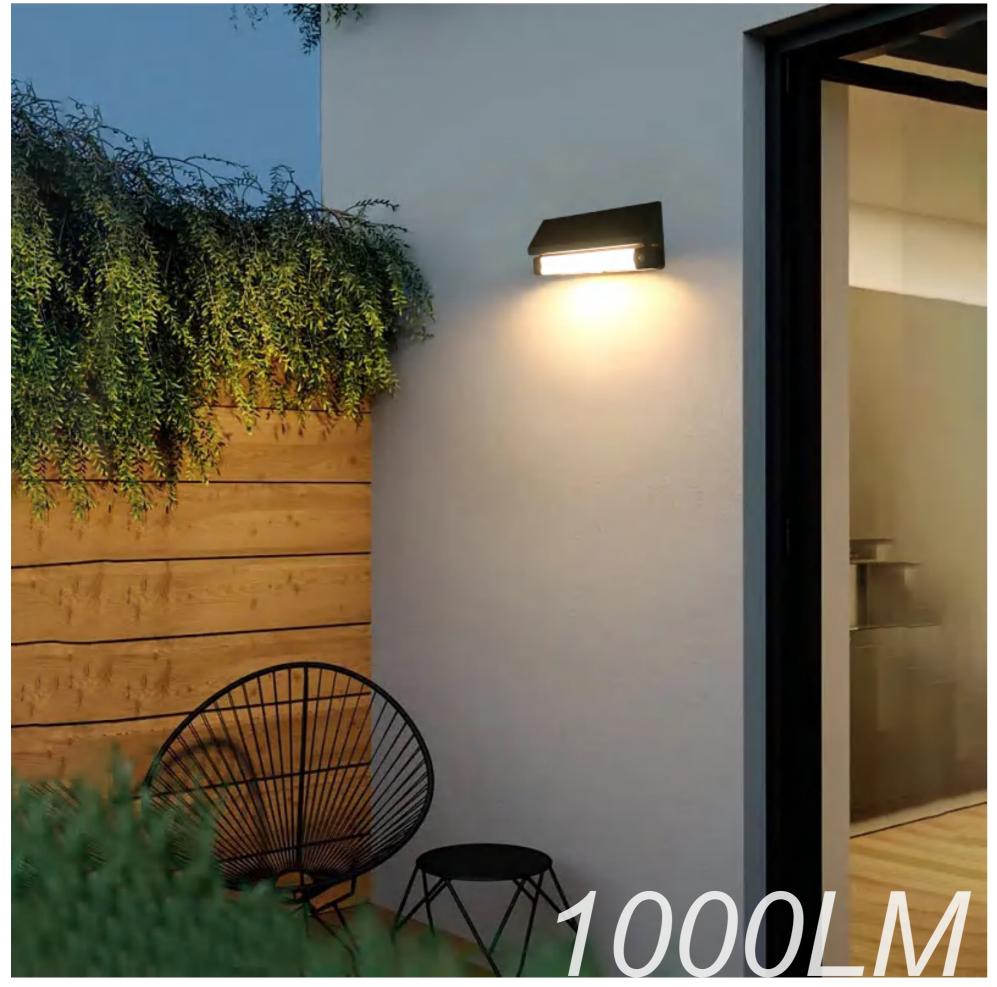

# SWL-08

### **SOLAR WALL LED LIGHT** WITH MOTION SENSOR

- \* Battery:Li-ion Battery
- \* LED QTY:56 pcs
- \* Wall-mounted / Pole -mounted
- \* Black / White Body

Patent No.: ZL 2014 3 0558603.4