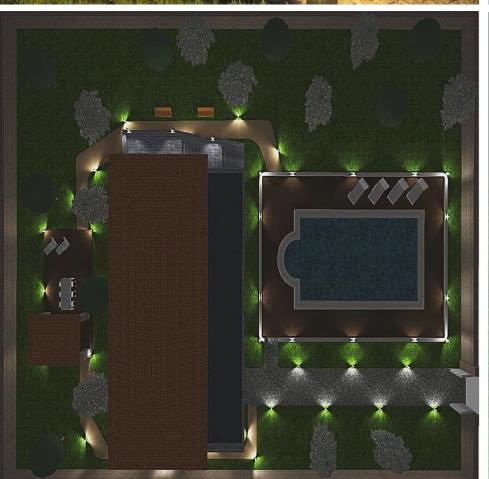

Silicon Solar Panel
- \* LiFePO4 Battery / Lithium Battery Is Available
- \* 3 Lamps with 502MM Bracket
- \* LCD Battery Display
- \* OEM Lighting Modes







| LED<br>power | Color temperature | Irradiation area |
|--------------|-------------------|------------------|
| 90W          | 3000K / 6000K     | 100-150m²        |



# SSL-05 POE1 / SSL-05

## PSUPER POWER POE SERIES **SOLAR ADVERTISING LIGHT**



- \* Material: Aluminum Alloy+PC
- \* Monocrystal Silicon Solar Panel
- \* LiFePO4 Battery / Lithium Battery Is Available
- \* 2 Lamps with 502MM Bracket
- \* LCD Battery Display
- \* OEM Lighting Modes

















| LED   | Color         | Irradiation |
|-------|---------------|-------------|
| power | temperature   | area        |
| 60W   | 3000K / 6000K | 100-150m²   |











# SGL-06 /SGL-06Plus

### **SOLAR BOLLARD LIGHT VOICE CONTROL**

\*Material: Aluminum Alloy

- \* Sound Sensor
- \* White +Blue, White +Green, 4000K white
- \* Replaceable Battery
- \* Size: 600mm, 1000mm for choice



EU Patent No.:006951125-0001





























# SGL-08

### **DOUBLE -SIDED GLASS SOLAR WALKWAY LED LIGHT**



- \* 500LM LED Light
- \* LED: 3000K /6000K
- \* High Performance Lithium battery
- \* Constant Lighting All night







Patent No.:ZL 2020 3 0262259.X















| LED     | Color         | Irradiation |
|---------|---------------|-------------|
| power   | temperature   | area        |
| 160lm/w | 3000K / 6000K | 5-10m²      |













# SGL-09

### ETFE ALUMINUM SOLAR GARDEN LIGHT



- \* COEUS Technology With Long Time Autonomy
- \* Alum