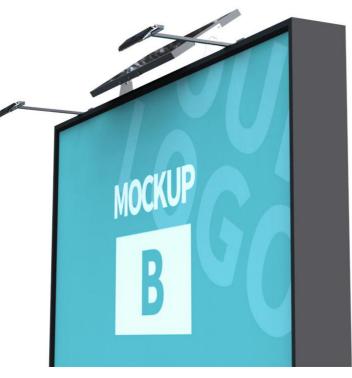

## SSL-04A/B/C

### **INTEGRATED ALUMINUM** SOLAR BILLBOARD LIGHTS

- \* Solar Panel: Glass Laminated Technology
- \* Battery:Rechargeable Li-ion Battery
- \* Working Temperature :-25°C to 65°C IP65
- \* Application: Commercial Billboards,
- \* Transport Maps and Guides etc
- \* Size :300mm ,600mm and 1200mm available