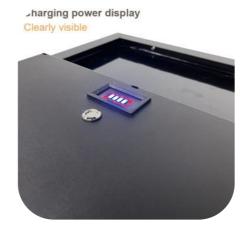

# SSL-05PN1

### **SUPER POWER SOLAR ADVERTISING LIGHT**

- \* Material: Aluminum Alloy+PC
- \* Up or Down Flood Light
- \* Battery: Rechargeable LiFePO4 Battery /Lithium Battery
- \* Rotatable Bracket for Led/Solar Panel
- \* LCD Battery display

High capacity battery

| LED   | Color         | Irradiation |
|-------|---------------|-------------|
| power | temperature   | area        |
| 20W   | 3000K / 6000K | 80-100m²    |