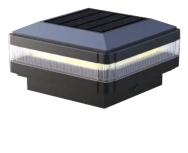

## SGL-12

#### 3 INCH SOLAR POST CAP LIGHT WITH LONG TIME AUTONOMY

\* Material: High Quality ABS + PC

\* Solar panel :0.6W (PET laminated)

\* Battery: NI-MH Battery

\* LED: White LED /Warm White

\* Warranty: 12 months