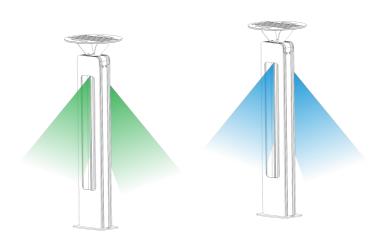

----------|-------------------|------------------|
| 90W          | 3000K / 6000K     | 100-150m²        |



# SSL-05 POE1 / SSL-05

## PSUPER POWER POE SERIES **SOLAR ADVERTISING LIGHT**



- \* Material: Aluminum Alloy+PC
- \* Monocrystal Silicon Solar Panel
- \* LiFePO4 Battery / Lithium Battery Is Available
- \* 2 Lamps with 502MM Bracket
- \* LCD Battery Display
- \* OEM Lighting Modes

















| LED   | Color         | Irradiation |
|-------|---------------|-------------|
| power | temperature   | area        |
| 60W   | 3000K / 6000K | 100-150m²   |











# SGL-06 /SGL-06Plus

### **SOLAR BOLLARD LIGHT VOICE CONTROL**

\*Material: Aluminum Alloy

- \* Sound Sensor
- \* White +Blue, White +Green, 4000K white
- \* Replaceable Battery
- \* Size: 600mm, 1000mm for choice



EU Patent No.:006951125-0001





























# SGL-08

### **DOUBLE -SIDED GLASS SOLAR WALKWAY LED LIGHT**



- \* 500LM LED Light
- \* LED: 3000K /6000K
- \* High Performance Lithium battery
- \* Constant Lighting All night







Patent No.:ZL 2020 3 0262259.X















| LED     | Color         | Irradiation |
|---------|---------------|-------------|
| power   | temperature   | area        |
| 160lm/w | 3000K / 6000K | 5-10m²      |













# SGL-09

### ETFE ALUMINUM SOLAR GARDEN LIGHT



- \* COEUS Technology With Long Time Autonomy
- \* Aluminum Alloy Material
- \* ETFE Solar Panel
- \* LED: 3000K /6000K
- \* Two Installation methods -Spike/Screws
- \* Package :1 Pack 2 Pack color box



Inserting spikes in the ground

Fixing on concrete or wooden boards by