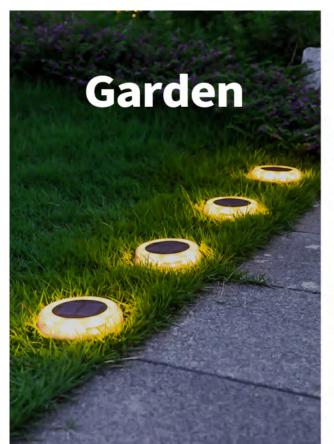

#### SGL-01

#### **SOLAR DECK/LAWN LIGHT IP67**

- \* Material: ABS + PC
- \* Solar panel: 0.66W Polycrystalline silicon
- \* Battery:NI-MH Battery
  \* SMD LED: Single Color ( Warm White ,White Led ,

Green and Blue color for choice

- \* Package : 2 Pack /4 Pack
- \* Warranty: 12 months

Model A:screw fixing

Model B:spike installation

Patent No.:ZL 2019 3 0499088.X

| LED     | Color         | Irradiation |
|---------|---------------|-------------|
| power   | temperature   | area        |
| 160lm/w | 3000K / 6000K | 5-10m²      |