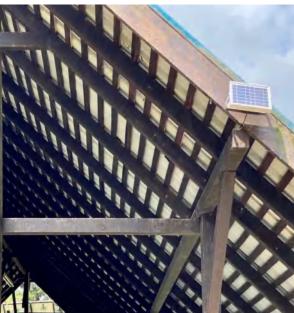

plate are made of solid, blasted stainless steel. The device plate is made of stainless steel. The column is pre-wired ready for connection. Further assembly variants or coating in RAL color on request.



Patent No.: 2020307181911





LED

power













5-10m² 160lm/w 3000K / 6000K 52

Color

temperature





# SHL-08

### **SOLAR CARPORT LIGHT KITS**



Built in battery, charge and discharge over 1000 times.

The light automatically switches off on at dusk and switches off at

2 Lighting modes is availabe

5 M Cable for infoor or outdoor use

160 Lumens per watt and IP65 rated.



















| LED     | Color         | Irradiation |  |
|---------|---------------|-------------|--|
| power   | temperature   | area        |  |
| 160lm/w | 3000K / 6000K | 30-50m²     |  |











# SWL-08SP

### **SEPARATE 56LEDS ROTATABLE SOLAR LED MOTION WALL LIGHT**



- \* External Solar Panel 3W 3M cable
- \* Rotatable bracket
- \* Battery:Li-ion Battery
- \* LED QTY:56 pcs
- \* Wall-mounted / Pole -mounted



Patent No.: ZL 2014 3 0558603.4













| LED     | Color         | Irradiation |
|---------|---------------|-------------|
| power   | temperature   | area        |
| 160lm/w | 3000K / 6000K | 30-50m²     |









# SWL-08

### **SOLAR WALL LED LIGHT** WITH MOTION SENSOR



- \* Battery:Li-ion Battery
- \* LED QTY:56 pcs
- \* Wall-mounted / Pole -mounted
- \* Black / White Body







Patent No.: ZL 2014 3 0558603.4





















# SWL-12

### TUBE SHAPE SOLAR WALL LIGHT



- \* Material: Aluminum Alloy + High Quality PC
- \* Tilting Solar Panel For Fa