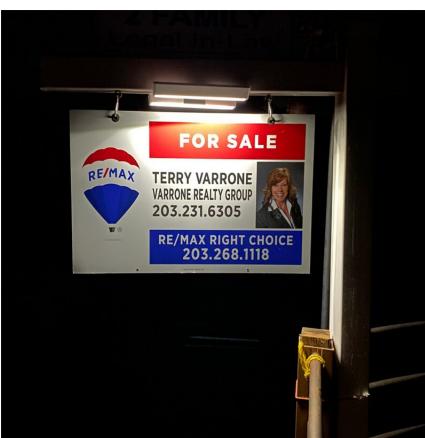

# SSL-01

### SOLAR SIGNBOARD LIGHTS

- \* Material: ABS +PC
- \* Battery:Rechargeable Li-ion Battery
- \* Working Temperature :-25°C to 65°C IP65
- \* Application :Real Estate Sign,Signage,Retail shopfront Brand
- \* COEUS Technology which lighting 100hours after charged

Patent No.: 2020308088089

LED Color temperature power 160lm/w 3000K / 6000K