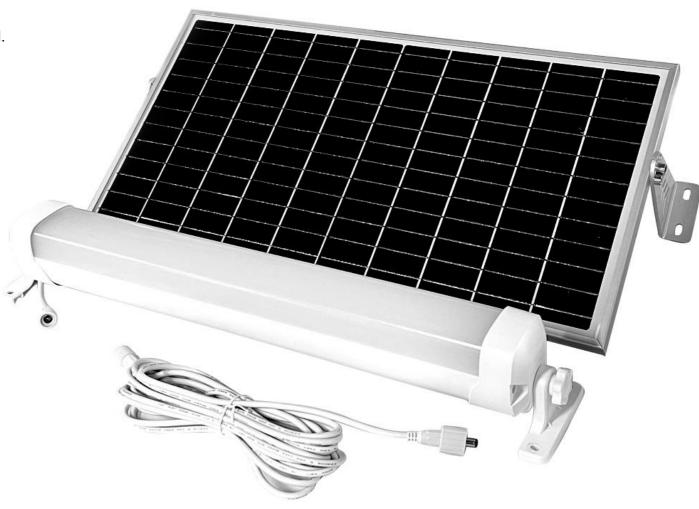

cable termination when replacing existing product.

\*Charging station / charging pillar SHL-06 (electromobility) for pedelecs, ebikes, e-scooters etc. for indoor and outdoor use. The housing and the base plate are made of solid, blasted stainless steel. The device plate is made of stainless steel. The column is pre-wired ready for connection. Further assembly variants or coating in RAL color on request.



Patent No.: 2020307181911





LED

power













5-10m² 160lm/w 3000K / 6000K 52

Color

temperature





# SHL-08

### **SOLAR CARPORT LIGHT KITS**



Built in battery, charge and discharge over 1000 times.

The light automatically switches off on at dusk and switches off at

2 Lighting modes is availabe

5 M Cable for infoor or outdoor use

160 Lumens per watt and IP65 rated.



















| LED     | Color         | Irradiation |  |
|---------|---------------|-------------|--|
| power   | temperature   | area        |  |
| 160lm/w | 3000K / 6000K | 30-50m²     |  |











# SWL-08SP

### **SEPARATE 56LEDS ROTATABLE SOLAR LED MOTION WALL LIGHT**



- \* External Solar Panel 3W 3M cable
- \* Rotatable bracket
- \* Battery:Li-ion Battery
- \* LED QTY:56 pcs
- \* Wall-mounted / Pole -mounted



Patent No.: ZL 2014 3 0558603.4













| LED     | Color         | Irradiation |
|---------|---------------|-------------|
| power   | temperature   | area        |
| 160lm/w | 3000K / 6000K | 30-50m²     |









# SWL-08

### **SOLAR WALL LED LIGHT** WITH MOTION SENSOR



- \* Battery:Li-ion Battery
- \* LED QTY:56 pcs
- \* Wall-mounted / Pole -mounted
- \