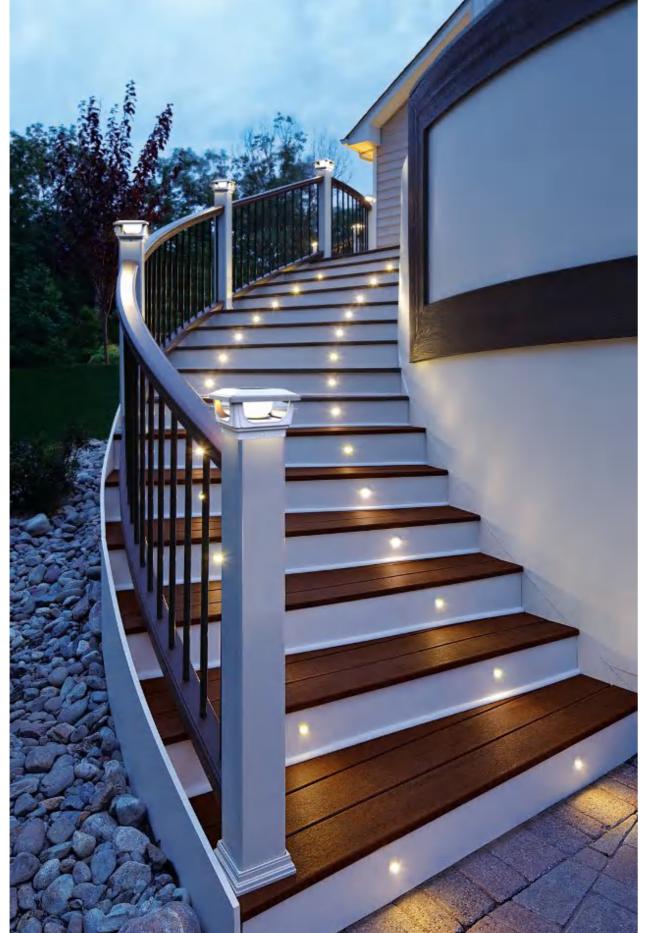

## SGL-12

#### 3 INCH SOLAR POST CAP LIGHT WITH LONG TIME AUTONOMY

\* Material: High Quality ABS + PC

\* Solar panel :0.6W (PET laminated)

\* Battery: NI-MH Battery

\* LED: White LED /Warm White

\* Warranty: 12 months