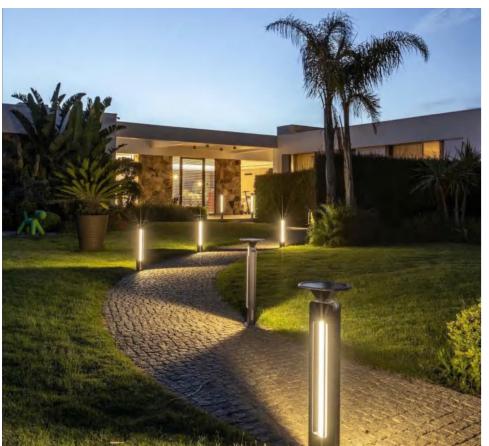

tal Silicon Solar Panel
- \* LiFePO4 Battery / Lithium Battery Is Available
- \* 3 Lamps with 502MM Bracket
- \* LCD Battery Display
- \* OEM Lighting Modes







| LED<br>power | Color temperature | Irradiation area |
|--------------|-------------------|------------------|
| 90W          | 3000K / 6000K     | 100-150m²        |



# SSL-05 POE1 / SSL-05

## PSUPER POWER POE SERIES **SOLAR ADVERTISING LIGHT**



- \* Material: Aluminum Alloy+PC
- \* Monocrystal Silicon Solar Panel
- \* LiFePO4 Battery / Lithium Battery Is Available
- \* 2 Lamps with 502MM Bracket
- \* LCD Battery Display
- \* OEM Lighting Modes

















| LED   | Color         | Irradiation |
|-------|---------------|-------------|
| power | temperature   | area        |
| 60W   | 3000K / 6000K | 100-150m²   |











# SGL-06 /SGL-06Plus

### **SOLAR BOLLARD LIGHT VOICE CONTROL**

\*Material: Aluminum Alloy

- \* Sound Sensor
- \* White +Blue, White +Green, 4000K white
- \* Replaceable Battery
- \* Size: 600mm, 1000mm for choice



EU Patent No.:006951125-0001





























# SGL-08

### **DOUBLE -SIDED GLASS SOLAR WALKWAY LED LIGHT**



- \* 500LM LED Light
- \* LED: 3000K /6000K
- \* High Performance Lithium battery
- \* Constant Lighting All night







Patent No.:ZL 2020 3 0262259.X















| LED     | Color         | Irradiation |
|---------|---------------|-------------|
| power   | temperature   | area        |
| 160lm/w | 3000K / 6000K | 5-10m²      |













# SGL-09

### ETFE ALUMINUM SOLAR GARDEN LIGHT



- \* COEUS Technology With Long Time Autonomy
- \*