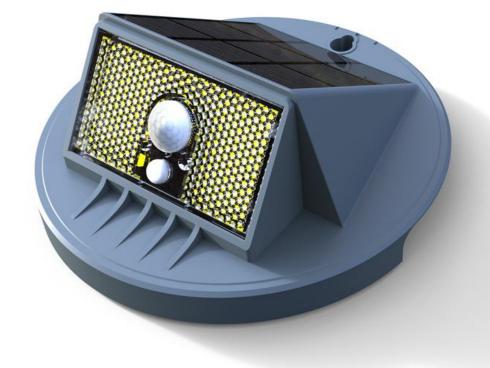

# SFL-SHE10

### **SOLAR SECURITY / GARAGE LIGHT** WITH CCTV CAMERA

- \* PIR Motion Sensor: Range 10m
- \* Polycrystalline Solar Panel
- \* 6 Hrs Charging Time
- \* 3 modes of Operation
- \* Camera Features:
- 3 Mega Pixels
- 120° viewing angle
- Internet Protocol (IP) with Wi-Fi
- Smart Phone Connectivity via APP

Patent No.:ZL 2019 3 0499128.0