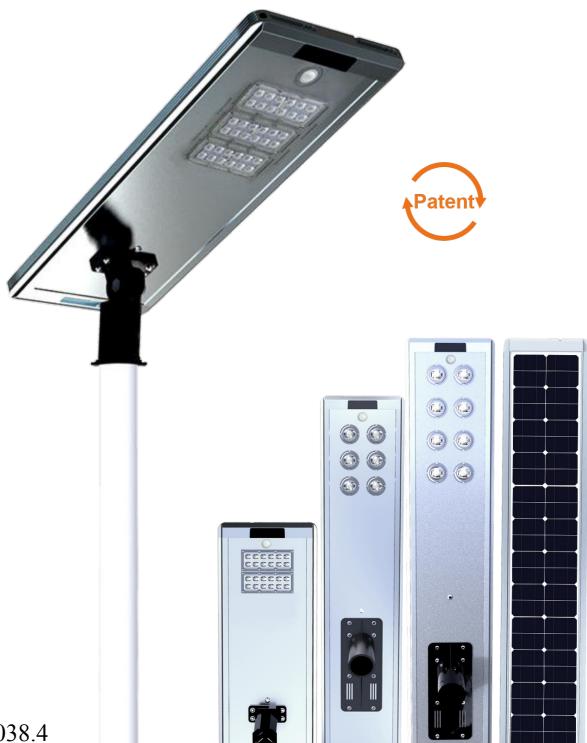

# **ELS-3 SERIES**

### **OXIDIZED ALUMINUM ALLOY**

00

- \* Smart COEUS Technology
- \* Lithium Battery
- \* Microwave Sensor ,Indicator light
- \* Super Bright Led 160LM/W
- \* The Hybrid Technology is Availabe

LOGO display

Patent No.:ZL 2018 2 0300038.4

Luminance distribution