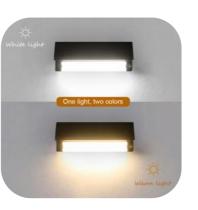

# SWL-08

### **SOLAR WALL LED LIGHT** WITH MOTION SENSOR

- \* Battery:Li-ion Battery
- \* LED QTY:56 pcs
- \* Wall-mounted / Pole -mounted
- \* Black / White Body

Patent No.: ZL 2014 3 0558603.4