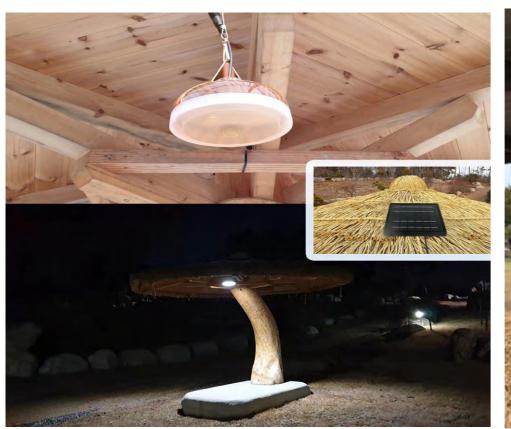

## SHL-04RC

#### **SOLAR PENDANT LIGHTS**

\* Material: ABS-Imitation wood grain +PC

\* Solar panel: 5W

\* Battery: Lithium-ion Battery

\* LED: 3000K/6000K

\*Application: indoor &outdoorPergola, Fishing boat, vine frame, terrace, Vegetable tents, livestock farms, beaches etc,

| LED     | Color         | Irradiation |
|---------|---------------|-------------|
| power   | temperature   | area        |
| 160lm/w | 3000K / 6000K | 30-50m²     |

\* Material: High Quality ABS + PC \* Solar panel :1.2W (PET laminated)