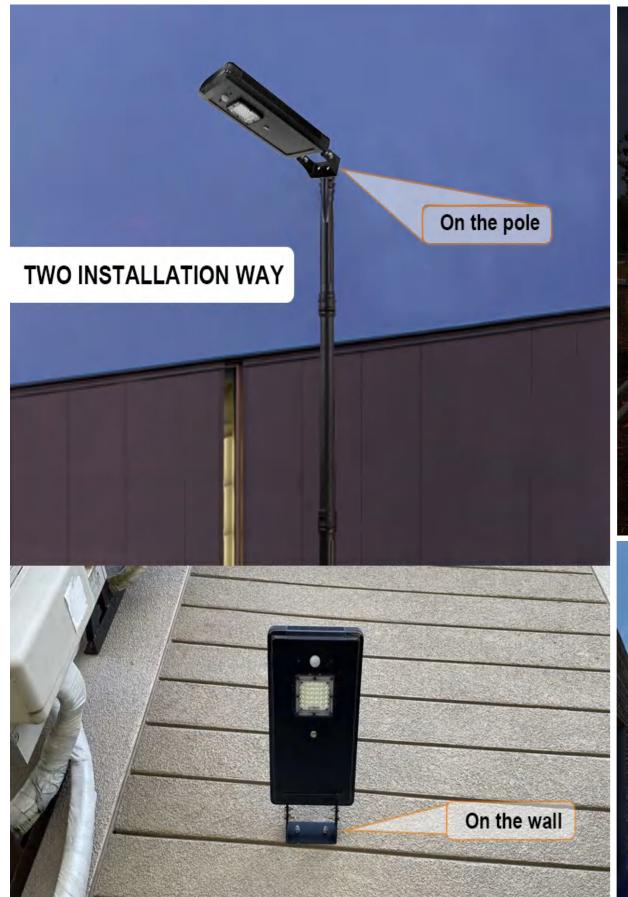

### SOLAR COURTYARD STREET LIGHT

- \* Monocrystal Silicon Solar Panel
- \* PIR Motion Sensor
- \* Wall-mounted / Pole-mounted is Available